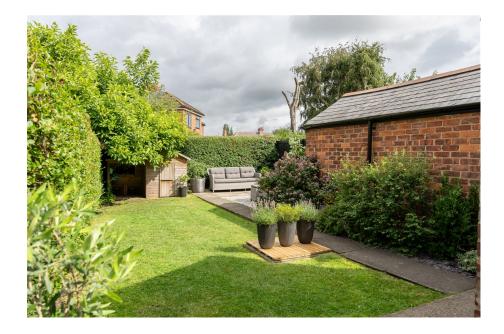

## Lilac Avenue, York, YO10 3AS

Offers Over £350,000

- Please quote HP0386 when Stunning Family Home requesting further information or to arrange a
  • Øpærirrðan Kitchen/Diner

- Beautiful Lounge with Bay Window & Log Burner
- Private Enclosed Rear Garden Garage & Driveway Parking
- 3 Bedroom 1930's Semi Detached
- · Move Straight In Condition
- An Absolute Must See!!

TOTAL FLOOR AREA: 980 sq.h. (98.4 sq.m.) approx. White every strengt tax been made to everus the accuracy of the footplas contained been, measurements of boors, ventors, more and any every eve

You do not want to miss this immaculate 3-bedroom 1930's semi-detached home, just off Hull Road in York, This property seamlessly blends timeless charm with modern comforts, with it's beautiful open-plan kitchen diner, exposed floorboards throughout, a cozy log burner in the living room, off-street parking, and a delightful garden. Surely, it's one of the best examples of it's type on the street. Welcome to Lilac Avenue.