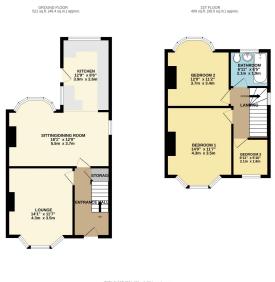

TOTAL FLOOR AREA: 980 sq.h. (98.4 sq.m.) approx. White every strengt tax been made to everus the accuracy of the footplas contained been, measurements of boors, ventors, more and any every eve

You do not want to miss this immaculate 3-bedroom 1930's semi-detached home, just off Hull Road in York, This property seamlessly blends timeless charm with modern comforts, with it's beautiful open-plan kitchen diner, exposed floorboards throughout, a cozy log burner in the living room, off-street parking, and a delightful garden. Surely, it's one of the best examples of it's type on the street. Welcome to Lilac Avenue.