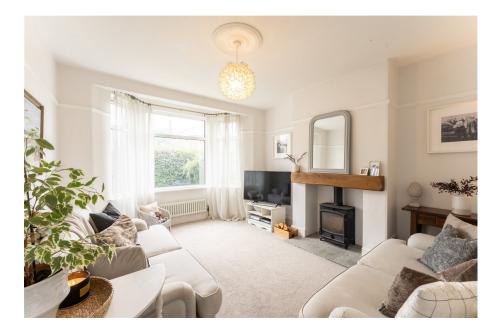

## Lilac Avenue, York, YO10 3AS

Offers Over £350,000

- Please quote HP0386 when Stunning Family Home requesting further information or to arrange a
  • Øpærirrðan Kitchen/Diner

- Beautiful Lounge with Bay Window & Log Burner
- Private Enclosed Rear Garden Garage & Driveway Parking
- 3 Bedroom 1930's Semi Detached
- · Move Straight In Condition
- An Absolute Must See!!

TOTAL FLOOR AREA: 980 sq.h. (98.4 sq.m.) approx. White every strengt tax been made to everus the accuracy of the footplas contained been, measurements of boors, ventors, more and any every eve

You do not want to miss this immaculate 3-bedroom 1930's semi-detached home, just off Hull Road in York, This property seamlessly blends timeless charm with modern comforts, with it's beautiful open-plan kitchen diner, exposed floorboards throughout, a cozy log burner in the living room, off-street parking, and a delightful garden. Surely, it's one of the best examples of it's type on the street. Welcome to Lilac Avenue.