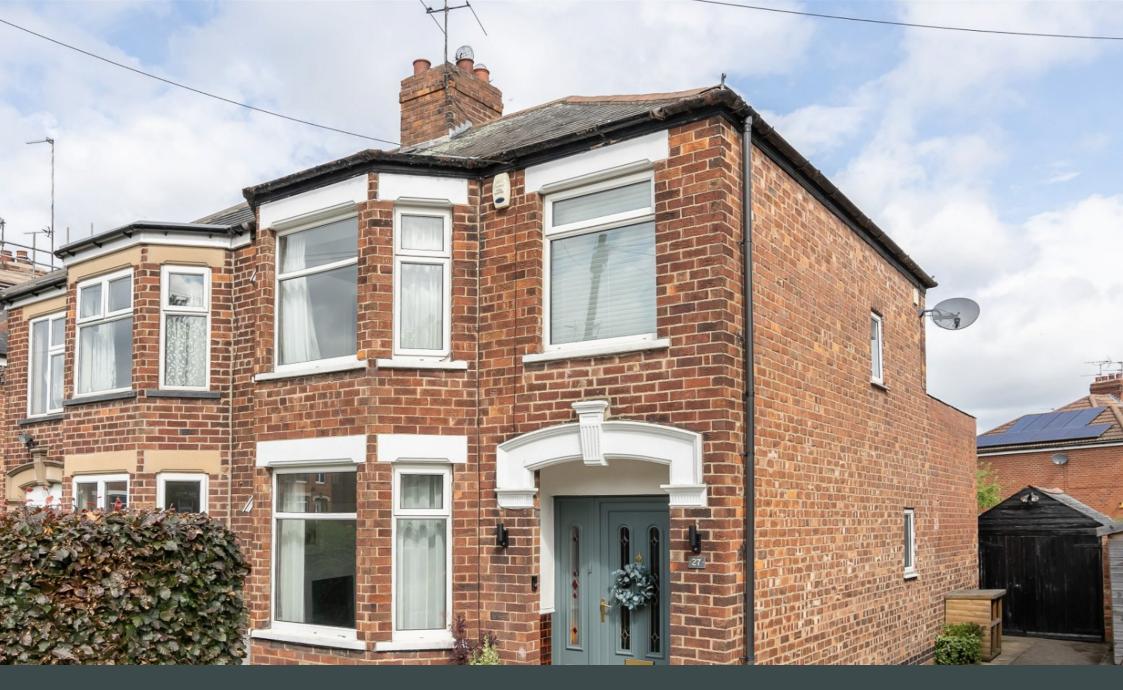

## Lilac Avenue, York, YO10 3AS

Offers Over £350,000

- Please quote HP0386 when Stunning Family Home requesting further information or to arrange a
  • Øpærirrðan Kitchen/Diner

- Beautiful Lounge with Bay Window & Log Burner
- Private Enclosed Rear Garden Garage & Driveway Parking
- 3 Bedroom 1930's Semi Detached
- · Move Straight In Condition
- An Absolute Must See!!

TOTAL FLOOR AREA: 980 sq.h. (98.4 sq.m.) approx. White every strengt tax been made to everus the accuracy of the footplas contained been, measurements of boors, ventors, more and any every eve

You do not want to miss this immaculate 3-bedroom 1930's semi-detached home, just off Hull Road in York, This property seamlessly blends timeless charm with modern comforts, with it's beautiful open-plan kitchen diner, exposed floorboards throughout, a cozy log burner in the living room, off-street parking, and a delightful garden. Surely, it's one of the best examples of it's type on the street. Welcome to Lilac Avenue.