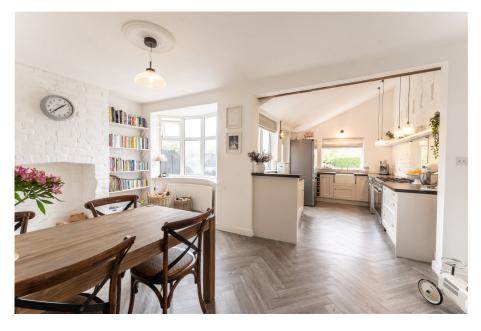

## Lilac Avenue, York, YO10 3AS

Offers Over £350,000

- Please quote HP0386 when Stunning Family Home requesting further information or to arrange a
  • Øpærirrðan Kitchen/Diner

- Beautiful Lounge with Bay Window & Log Burner
- Private Enclosed Rear Garden Garage & Driveway Parking
- 3 Bedroom 1930's Semi Detached
- · Move Straight In Condition
- An Absolute Must See!!

TOTAL FLOOR AREA: 980 sq.h. (98.4 sq.m.) approx. White every strengt tax been made to everus the accuracy of the footplas contained been, measurements of boors, ventors, more and any every eve

You do not want to miss this immaculate 3-bedroom 1930's semi-detached home, just off Hull Road in York, This property seamlessly blends timeless charm with modern comforts, with it's beautiful open-plan kitchen diner, exposed floorboards throughout, a cozy log burner in the living room, off-street parking, and a delightful garden. Surely, it's one of the best examples of it's type on the street. Welcome to Lilac Avenue.