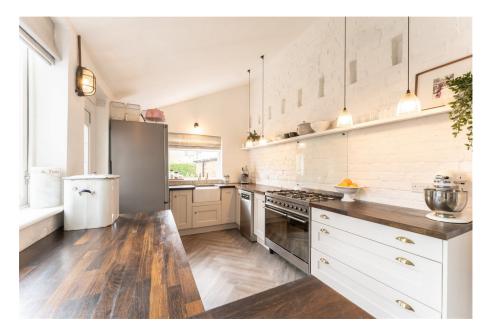

## Lilac Avenue, York, YO10 3AS

Offers Over £350,000

- Please quote HP0386 when Stunning Family Home requesting further information or to arrange a
  • Øpærirrðan Kitchen/Diner

- Beautiful Lounge with Bay Window & Log Burner
- Private Enclosed Rear Garden Garage & Driveway Parking
- 3 Bedroom 1930's Semi Detached
- · Move Straight In Condition
- An Absolute Must See!!

TOTAL FLOOR AREA: 980 sq.h. (98.4 sq.m.) approx. White every strengt tax been made to everus the accuracy of the footplas contained been, measurements of boors, ventors, more and any every eve

You do not want to miss this immaculate 3-bedroom 1930's semi-detached home, just off Hull Road in York, This property seamlessly blends timeless charm with modern comforts, with it's beautiful open-plan kitchen diner, exposed floorboards throughout, a cozy log burner in the living room, off-street parking, and a delightful garden. Surely, it's one of the best examples of it's type on the street. Welcome to Lilac Avenue.