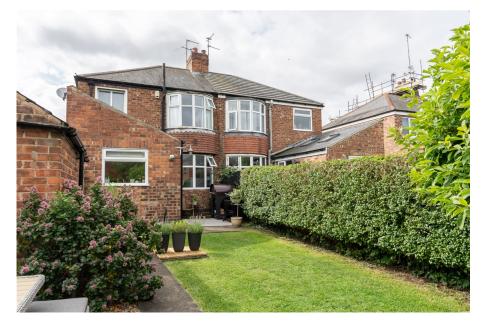

## Lilac Avenue, York, YO10 3AS

Offers Over £350,000

- Please quote HP0386 when Stunning Family Home requesting further information or to arrange a
  • Øpærirrðan Kitchen/Diner

- Beautiful Lounge with Bay Window & Log Burner
- Private Enclosed Rear Garden Garage & Driveway Parking
- 3 Bedroom 1930's Semi Detached
- · Move Straight In Condition
- An Absolute Must See!!

TOTAL FLOOR AREA: 980 sq.h. (98.4 sq.m.) approx. White every strengt tax been made to everus the accuracy of the footplas contained been, measurements of boors, ventors, more and any every eve

You do not want to miss this immaculate 3-bedroom 1930's semi-detached home, just off Hull Road in York, This property seamlessly blends timeless charm with modern comforts, with it's beautiful open-plan kitchen diner, exposed floorboards throughout, a cozy log burner in the living room, off-street parking, and a delightful garden. Surely, it's one of the best examples of it's type on the street. Welcome to Lilac Avenue.