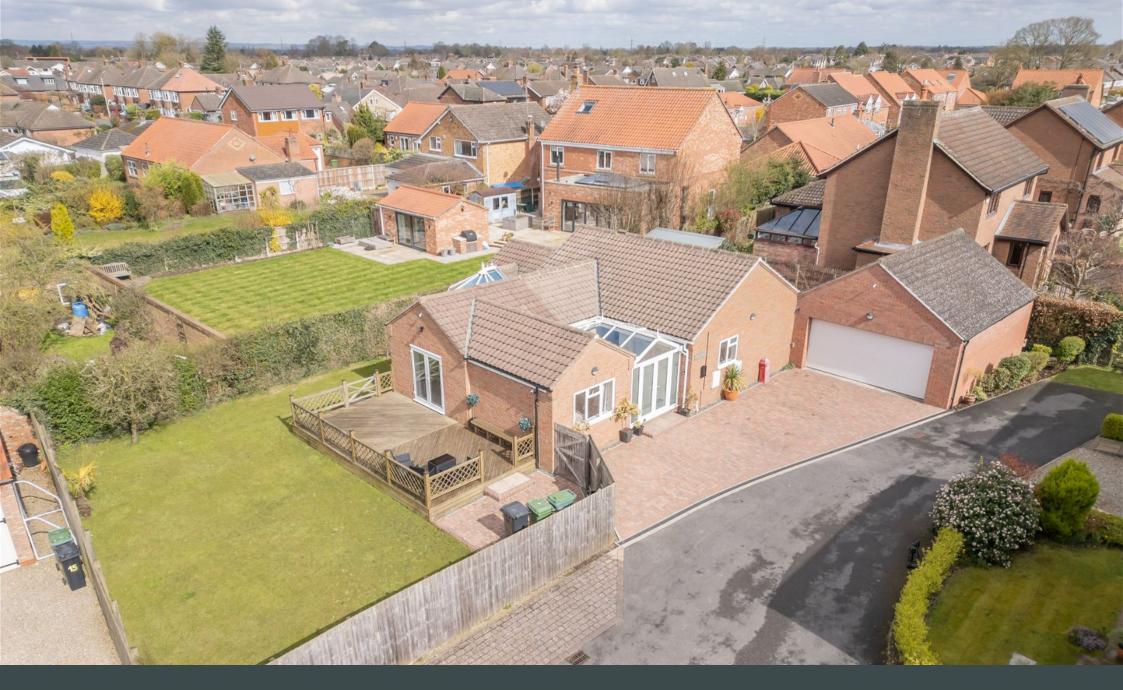

Located in the extremely popular village of Upper Poppleton, to the West of York, is this individually built bungalow set in a private location, just off The Green. Offered with no onward chain, spacious living spaces, double detached garage and a non overlooked enclosed garden, plus large patio area, this is a rare opportunity. Welcome to Kingsland Bungalow.