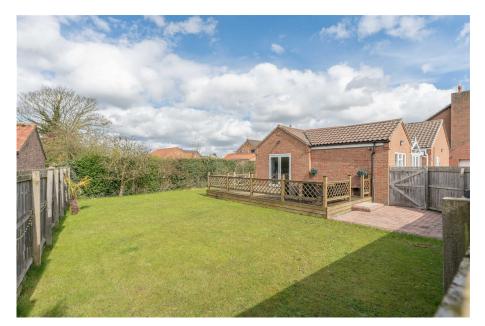

- Enclosed Sunny Garden, Plus Decking Area & Separate Large Patio Garden
  Private Set Back Location
- Extremely Popular Upper Poppleton Location
- House Bathroom, Utility & Shower Room

TOTAL FLOOR AREA: 1510 sq.ft. [140.3 sq.ft.] apparex. White every attempt has been made to remain the accuracy of the floragine contained here, nessuraments of door, virious, covers and any other thorse one approximation and fine responsibility to believe to the specific or an experimental process of the specific or an experimental process or an extra specific or an experimental process or an experimental process.

Located in the extremely popular village of Upper Poppleton, to the West of York, is this individually built bungalow set in a private location, just off The Green. Offered with no onward chain, spacious living spaces, double detached garage and a non overlooked enclosed garden, plus large patio area, this is a rare opportunity. Welcome to Kingsland Bungalow.