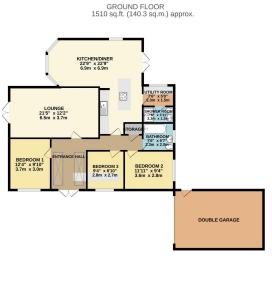

- Enclosed Sunny Garden, Plus Decking Area & Separate Large Patio Garden
  Private Set Back Location
- Extremely Popular Upper Poppleton Location
- House Bathroom, Utility & Shower Room

TOTAL FLOOR AREA: 1510 sq.ft. [140.3 sq.ft.] apparex. White every attempt has been made to remain the accuracy of the floragine contained here, nessuraments of door, virious, covers and any other thorse one approximation and fine responsibility to believe to the specific or an experimental process of the specific or an experimental process or an extra specific or an experimental process or an experimental process.