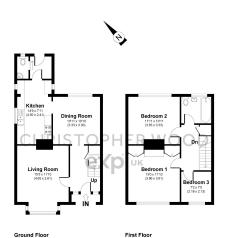

## Chartridge Lane, Chesham, HP5

Guide Price £675,000

- 3 bedroom detached house Driveway Parking
- 2 reception rooms
- Previous planning permission CH/2016/2165/FA

• Rewired in 2022

- Downstairs toilet
- New flooring downstairs
- 1.2 miles to Chesham metropolitan line station
- Good schooling in the area Please quote CW0111 including Chesham grammar school

A well presented & welcoming 1930's detached 3 bedroom home, located on a popular road in Chesham offering plenty of scope to extend STPP...

Please quote CW0111

**▶** 3 **▲** 1 **▲** 2

Chartridge Lane

de/7337-3122-7309-0107-32967pri