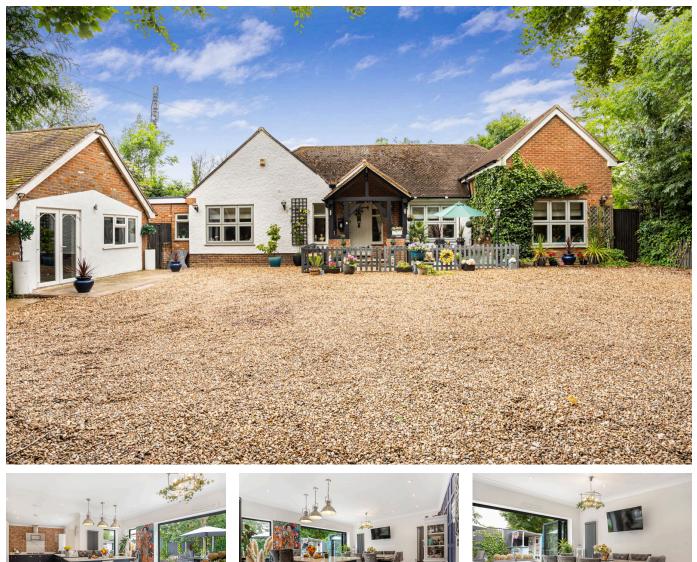

## Cambridge Road, Stansted, CM24 8BY

Guide Price £975,000

🛀 4 💾 3 🚘 2

Luxurious 4-bedroom detached home in Stansted Mountfitchet. Secure gated entrance, large driveway, elegant living areas, and open-plan kitchen. Principal suite with dressing room and conversion potential. Landscaped garden with patio, bar area, and summer house.

## **Key Features**

- Luxurious 4-bedroom detached home in Stansted Mountfitchet.
- Spacious detached dwelling suitable for an annexe, office, or gym.
- Cosy living room with herringbone parquet flooring and open gas fireplace.
- Principal suite with dressing room and loft conversion potential.
- Landscaped garden with patio, bar area, artificial turf, and summer house.

- Secure gated entrance with a large stone driveway for up to 15 vehicles.
- Characterful entrance hall with tiled floor, fireplace, and vaulted ceiling.
- Open-plan kitchen with quartz countertops, integrated appliances, and bifold doors to the garden.
- Elegant bathrooms with walk-in showers and roll-top bath.
- Large timber-framed shed for additional storage.