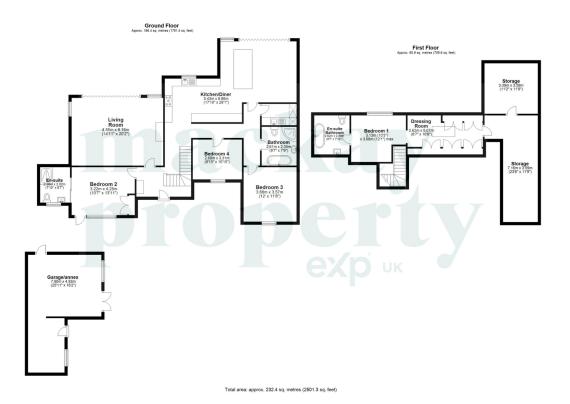

## Cambridge Road, Stansted, CM24 8BY

Guide Price £975,000

🛀 4 💾 3 🚘 2

Luxurious 4-bedroom detached home in Stansted Mountfitchet. Secure gated entrance, large driveway, elegant living areas, and open-plan kitchen. Principal suite with dressing room and conversion potential. Landscaped garden with patio, bar area, and summer house.

## **Key Features**

- Luxurious 4-bedroom detached home in Stansted Mountfitchet.
- Spacious detached dwelling suitable for an annexe, office, or gym.
- Cosy living room with herringbone parquet flooring and open gas fireplace.
- Principal suite with dressing room and loft conversion potential.
- Landscaped garden with patio, bar area, artificial turf, and summer house.

- Secure gated entrance with a large stone driveway for up to 15 vehicles.
- Characterful entrance hall with tiled floor, fireplace, and vaulted ceiling.
- Open-plan kitchen with quartz countertops, integrated appliances, and bifold doors to the garden.
- Elegant bathrooms with walk-in showers and roll-top bath.
- Large timber-framed shed for additional storage.