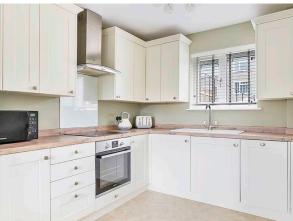

The traditional shaker style kitchen is made up of base and wall units with a solid wood worktop and integrated appliances. Finished with a tiled floor the kitchen opens up to a good sized dining area offering views and access over the South facing rear garden. The carpeted living room is flooded with light through the floor to ceiling windows, which also offer access to the rear garden.