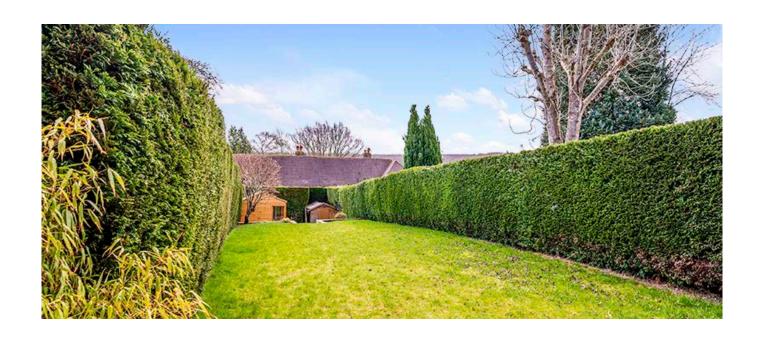

Outside there is ample off road parking to the front and a South facing garden laid mostly to lawn to the rear. The rear garden also has a good sized patio and two secure sheds surrounded by raised flower beds.