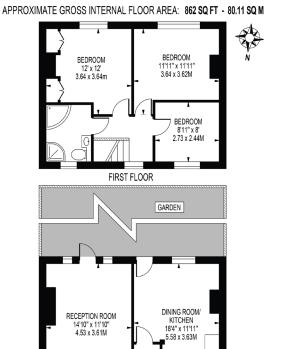

## 38 Hickmans Close, Godstone, RH9 8EB

Situated in a quiet residential street in the picturesque Village of Godstone this property has been refurbished to exacting standards throughout.

Arranged over two floors this property comprises a kitchen/diner and separate living room on the ground floor with three bedrooms and a family bathroom upstairs.

Upstairs there are two double bedrooms, a smaller third bedroom and family bathroom. The master bedroom benefits from built in wardrobes and views to the rear. The family bathroom is made up of a large Jacuzzi style bath, a large separate shower cubicle, vanity unit sink and W/C.

- Freehold
- 3 bed, 1 bath, 1 recep
- Fully refurbished throughout
- South facing garden
- Off road parking

- Close to local shops & amenities
- Living Space 862 sq ft
- Quiet Village location
- Council tax band D (£2,179.82)
- Tandridge District Council

## **HICKMANS CLOSE**

GROUND FLOOR FOR ILLUSTRATION PURPOSES ONLY