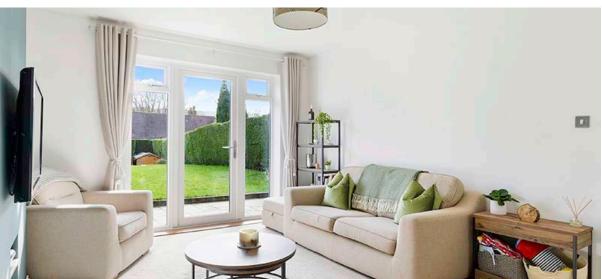

The traditional shaker style kitchen is made up of base and wall units with a solid wood worktop and integrated appliances. Finished with a tiled floor the kitchen opens up to a good sized dining area offering views and access over the South facing rear garden. The carpeted living room is flooded with light through the floor to ceiling windows, which also offer access to the rear garden.

Outside there is ample off road parking to the front and a South facing garden laid mostly to lawn to the rear. The rear garden also has a good sized patio and two secure sheds surrounded by raised flower beds.