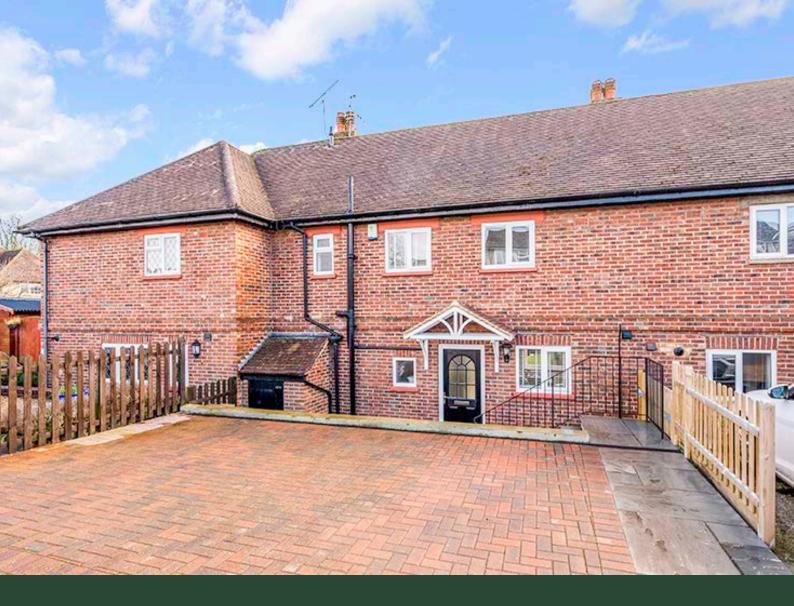

38 Hickmans Close, Godstone, RH9 8EB

Guide price of £425,000

## 38 Hickmans Close, Godstone, RH9 8EB

Situated in a quiet residential street in the picturesque Village of Godstone this property has been refurbished to exacting standards throughout.

Arranged over two floors this property comprises a kitchen/diner and separate living room on the ground floor with three bedrooms and a family bathroom upstairs.

Outside there is ample off road parking to the front and a South facing garden laid mostly to lawn to the rear. The rear garden also has a good sized patio and two secure sheds surrounded by raised flower beds.