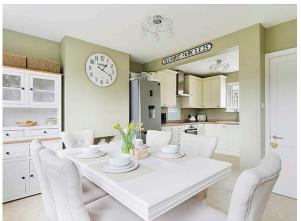

The traditional shaker style kitchen is made up of base and wall units with a solid wood worktop and integrated appliances. Finished with a tiled floor the kitchen opens up to a good sized dining area offering views and access over the South facing rear garden. The carpeted living room is flooded with light through the floor to ceiling windows, which also offer access to the rear garden.