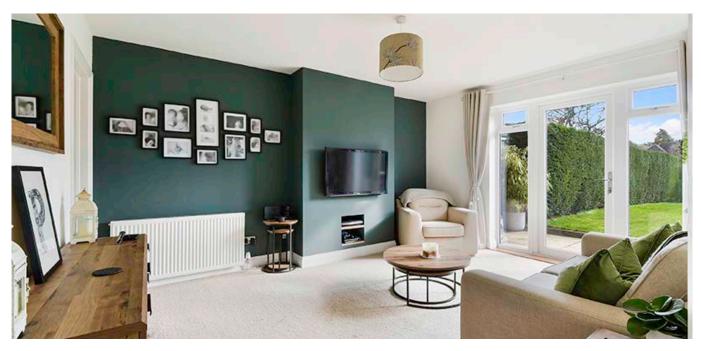

The traditional shaker style kitchen is made up of base and wall units with a solid wood worktop and integrated appliances. Finished with a tiled floor the kitchen opens up to a good sized dining area offering views and access over the South facing rear garden. The carpeted living room is flooded with light through the floor to ceiling windows, which also offer access to the rear garden.