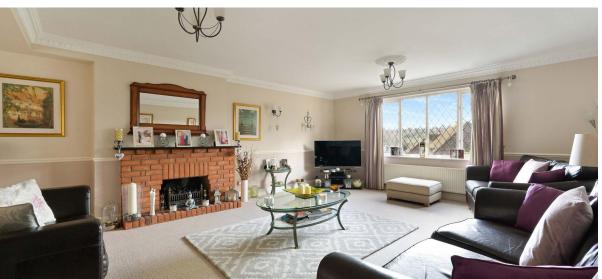

## Deerswood Close, Caterham, CR3 6DE

A particularly spacious 5 bedroom house of about 2359 sq ft, which has good family living space and a convenient location near shops and transport. Built in the 1990's of brick construction with attractive leaded light windows, it has been designed to provide good ground floor living space which is currently arranged as a good-sized reception room with brick fireplace and doors onto the patio. There is a study/play room and a modern kitchen with a range of white shaker style wall and base units, ceramic tiled floor and granite work surfaces with built in appliances. From the kitchen a door leads out to the rear of the house giving access to the garden offering an ideal space to entertain, the ground floor is completed with a dining room to the front.