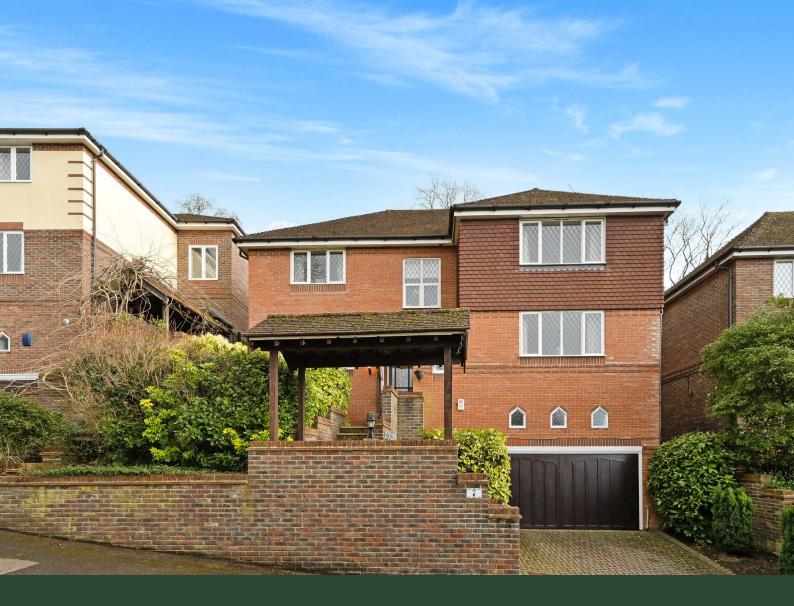

Deerswood Close, Caterham, CR3 6DE

Guide price of £900,000

## Deerswood Close, Caterham, CR3 6DE

A particularly spacious 5 bedroom house of about 2359 sq ft, which has good family living space and a convenient location near shops and transport. Built in the 1990's of brick construction with attractive leaded light windows, it has been designed to provide good ground floor living space which is currently arranged as a good-sized reception room with brick fireplace and doors onto the patio. There is a study/play room and a modern kitchen with a range of white shaker style wall and base units, ceramic tiled floor and granite work surfaces with built in appliances. From the kitchen a door leads out to the rear of the house giving access to the garden offering an ideal space to entertain, the ground floor is completed with a dining room to the front.

## LOCATION AND TRAVEL

Set in a desirable cul-de-sac in the centre of Caterham this family home is within easy reach of the station and local amenities. Caterham offers an abundance of coffee shops, bars and restaurants as well as large Morrison's and Waitrose supermarkets. Caterham mainline station offers fast links to London and East Croydon and the local area benefits from a large number of Primary and Secondary Schools both State and Private.