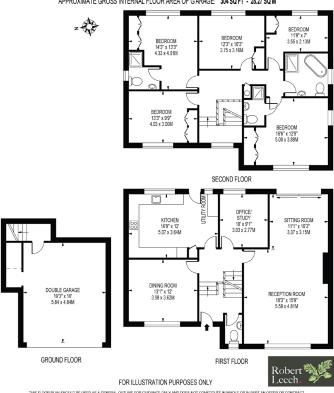

## DEERSWOOD CLOSE

APPROXIMATE TOTAL INTERNAL FLOOR AREA: 2359 SQ FT - 219.15 SQ M (INCLUDING GARAGE) APPROXIMATE GROSS INTERNAL FLOOR AREA OF GARAGE: 304 SQ FT - 28.27 SQ M

THIS FLOOR PLAN SHOULD BE USED AS A GENERAL OUTLINE FOR GUIDANCE ONLY MID DOES NOT CONSTITUTE IN WHOLE OR IN PART AN OFFER OR CONTRACT, ANY INTERIOR PROCESSES OF LICENSES ESCALED ASSISTS THE INSECTION, SEMECHES, DRIVINGES AND FLLE SWIFEY AS TO THE CONSECUTIONS OF EACH STATEMENT. ANY MADE, MEASUREMENTS OR OUTSTANCES GUIDATES WERE PROPROMINATE ON SHOULD NOT BE USED TO YOUR ALE PROPERTY OR BET HE BUSS OF MAS ALE OR IT.