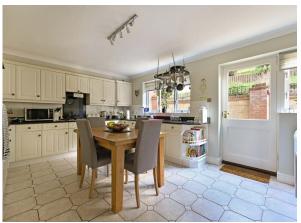

## Deerswood Close, Caterham, CR3 6DE

A particularly spacious 5 bedroom house of about 2359 sq ft, which has good family living space and a convenient location near shops and transport. Built in the 1990's of brick construction with attractive leaded light windows, it has been designed to provide good ground floor living space which is currently arranged as a good-sized reception room with brick fireplace and doors onto the patio. There is a study/play room and a modern kitchen with a range of white shaker style wall and base units, ceramic tiled floor and granite work surfaces with built in appliances. From the kitchen a door leads out to the rear of the house giving access to the garden offering an ideal space to entertain, the ground floor is completed with a dining room to the front.