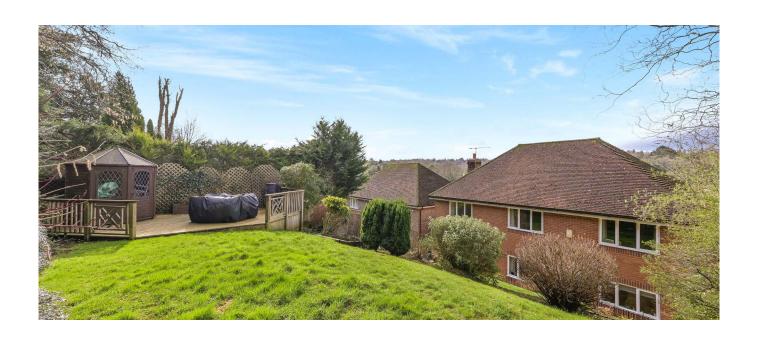

Outside there is off road parking for two cars in front of a double garage, which offer ample storage and the opportunity to convert (STPP). Steps bordered with mature shrubs lead up to the front door and side access to the rear garden. The rear garden offers a good sized patio area, perfect for entertaining and a tiered garden giving magnificent views from the raised decking area at the top of the garden where there is also a shed.