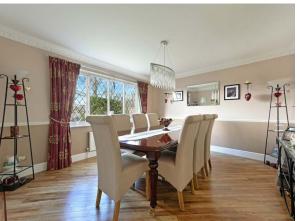

## Deerswood Close, Caterham, CR3 6DE

A particularly spacious 5 bedroom house of about 2359 sq ft, which has good family living space and a convenient location near shops and transport. Built in the 1990's of brick construction with attractive leaded light windows, it has been designed to provide good ground floor living space which is currently arranged as a good-sized reception room with brick fireplace and doors onto the patio. There is a study/play room and a modern kitchen with a range of white shaker style wall and base units, ceramic tiled floor and granite work surfaces with built in appliances. From the kitchen a door leads out to the rear of the house giving access to the garden offering an ideal space to entertain, the ground floor is completed with a dining room to the front.