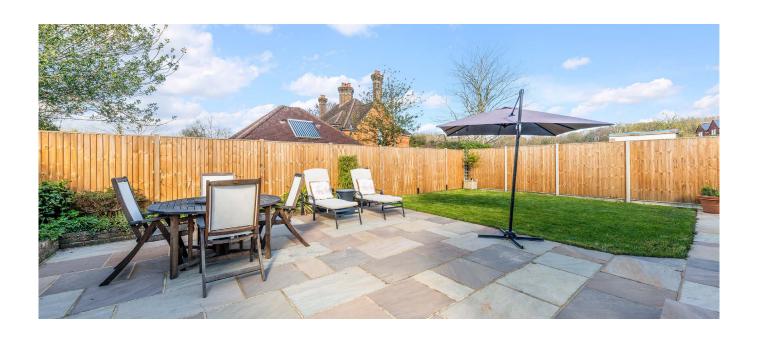

Outside there is a rear garden laid mainly to lawn with the added benefit of a large patio area, two new sheds, outside tap, path and gate to front garden, which is secluded and offers ample parking for several cars and the potential to add a garage.