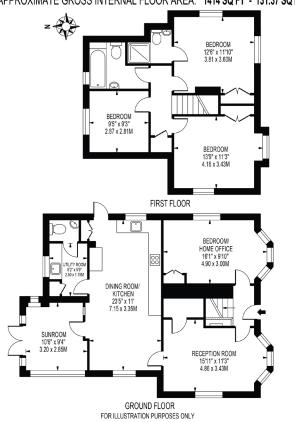

2.5 miles Oxted

17 miles Gatwick Airport

2.5 miles Oxted Mainline Station

The ground floor comprises two spacious reception rooms, new fitted kitchen/dining room, utility room, cloakroom and sunroom.

On the first floor you will find the master bedroom with en-suite, two further bedrooms and a family bathroom all newly fitted.

## STONELEIGH ROAD

APPROXIMATE GROSS INTERNAL FLOOR AREA: 1414 SQ FT - 131.37 SQ M

ANY INTENDING PURCHASER OR LESSEE SHOULD SATISFY THEMSELVES BY INSPECTION, SEARCHES, ENQUIRIES AND FULL SURVEY AS TO THE CORRECTNESS OF EACH STATEMENT ANY AREAS, MEASUREMENTS OR DISTANCES QUOTED ARE APPROXIMATE AND SHOULD NOT BE USED TO VALUE A PROPERTY OR BE THE BASIS OF ANY SALE OR LET.