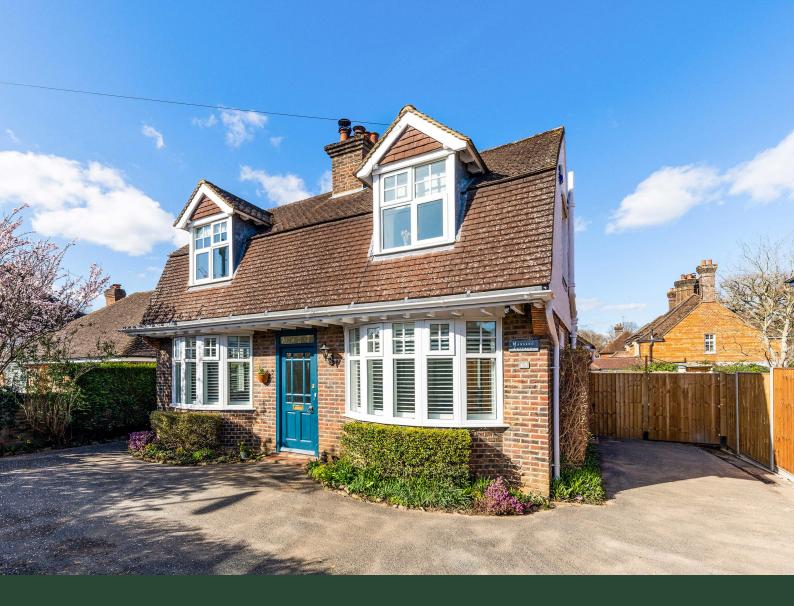

Stoneleigh Road, Limpsfield Chart, RH8 0TP

Guide price of £899,950

## Stoneleigh Road, Limpsfield Chart. RH8 0TP

A beautifully presented 3 bedroom, 2 reception room, double fronted detached house, situated in a sought after residential road in Limpsfield Chart. The property has recently been refurbished and offers versatile accommodation which could be utilised as 3 bedrooms with 2 reception rooms, one of which could be used as a home office/4th bedroom.

- 1930s double fronted detached house
- 3/4 bed, 2 receptions plus sun room
- Open plan kitchen/diner
- Utility room
- Fully renovated versatile accommodation
- Sought after residential road

- Gated entrance, ample parking for several cars, potential for garage.
- Living Space 1,414 sq ft
- Council Tax Band F £3,133.24
- EPC Rating D (62)