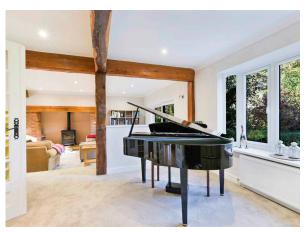

Elsewhere on the ground floor there is a bright living room featuring a large fireplace housing a log burner, access to the music room, which sits slightly higher than the living room, and to the rear garden via sliding doors. Situated at the other end of the ground floor is the furnished office, dining room and gym. Two staircases offer access to the vast first floor accommodation where there are five double bedrooms, three of which benefit from en-suite bathrooms, two with separate baths and showers and a family bathroom. All of the bedrooms have built in wardrobes with the master offering a well thought out walk in dressing area and large en-suite. There is also access to the loft space, which spans the whole floor area of the house.