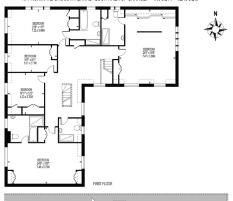

## ALDERWOOD

APPROXIMATE GROSS INTERNAL FLOOR AREA. 4916 SQ FT - 401.00 SQ M
"CAUCHION BESTRICTE HEIGHT AREA EXCLUSION GARAGE]

APPROXIMATE GROSS INTERNAL FLOOR AREA OF GARAGE

APPROXIMATE GROSS INTERNAL FLOOR AREA OF GARAGE. 346 SQ FT - 32.16 SQ M.

THIS FLOOR PLAN SHOULD BE USED AS A GENERAL OUTLINE FOR GUIDANCE ONLY AND DOES NOT CONSTITUTE IN WHOLE OR IN PART AN OFFER OR CONTRACT.

ANY INTENDING PURCHASER OR LESSEE SHOULD SATISFY THEMSELVES BY INSPECTION, SEARCHES, ENQUIRIES AND FULL SURVEY AS TO THE CORRECTINESS OF EACH STATEME