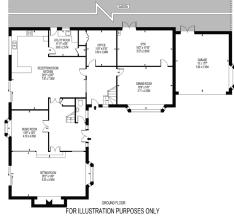

## ALDERWOOD

APPROXIMATE GROSS INTERNAL FLOOR AREA. 4916 SQ FT - 401.00 SQ M
"CAUCHION BESTRICTE HEIGHT AREA EXCLUSION GARAGE]

APPROXIMATE GROSS INTERNAL FLOOR AREA OF GARAGE

APPROXIMATE GROSS INTERNAL FLOOR AREA OF GARAGE. 346 SQ FT - 32.16 SQ M.

THIS FLOOR PLAN SHOULD BE USED AS A GENERAL OUTLINE FOR GUIDANCE ONLY AND DOES NOT CONSTITUTE IN WHOLE OR IN PART AN OFFER OR CONTRACT.

ANY INTENDING PURCHASER OR LESSEE SHOULD SATISFY THEMSELVES BY INSPECTION, SEARCHES, ENQUIRIES AND FULL SURVEY AS TO THE CORRECTINESS OF EACH STATEME