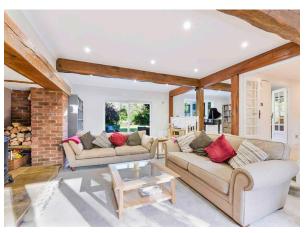

Elsewhere on the ground floor there is a bright living room featuring a large fireplace housing a log burner, access to the music room, which sits slightly higher than the living room, and to the rear garden via sliding doors. Situated at the other end of the ground floor is the furnished office, dining room and gym. Two staircases offer access to the vast first floor accommodation where there are five double bedrooms, three of which benefit from en-suite bathrooms, two with separate baths and showers and a family bathroom. All of the bedrooms have built in wardrobes with the master offering a well thought out walk in dressing area and large en-suite. There is also access to the loft space, which spans the whole floor area of the house.