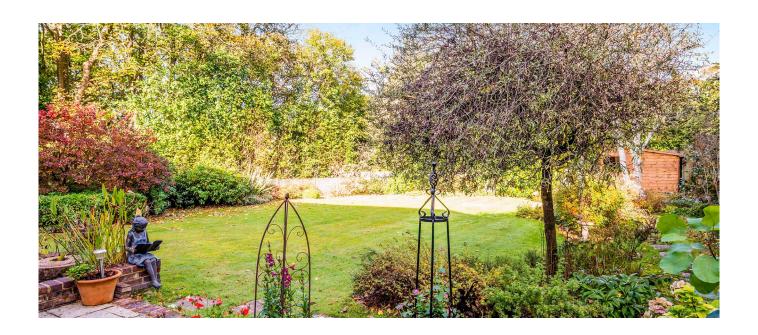

Outside there is a large sweeping gravel driveway to the front with ample off road parking and a double garage. There is side access to the rear garden filled with mature planting beds, a good sized lawn and patio. There is also a garden shed in the back corner with power and lighting.