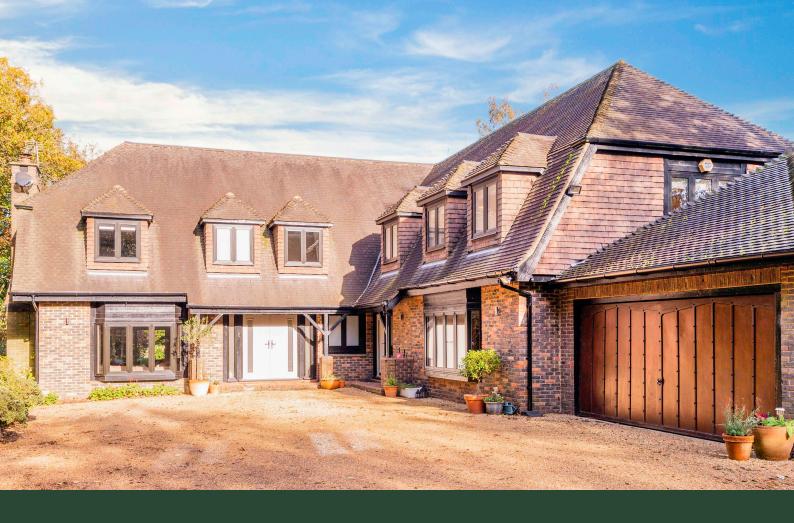

Alderwood, Quarry Road, Oxted, RH8 9HE

Guide price of £2,000,000

## Alderwood, Quarry Road, Oxted, RH8 9HE

This beautifully presented detached family home has been fully renovated to the highest standard by the current owners.

Offering five reception rooms on the ground floor including a living room, music room, office, gym and dining room there is also a utility room and kitchen/diner housing a state of the art Kesseler kitchen. Amtico flooring and quartz worktops enhance the feeling of luxury in the kitchen, which benefits from integrated double ovens, microwave, dishwasher, larder fridge, freezer and wine cooler. The fully fitted utility room provides ample space for a washing machine and tumble dryer whilst also offering storage and a sink.

Outside there is a large sweeping gravel driveway to the front with ample off road parking and a double garage. There is side access to the rear garden filled with mature planting beds, a good sized lawn and patio. There is also a garden shed in the back corner with power and lighting.