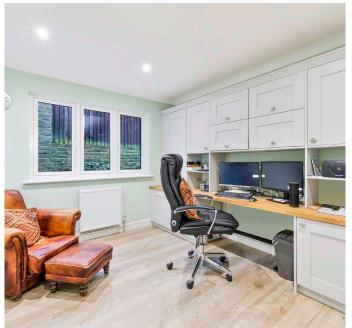

Elsewhere on the ground floor there is a bright living room featuring a large fireplace housing a log burner, access to the music room, which sits slightly higher than the living room, and to the rear garden via sliding doors. Situated at the other end of the ground floor is the furnished office, dining room and gym. Two staircases offer access to the vast first floor accommodation where there are five double bedrooms, three of which benefit from en-suite bathrooms, two with separate baths and showers and a family bathroom. All of the bedrooms have built in wardrobes with the master offering a well thought out walk in dressing area and large en-suite. There is also access to the loft space, which spans the whole floor area of the house.