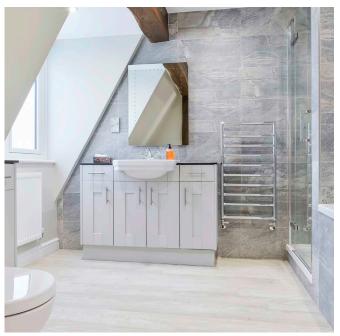

Elsewhere on the ground floor there is a bright living room featuring a large fireplace housing a log burner, access to the music room, which sits slightly higher than the living room, and to the rear garden via sliding doors. Situated at the other end of the ground floor is the furnished office, dining room and gym. Two staircases offer access to the vast first floor accommodation where there are five double bedrooms, three of which benefit from en-suite bathrooms, two with separate baths and showers and a family bathroom. All of the bedrooms have built in wardrobes with the master offering a well thought out walk in dressing area and large en-suite. There is also access to the loft space, which spans the whole floor area of the house.