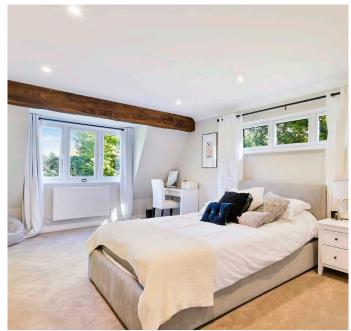

Elsewhere on the ground floor there is a bright living room featuring a large fireplace housing a log burner, access to the music room, which sits slightly higher than the living room, and to the rear garden via sliding doors. Situated at the other end of the ground floor is the furnished office, dining room and gym. Two staircases offer access to the vast first floor accommodation where there are five double bedrooms, three of which benefit from en-suite bathrooms, two with separate baths and showers and a family bathroom. All of the bedrooms have built in wardrobes with the master offering a well thought out walk in dressing area and large en-suite. There is also access to the loft space, which spans the whole floor area of the house.