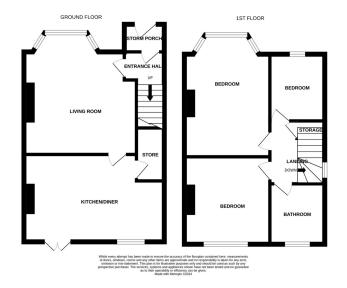

## Westbourne Road, Halesowen, B62 9NF

Guide Price £250,000

**4**3 **4**1 **4**1

- QUOTE JC0304
- GOOD SCHOOL CATCHMENT
- ALL DOUBLE GLAZING REPLACED WITHIN THE CURRENT OWNERS
- OXIQUIPIEALIDINY DOUBLE BEDROOMS

- DESIRABLE CUL-DE-SAC
- CLOSE PROXIMITY TO ROWLEY REGIS TRAIN STATION
- NEW GAS COMBI BOILER INSTALLED 2019
- CONTEMPORARY BATHROOM SUITE

'WONDERFUL OPPORTUNITY ON WESTBOURNE' This 3 bedroom semi detached is situated on a desirable cul de sac and has been partially modernised by the current owners, perfect for first time buyer and small families. During their current occupation over the last 4 years the owners have replaced all the double glazed windows, installed a new gas combi boiler, fitted a new kitchen and had a partial re wire.