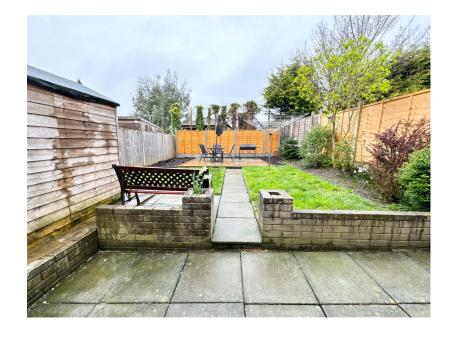

## Westbourne Road, Halesowen, B62 9NF

Guide Price £250,000

**4**3 **4**1 **4**1

- QUOTE JC0304
- GOOD SCHOOL CATCHMENT
- ALL DOUBLE GLAZING REPLACED WITHIN THE CURRENT OWNERS
- OXIQUIPIEALIDINY DOUBLE BEDROOMS

- DESIRABLE CUL-DE-SAC
- CLOSE PROXIMITY TO ROWLEY REGIS TRAIN STATION
- NEW GAS COMBI BOILER INSTALLED 2019
- CONTEMPORARY BATHROOM SUITE

'WONDERFUL OPPORTUNITY ON WESTBOURNE' This 3 bedroom semi detached is situated on a desirable cul de sac and has been partially modernised by the current owners, perfect for first time buyer and small families. During their current occupation over the last 4 years the owners have replaced all the double glazed windows, installed a new gas combi boiler, fitted a new kitchen and had a partial re wire.