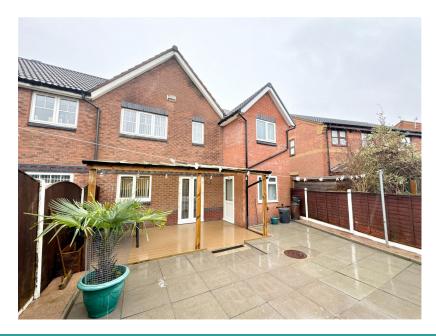

## Flavell Avenue, Bilston, WV14 8QX

Offers In Region Of £280,000

**₽**4 **₽**2 **₽**1

• QUOTE JC0304

- LARGER THAN AVERAGE PLOT FOR THE ROAD
- RECENTLY EXTENDED TO THE SIDE AND REAR
- LARGE DRIVE WAY FOR 4 CARS + GARAGE
- MOVE IN READY CONDTION HARDWOOD BANISTERS AND DOORS
- POTENAIL TO CONVERT INTO 5 BEDROOM HOUSE WITH STUD WALLING
- ENSUITE AND GROUND

FLOOR W/C

EXCELLENT TRANSPORT LINKS, LOCAL AMMENITES AND GOOD SCHOOL CATCHMENT

"FANTASTIC 4 BED SEMI DETACHED PROPERTY ON FLAVELL AVENUE," Coming to the market for the first time since being built in 1998, this house commands a larger than average plot for the development and has been significantly extended to create a modern practical family home in a move-in ready condition.