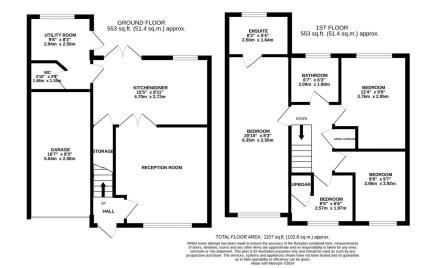

## Flavell Avenue, Bilston, WV14 8QX

Offers In Region Of £280,000

**₽**4 **₽**2 **₽**1

• QUOTE JC0304

- LARGER THAN AVERAGE PLOT FOR THE ROAD
- RECENTLY EXTENDED TO THE SIDE AND REAR
- LARGE DRIVE WAY FOR 4 CARS + GARAGE
- MOVE IN READY CONDTION HARDWOOD BANISTERS AND DOORS
- POTENAIL TO CONVERT INTO 5 BEDROOM HOUSE WITH STUD WALLING
- ENSUITE AND GROUND

FLOOR W/C

EXCELLENT TRANSPORT LINKS, LOCAL AMMENITES AND GOOD SCHOOL CATCHMENT

"FANTASTIC 4 BED SEMI DETACHED PROPERTY ON FLAVELL AVENUE," Coming to the market for the first time since being built in 1998, this house commands a larger than average plot for the development and has been significantly extended to create a modern practical family home in a move-in ready condition.