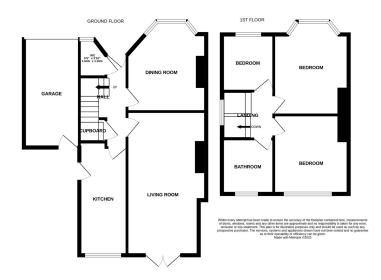

## Ashmead Drive, Cofton Hackett, Birmingham, B45 8AB

Offers In Region Of £400,000

**□** 3 **□** 1 **□** 2

• QUOTE JC0304

 BEAUTIFUL FEATURES AND **CHARM THROUGHOUT** 

• EXTENDED WITH FURTHER • LOG BURNER POTENTIAL TO EXTEND AND ADAPT (STUC'S)

 LANDSCAPED REAR **GARDEN** 

AMPLE OFF ROAD PARKING

FOOT OF THE LICKEY HILLS
GREAT TRANSPORT LINKS

"ALL THE BEAUTY AND CHARM ON ASHMEAD DRIVE" Nestled at the foot of the Lickey Hills this three bedroom semi detached property ticks all the boxes and is available with NO **UPWARD CHAIN**. Already extended to the rear the property boasts even more potential to extend and adapt subject to the usual conditions, oozing character with original and adapted features throughout including parquet flooring, lead lined stain glass windows, original stripped back doors, feature fires and exposed brick open hearth log burner.