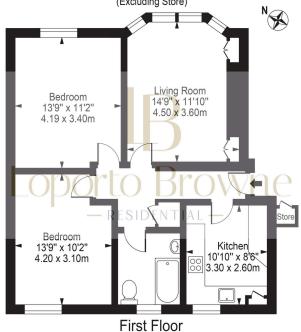

## **Etchingham Court**

Approx. Gross Internal Area 713 Sq Ft - 66.27 Sq M (Excluding Store)

For Illustration Purposes Only - Not To Scale

This floor plan should be used as a general outline for guidance only and does not constitute in whole or in part an offer or contract. Any intending purchaser or lessee should satisfy themselves by inspection, searches, enquiries and full survey as to the correctness of each stateme Any areas, measurements or distances quoted are approximate and should not be used to value a property or be the basis of any also or let.