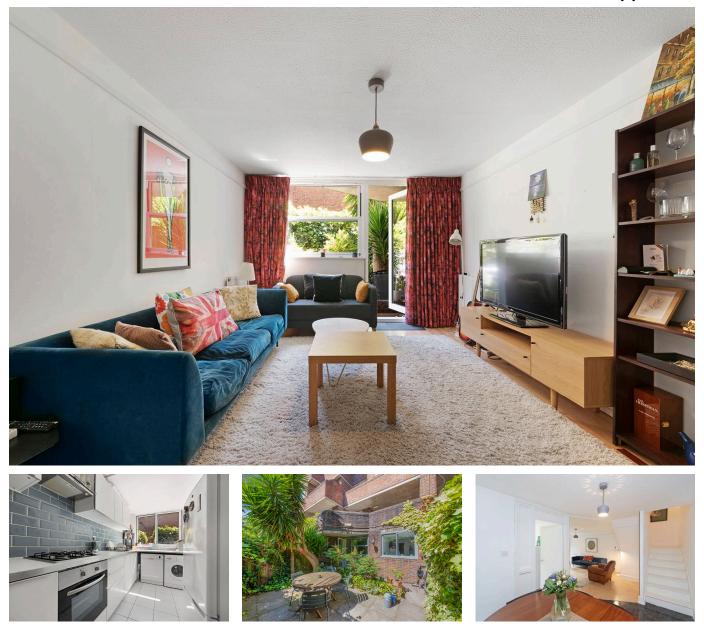

## GUIDE PRICE: £600,000 TO £675,000

This attractive maisonette with 830 sq.ft resides in the heart of Notting Hill; sandwiched between Ledbury Road, Westbourne Park Road, Talbot Road and St. Stephen's Gardens sits this block of flats; Casterbridge.

This flat is perfect for buyers who want both location and space. As it is situated on two levels and in a purpose built block the flat is well insulated and quiet.

There are attractive communal gardens throughout the development and the block is well maintained under Westminster Council.

## **Key Features**

- GUIDE PRICE: £600,000 TO £675,000
- Own private entrance and flat situated on two levels
- Two double bedrooms
- Separate kitchen
- Communal gardens

- Attractive location in the heart of Notting Hill, W11
- Private south facing garden
- Large living room and dining area
- Service charges include heating, hot water maintenance and building insurance
- Excellent rental yields for BTL and investors