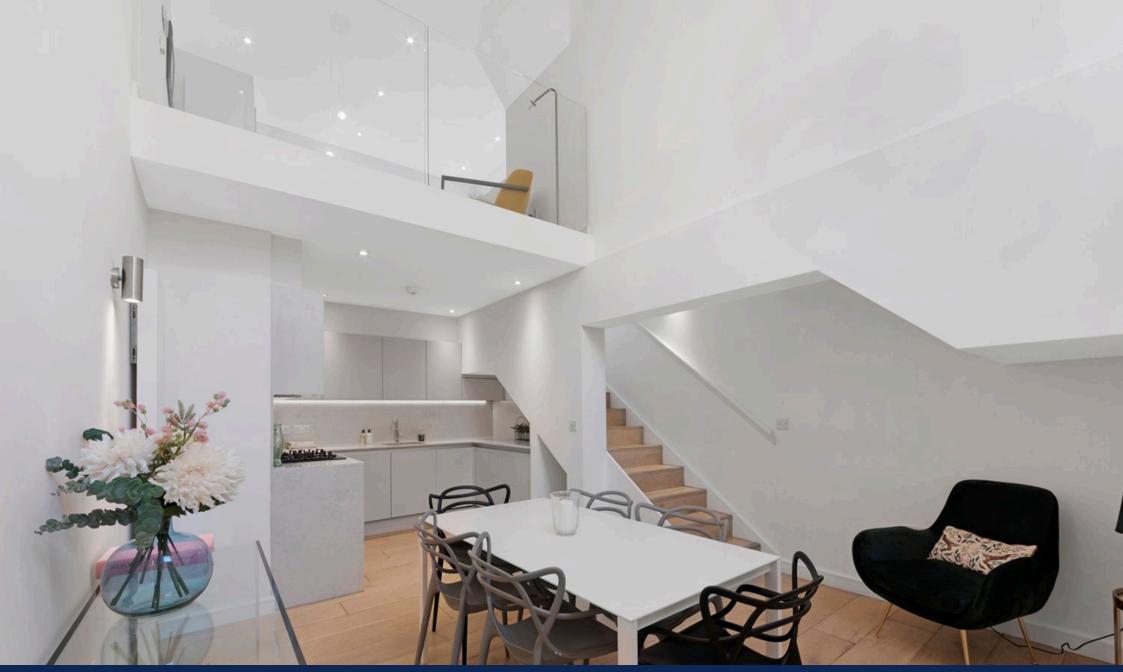

- A unique architecturally designed home
- Striking double height ceiling
- Separate living room furnished with L-shaped sofa, Close proximity to a host of
  Transport links are excellent
  - with both Caledonian Road and Holloway Road stations
  - Juista shdrDwalk always ted to be instructed on this stunning home.

## **⊨** 2 **≟** 2 **⊆** 2

A unique architecturally designed, two- double bedroom with en-suite bathrooms, duplex apartment, with striking double height ceiling in the modern and grand open plan kitchen/ dining, with a separate living room, WFH space and its own private entrance, situated in this sought-after location in the heart of Islington with excellent transport links.