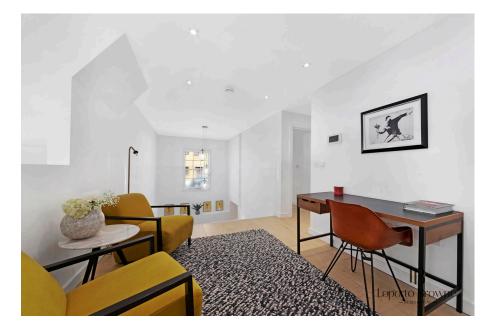

- A unique architecturally designed home
- Striking double height ceiling
- Separate living room furnished with L-shaped sofa, Close proximity to a host of
  Transport links are excellent
  - with both Caledonian Road and Holloway Road stations
  - Juista shdrDwalk always ted to be instructed on this stunning home.

## **⊨** 2 **≟** 2 **⊆** 2

A unique architecturally designed, two- double bedroom with en-suite bathrooms, duplex apartment, with striking double height ceiling in the modern and grand open plan kitchen/ dining, with a separate living room, WFH space and its own private entrance, situated in this sought-after location in the heart of Islington with excellent transport links.