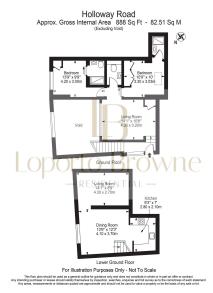

## Holloway Road, N7 £700,000

- GUIDE PRICE £700,000
- Two-double bedrooms both with ensuite bathrooms
- Modern and grand open plan kitchen/dining
- local amenities
- Leasehold: 999 Service Charge: £1000 p/a