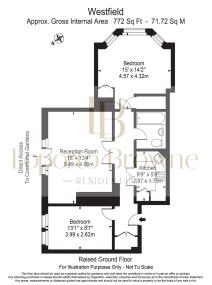

## Guide Price: £650,000 to £700,000

Westfield Lodge is a stunning building set between Kidderpore Avenue and Finchley Road, NW3. This wonderful apartment is situated on the raised ground floor of this secure period building. It consists of two double bedrooms, one with a gorgeous bay window, a separate kitchen and separate bathroom. The flat also benefits from 3.5-meter ceilings and wooden floors throughout the living areas.

The large living space leads through French doors onto a beautifully manicured communal garden however the patch feels very private.

There are leisure facilities, a swimming pool, porterage and secure underground parking.