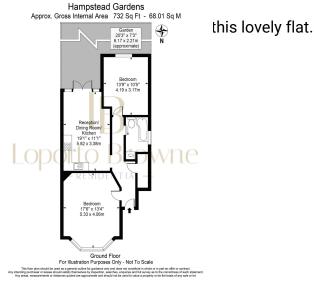

Situated in this highly desirable location, this meticulously maintained 2-bedroom maisonette offers a blend of comfort, functionality, and convenience. Featuring a sunny private garden, two generously sized double bedrooms, and in close proximity to many essential amenities.

Upon entry, the property welcomes you with a well-lit hallway leading to a comfortable living area, with tasteful decor and space for entertaining. The open-plan kitchen is equipped with modern appliances and good storage. There is the direct access from the kitchen to the secluded private garden, providing an outdoor retreat for relaxation or a BBQ on a hot summers day.

The accommodation comprises two substantial double bedrooms, each offering ample space for furnishings and storage and WF''

Oli & Liana are p

| Energy Efficiency Rating                    |                            |           |
|---------------------------------------------|----------------------------|-----------|
|                                             | Current                    | Potential |
| Very energy efficient - lower running costs |                            |           |
| (92 plus) <b>A</b>                          |                            |           |
| (81-91) <b>B</b>                            |                            |           |
| (69-80)                                     | 73                         | 78        |
| (55-68)                                     |                            |           |
| (39-54)                                     |                            |           |
| (21-38)                                     |                            |           |
| (1-20) <b>G</b>                             |                            |           |
| Not energy efficient - higher running costs |                            |           |
| FUUIAUU VAIDE                               | EU Directive<br>2002/91/EC |           |