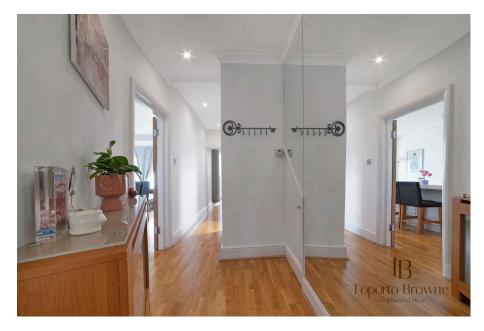

Upon entry, the property welcomes you with a well-lit hallway leading to a comfortable living area, with tasteful decor and space for entertaining. The open-plan kitchen is equipped with modern appliances and good storage. There is the direct access from the kitchen to the secluded private garden, providing an outdoor retreat for relaxation or a BBQ on a hot summers day.