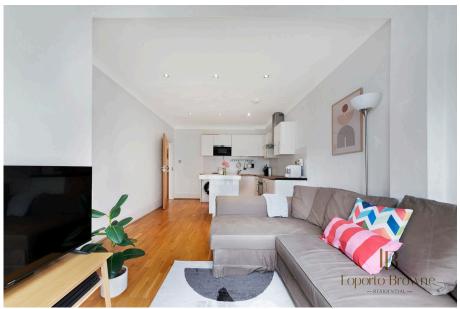

Upon entry, the property welcomes you with a well-lit hallway leading to a comfortable living area, with tasteful decor and space for entertaining. The open-plan kitchen is equipped with modern appliances and good storage. There is the direct access from the kitchen to the secluded private garden, providing an outdoor retreat for relaxation or a BBQ on a hot summers day.