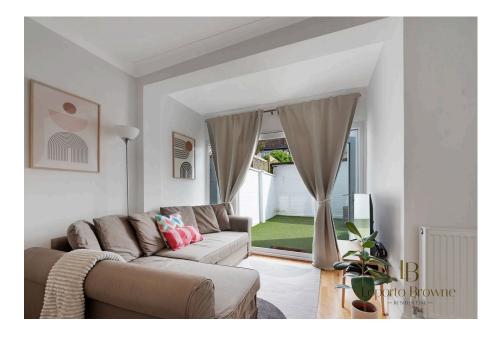

Upon entry, the property welcomes you with a well-lit hallway leading to a comfortable living area, with tasteful decor and space for entertaining. The open-plan kitchen is equipped with modern appliances and good storage. There is the direct access from the kitchen to the secluded private garden, providing an outdoor retreat for relaxation or a BBQ on a hot summers day.