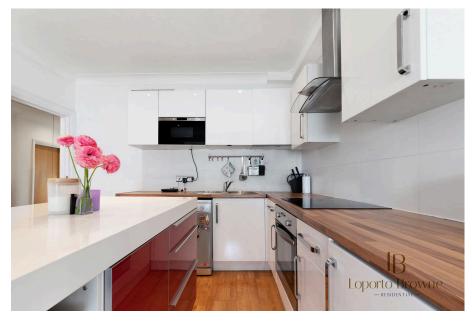

Upon entry, the property welcomes you with a well-lit hallway leading to a comfortable living area, with tasteful decor and space for entertaining. The open-plan kitchen is equipped with modern appliances and good storage. There is the direct access from the kitchen to the secluded private garden, providing an outdoor retreat for relaxation or a BBQ on a hot summers day.