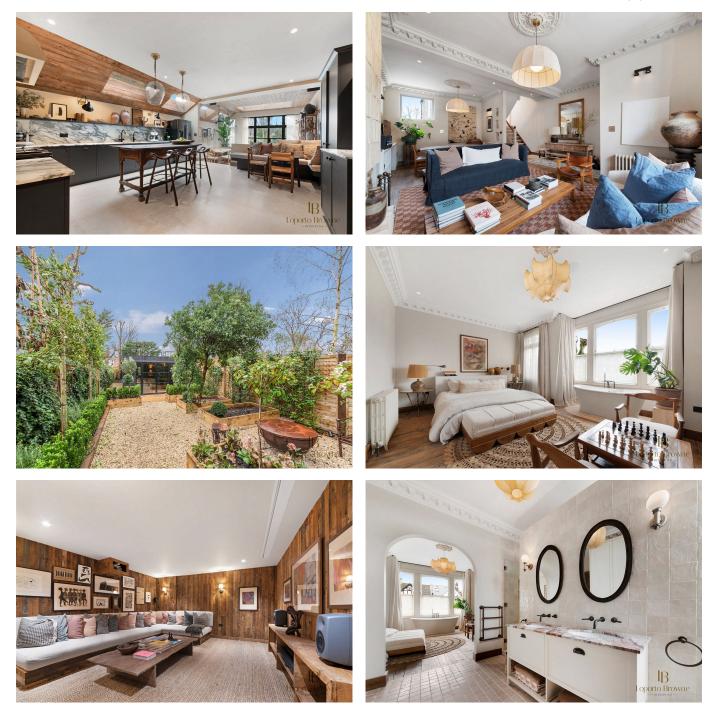

## Chevening Road, NW6

£5,250,000

🛤 4 🚰 5 🚘 3

LB Residential Grand Union Studios 332 Ladbroke Grove W10 5AD

Email: hello@lbresidential.co.uk Web: www.lbresidential.co.uk Tel: 0203 062 6262

- Freehold terraced Edwardian house.
- 3 reception, 4 large bedrooms and 5 bathrooms including one in the outhouse.
- Large and bright south facing garden with featured fireplace, herb garden and outhouse with bathroom, ideal for an
- Bfisenetucionsistgyon a bedroom, bathroom, laundry and cinema room.
- Working fire place.

- Finished to exceptionally high standard.
- Open plan kitchen/ dining with featured worksurface leading with Crittall windows onto the garden.
- First floor fully consist of an enormous bedroom, bathroom and walk in wardrobe.
- High ceilings and corncing throughout.
- Solar panels.

Welcome to this meticulously crafted Edwardian home offers an incredibly unique opportunity in the heart of Queen's Park. Chevening Road is ideally positioned on a quiet, tree-lined street, with the property only moments away from the coveted Queen's Park and Kensal Rise.