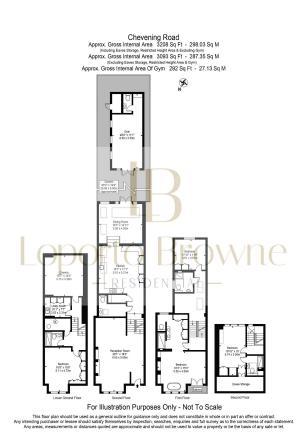

## Chevening Road, NW6

£5,250,000

🛤 4 🚰 5 🚘 3

LB Residential Grand Union Studios 332 Ladbroke Grove W10 5AD

Email: hello@lbresidential.co.uk Web: www.lbresidential.co.uk Tel: 0203 062 6262

- Freehold terraced Edwardian house.
- 3 reception, 4 large bedrooms and 5 bathrooms including one in the outhouse.
- Large and bright south facing garden with featured fireplace, herb garden and outhouse with bathroom, ideal for an
- Bfisenetucionsistgyon a bedroom, bathroom, laundry and cinema room.
- Working fire place.