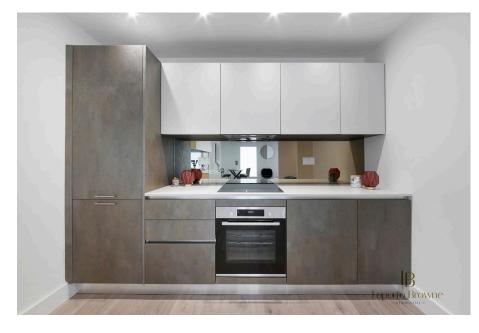

## Jade Apartments, New Malden, KT3 £405,000

- Contemporary Italian kitchen
  Stylish designer bathroom with fitted Bosch appliances
- Swiss Krono, Moon flooring to living room, bathrooms and hallway • Underfloor heating
- throughout
- BT Fibre
- Vaillant Ecotec Pro combination boiler