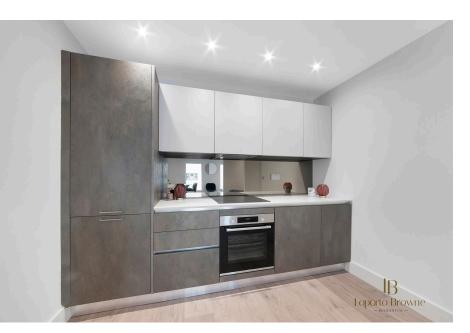

## Jade Apartments, New Malden, KT3 £405,000

- Contemporary Italian kitchen
  Stylish designer bathroom with fitted Bosch appliances
- Swiss Krono, Moon flooring to living room, bathrooms and hallway • Underfloor heating
- throughout
- BT Fibre
- Vaillant Ecotec Pro combination boiler