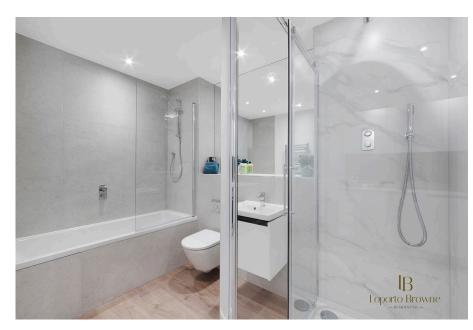

## Jade Apartments, New Malden, KT3 £405,000

- Contemporary Italian kitchen
  Stylish designer bathroom with fitted Bosch appliances
- Swiss Krono, Moon flooring to living room, bathrooms and hallway • Underfloor heating
- throughout
- BT Fibre
- Vaillant Ecotec Pro combination boiler