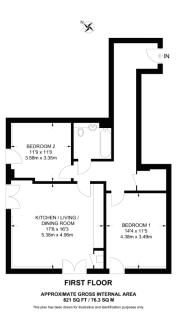

## Jade Apartments, New Malden, KT3 £405,000

- Contemporary Italian kitchen
  Stylish designer bathroom with fitted Bosch appliances
- Swiss Krono, Moon flooring to living room, bathrooms and hallway • Underfloor heating
- throughout
- BT Fibre
- Vaillant Ecotec Pro combination boiler

- - · Luxurious carpet to all bedrooms
  - Lift access
  - 10 year Buildzone warranty
  - · Private balcony to many of the apartments (please check floor plan)

🍋 1 🚰 1 🚘 1

Indulge in an oasis of modern living, astonishing contemporary new homes nestled on New Malden high street, surrounded by the lush tranquillity of Beverley Brook and Hogsmill River. Here you can experience both worlds of serene green areas and a vibrant urban hub.