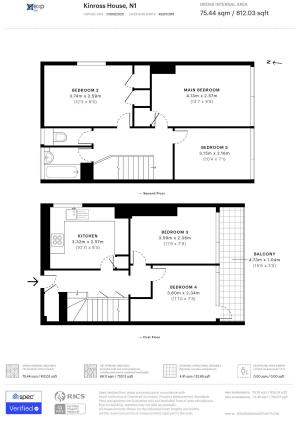

LB Residential Grand Union Studios 332 Ladbroke Grove W10 5AD

Email: hello@lbresidential.co.uk Web: www.lbresidential.co.uk Tel: 0203 062 6262

Tax Band: D Furnished: Not specified

- Newly refurbished 4 bed apartment arranged over two floors
- Reception with access to its own balcony
- Four spacious double bedrooms
- Large double glazed windows and new laminate floors
- Good access to the popular, dynamic and culturally diverse area of King's Cross

A newly refurbished 4 bed apartment arranged over the top 2 floors (2nd and 3rd) of a low rise purpose built block. Flooded with natural light it is within minutes' walk away from King's Cross and all its great local amenities. The property is arranged over two floors and comprises a reception which can be used as a bedroom with access to its own south balcony, brand new separate modern kitchen with brad new appliances, four good sized double bedrooms, brand