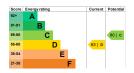

## Energy efficiency rating for this property

This property's current energy rating is D. It has the potential to be C.

See how to improve this property's energy performance.

The graph shows this property's current and potential energy efficiency.

Properties are given a rating from A (most efficient) to G (least efficient).

Properties are also given a score. The higher the number the lower your fuel bills are likely to be.

For properties in England and Wales: the average energy rating is D the average energy score is 60