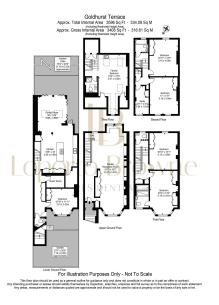

The property is a rare find in the heart of South Hampstead, offering nearly 3,600 sq ft of internal space, making it an ideal family home. The living and entertaining areas are generously proportioned, and the 70-foot lawned garden provides a serene outdoor escape. This substantial red brick terraced freehold house is flooded with natural light and offers incredible roomy living spaces. Don't miss the opportunity to make this your dream family home!