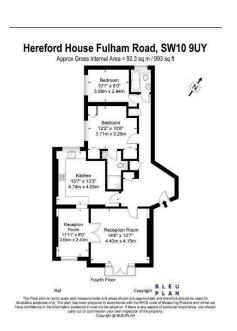

## Fulham Road, London, SW10 9UY

£2,925PCM (Deposit: £3,375)

- Prominent Chelsea location 90 sq metres of space
- Double Reception Room
- Master Bedroom with immaculately designed En-Suite Shower Room
- · Luxurious wooden floor throughout
- Top floor (4th floor no lift)

- · Dine-in kitchen
- Second Bedroom
- Family bathroom
- Please quote property ref LL0089

## Tax Band: E Furnished: Not specified

A simply stunning two double bedroom two bathroom apartment with a Scandi vibe on the quiet top floor of a long-established elegant mansion block. Set within this prominent Chelsea location, the property is located within 5 min walking distance of Fulham Broadway which gives you easy access to Fulham, Earls Court, Kensington and Chelsea. The apartment is surrounded by an abundance of excellent and world-famous shops, cafes, and restaurants to explore on the nearby Kings Road as well as down by the Thames which is just a short walk away.