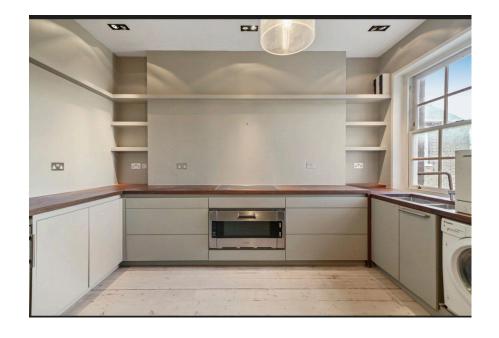

- · Dine-in kitchen
- Second Bedroom
- Family bathroom
- Please quote property ref LL0089

## Tax Band: E Furnished: Not specified

A simply stunning two double bedroom two bathroom apartment with a Scandi vibe on the quiet top floor of a long-established elegant mansion block. Set within this prominent Chelsea location, the property is located within 5 min walking distance of Fulham Broadway which gives you easy access to Fulham, Earls Court, Kensington and Chelsea. The apartment is surrounded by an abundance of excellent and world-famous shops, cafes, and restaurants to explore on the nearby Kings Road as well as down by the Thames which is just a short walk away.