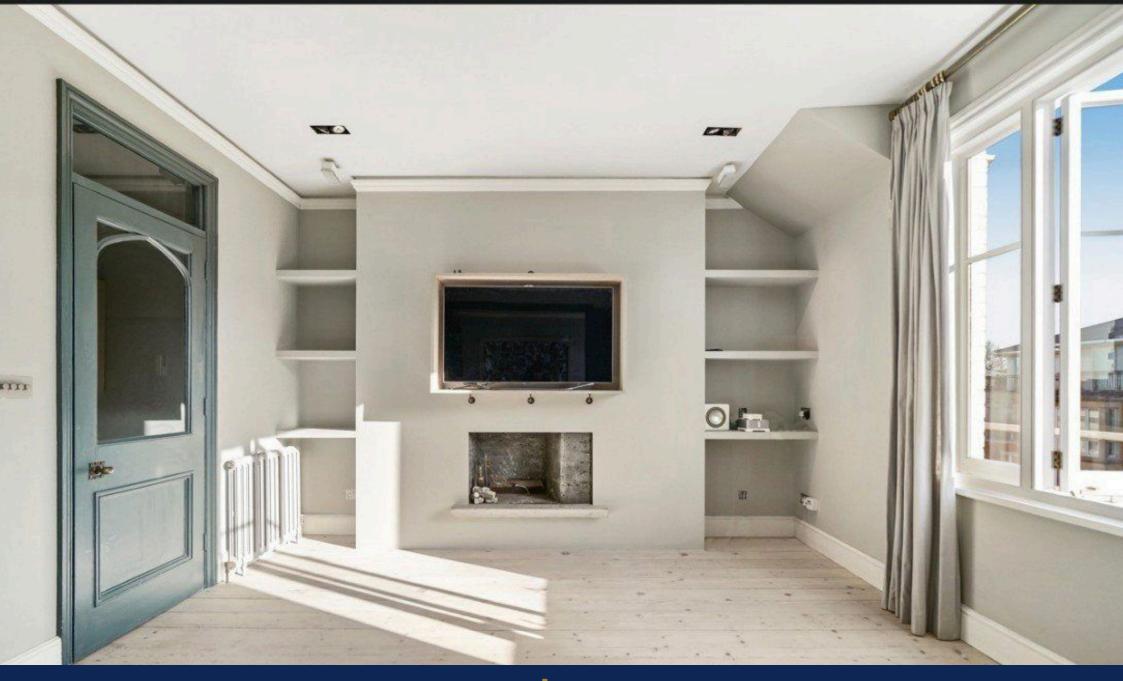

## Fulham Road, London, SW10 9UY

£2,925PCM (Deposit: £3,375)

- Prominent Chelsea location 90 sq metres of space
- Double Reception Room
- Master Bedroom with immaculately designed En-Suite Shower Room
- · Luxurious wooden floor throughout
- Top floor (4th floor no lift)

## Tax Band: E Furnished: Not specified

A simply stunning two double bedroom two bathroom apartment with a Scandi vibe on the quiet top floor of a long-established elegant mansion block. Set within this prominent Chelsea location, the property is located within 5 min walking distance of Fulham Broadway which gives you easy access to Fulham, Earls Court, Kensington and Chelsea. The apartment is surrounded by an abundance of excellent and world-famous shops, cafes, and restaurants to explore on the nearby Kings Road as well as down by the Thames which is just a short walk away.