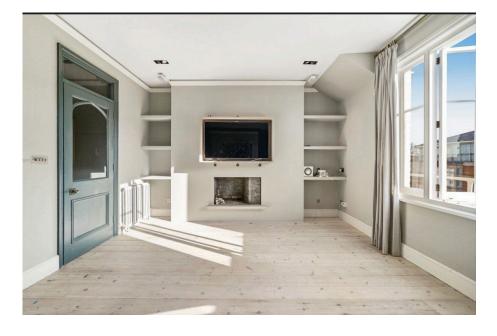

## Fulham Road, London, SW10 9UY

£2,925PCM (Deposit: £3,375)

- Prominent Chelsea location 90 sq metres of space
- Double Reception Room
- Master Bedroom with immaculately designed En-Suite Shower Room
- · Luxurious wooden floor throughout
- Top floor (4th floor no lift)

## Tax Band: E Furnished: Not specified

A simply stunning two double bedroom two bathroom apartment with a Scandi vibe on the quiet top floor of a long-established elegant mansion block. Set within this prominent Chelsea location, the property is located within 5 min walking distance of Fulham Broadway which gives you easy access to Fulham, Earls Court, Kensington and Chelsea. The apartment is surrounded by an abundance of excellent and world-famous shops, cafes, and restaurants to explore on the nearby Kings Road as well as down by the Thames which is just a short walk away.