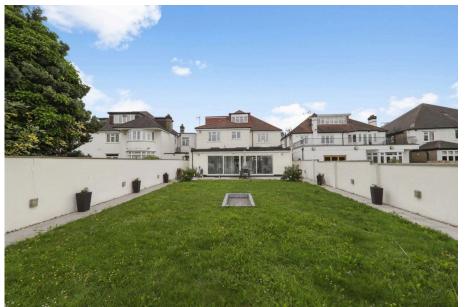

## Dobree Avenue, London, NW10 2AE £7,500PCM (Deposit: £11,250)

- Sits behind imposing gates • Fully Detached family home
- Grand family residence with 5 · Driveway which offers secure double Bedrooms parking for multiple cars parking for multiple cars
- Excellent condition Newly removated
- Substantial Garden
- Totalling 4295 square feet

- - Palatial entrance hall
  - Far streching views over London
  - Please quote property ref LL0089

**▶** 5 **▶** 7 **₽** 2

## Tax Band: Furnished: Not specified

Sitting behind imposing gates is this Detached, 5 bedroom, 7 bathroom grand family residence with a beautiful garden and far stretching views over London.

This expansive property is set back Dobree Avenue, and is approached via the front driveway which offers secure parking for multiple cars. The property is in excellent condition totalling 4295 square feet of accommodation over three floors.