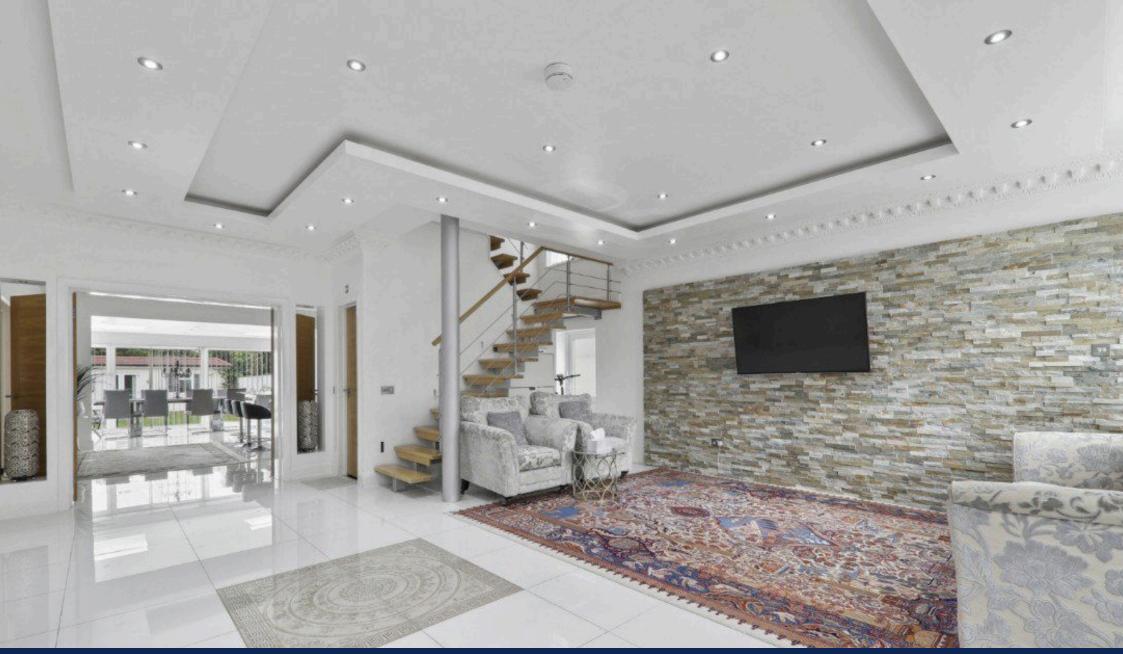

## Dobree Avenue, London, NW10 2AE £7,500PCM (Deposit: £11,250)

- Sits behind imposing gates • Fully Detached family home
- Grand family residence with 5 · Driveway which offers secure double Bedrooms parking for multiple cars parking for multiple cars
- Excellent condition Newly removated
- Substantial Garden
- Totalling 4295 square feet

- - Palatial entrance hall
  - Far streching views over London
  - Please quote property ref LL0089

**▶** 5 **▶** 7 **₽** 2

## Tax Band: Furnished: Not specified

Sitting behind imposing gates is this Detached, 5 bedroom, 7 bathroom grand family residence with a beautiful garden and far stretching views over London.

This expansive property is set back Dobree Avenue, and is approached via the front driveway which offers secure parking for multiple cars. The property is in excellent condition totalling 4295 square feet of accommodation over three floors.