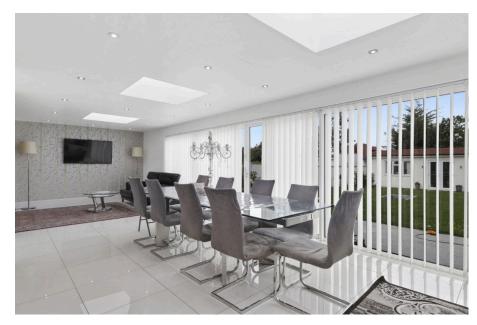

## Dobree Avenue, London, NW10 2AE £7,500PCM (Deposit: £11,250)

- Sits behind imposing gates • Fully Detached family home
- Grand family residence with 5 · Driveway which offers secure double Bedrooms parking for multiple cars parking for multiple cars
- Excellent condition Newly removated
- Substantial Garden
- Totalling 4295 square feet

## Tax Band: Furnished: Not specified

Sitting behind imposing gates is this Detached, 5 bedroom, 7 bathroom grand family residence with a beautiful garden and far stretching views over London.

This expansive property is set back Dobree Avenue, and is approached via the front driveway which offers secure parking for multiple cars. The property is in excellent condition totalling 4295 square feet of accommodation over three floors.