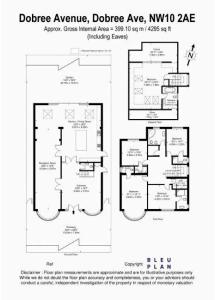

## Dobree Avenue, London, NW10 2AE £7,500PCM (Deposit: £11,250)

- Sits behind imposing gates • Fully Detached family home
- Grand family residence with 5 · Driveway which offers secure double Bedrooms parking for multiple cars parking for multiple cars
- Excellent condition Newly removated
- Substantial Garden
- Totalling 4295 square feet

## Tax Band: Furnished: Not specified

Sitting behind imposing gates is this Detached, 5 bedroom, 7 bathroom grand family residence with a beautiful garden and far stretching views over London.

This expansive property is set back Dobree Avenue, and is approached via the front driveway which offers secure parking for multiple cars. The property is in excellent condition totalling 4295 square feet of accommodation over three floors.