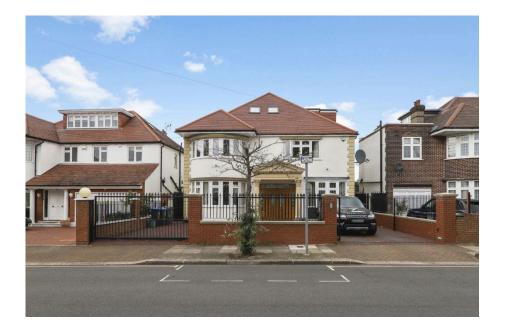

## Dobree Avenue, London, NW10 2AE £7,500PCM (Deposit: £11,250)

- Sits behind imposing gates • Fully Detached family home
- Grand family residence with 5 · Driveway which offers secure double Bedrooms parking for multiple cars parking for multiple cars
- Excellent condition Newly removated
- Substantial Garden
- Totalling 4295 square feet

## Tax Band: Furnished: Not specified

Sitting behind imposing gates is this Detached, 5 bedroom, 7 bathroom grand family residence with a beautiful garden and far stretching views over London.

This expansive property is set back Dobree Avenue, and is approached via the front driveway which offers secure parking for multiple cars. The property is in excellent condition totalling 4295 square feet of accommodation over three floors.