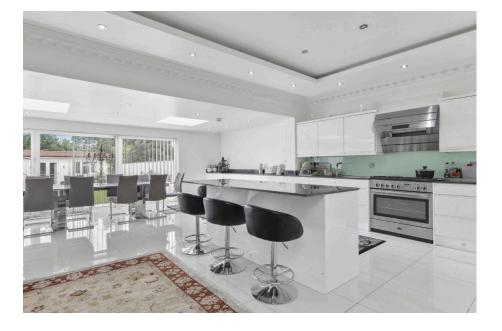

## Dobree Avenue, London, NW10 2AE £7,500PCM (Deposit: £11,250)

- Sits behind imposing gates • Fully Detached family home
- Grand family residence with 5 · Driveway which offers secure double Bedrooms parking for multiple cars parking for multiple cars
- Excellent condition Newly removated
- Substantial Garden
- Totalling 4295 square feet

## Tax Band: Furnished: Not specified

Sitting behind imposing gates is this Detached, 5 bedroom, 7 bathroom grand family residence with a beautiful garden and far stretching views over London.

This expansive property is set back Dobree Avenue, and is approached via the front driveway which offers secure parking for multiple cars. The property is in excellent condition totalling 4295 square feet of accommodation over three floors.