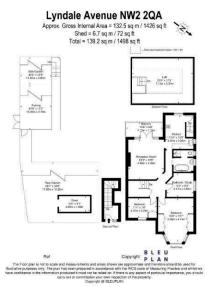

Tax Band: Furnished: Furnished

A charming 3 double bedroom family home with a large westfacing garden and parking. Ideally located to take full advantage of the excellent local amenities of West Hampstead, Golders Green and Hampstead.

This substantial maisonette has recently been renovated and is situated on a quiet, residential tree-lined street with easy access to the wonderful green open spaces of Hampstead Heath, and the delights of Golders Hill Park and Childs Hill Park.

The layout consists of a bright and airy reception room which leads out to a large balcony, three double bedrooms, a family bathroom, a fully equipped kitchen with access down a staircase to a substantial sunny west-facing garden with a large shed, and secure off-street parking. There is plenty of storage space throughout the apartment.