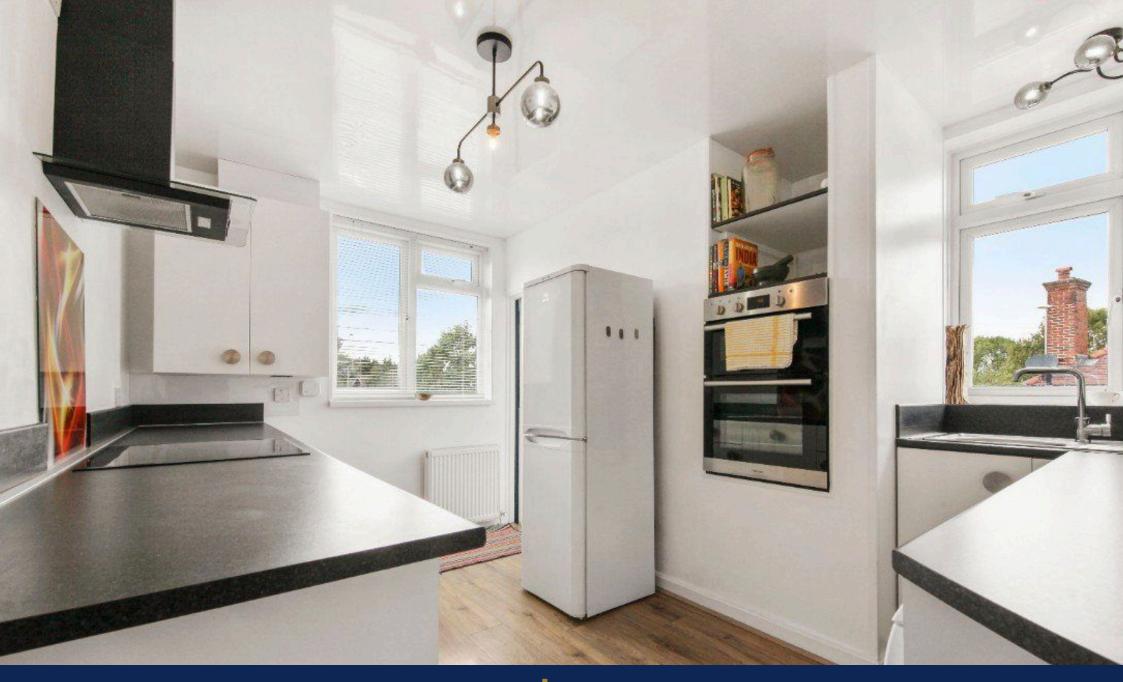

The layout consists of a bright and airy reception room which leads out to a large balcony, three double bedrooms, a family bathroom, a fully equipped kitchen with access down a staircase to a substantial sunny west-facing garden with a large shed, and secure off-street parking. There is plenty of storage space throughout the apartment.