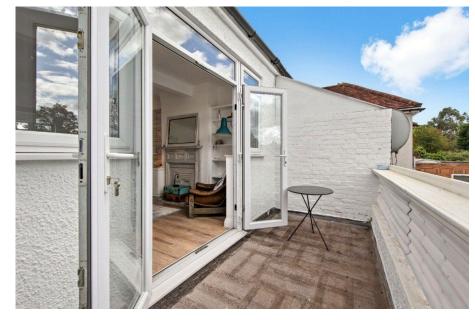

The layout consists of a bright and airy reception room which leads out to a large balcony, three double bedrooms, a family bathroom, a fully equipped kitchen with access down a staircase to a substantial sunny west-facing garden with a large shed, and secure off-street parking. There is plenty of storage space throughout the apartment.