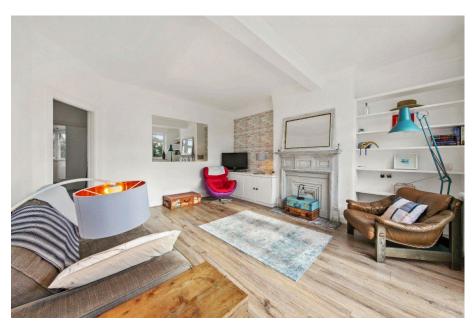

The layout consists of a bright and airy reception room which leads out to a large balcony, three double bedrooms, a family bathroom, a fully equipped kitchen with access down a staircase to a substantial sunny west-facing garden with a large shed, and secure off-street parking. There is plenty of storage space throughout the apartment.