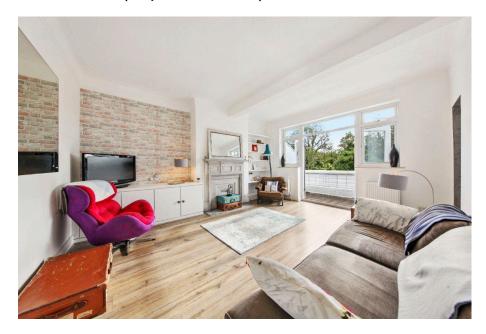

The layout consists of a bright and airy reception room which leads out to a large balcony, three double bedrooms, a family bathroom, a fully equipped kitchen with access down a staircase to a substantial sunny west-facing garden with a large shed, and secure off-street parking. There is plenty of storage space throughout the apartment.