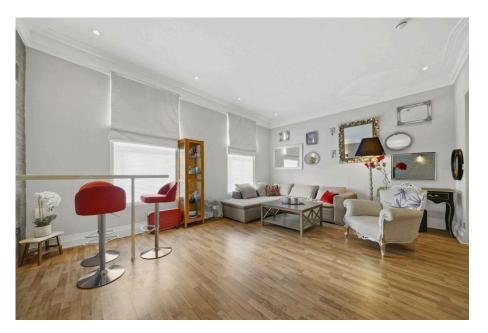

## Tax Band: D Furnished: Furnished

If you are looking to live in the heart of all the hustle and bustle that Notting Hill has to offer, this is the home for you.

With its individual high-end finish this apartment oozes charm and style. The open plan reception room has a cosy fireplace and a huge L-shaped sofa perfect for hanging out with friends. The fireplace is positioned at the centre of a trendy feature wall with large in-built TV above, the kitchen is compact but modern and has everything needed and there is also space to dine or have brunch.