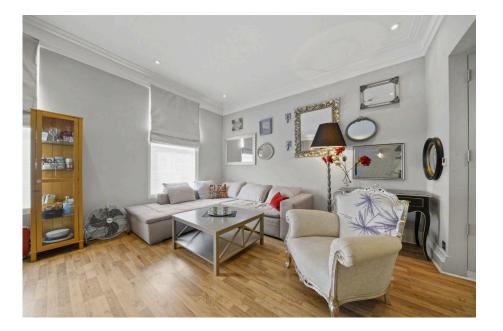

## Tax Band: D Furnished: Furnished

If you are looking to live in the heart of all the hustle and bustle that Notting Hill has to offer, this is the home for you.

With its individual high-end finish this apartment oozes charm and style. The open plan reception room has a cosy fireplace and a huge L-shaped sofa perfect for hanging out with friends. The fireplace is positioned at the centre of a trendy feature wall with large in-built TV above, the kitchen is compact but modern and has everything needed and there is also space to dine or have brunch.

The bedroom has tall floor to ceiling cupboards which provide great storage. The bathroom is chic, fresh and neutral.

Please quote property ref LL0089

 Algebrack Grove, Wid State

 Agree Gross Internal Area = 43.8 sq m / 471 sq t