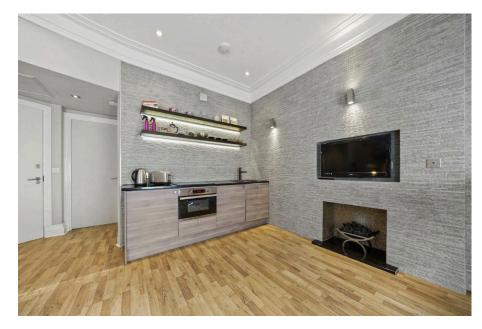

## Tax Band: D Furnished: Furnished

If you are looking to live in the heart of all the hustle and bustle that Notting Hill has to offer, this is the home for you.

With its individual high-end finish this apartment oozes charm and style. The open plan reception room has a cosy fireplace and a huge L-shaped sofa perfect for hanging out with friends. The fireplace is positioned at the centre of a trendy feature wall with large in-built TV above, the kitchen is compact but modern and has everything needed and there is also space to dine or have brunch.