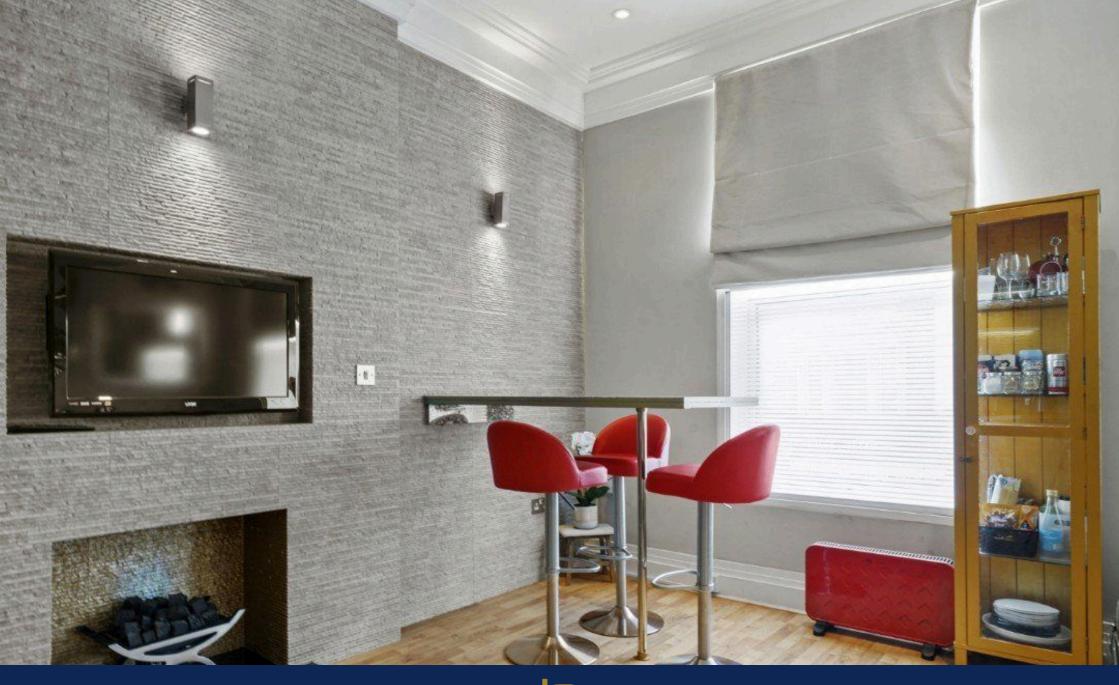

## Tax Band: D Furnished: Furnished

If you are looking to live in the heart of all the hustle and bustle that Notting Hill has to offer, this is the home for you.

With its individual high-end finish this apartment oozes charm and style. The open plan reception room has a cosy fireplace and a huge L-shaped sofa perfect for hanging out with friends. The fireplace is positioned at the centre of a trendy feature wall with large in-built TV above, the kitchen is compact but modern and has everything needed and there is also space to dine or have brunch.

The bedroom has tall floor to ceiling cupboards which provide great storage. The bathroom is chic, fresh and neutral.

Please quote property ref LL0089

 Algebrack Grove, Wid State

 Agree Gross Internal Area = 43.8 sq m / 471 sq t