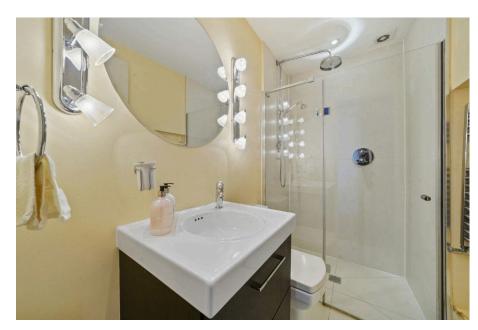

The bedroom has tall floor to ceiling cupboards which provide great storage. The bathroom is chic, fresh and neutral.

Please quote property ref LL0089

 Algebrack Grove, Wid State

 Agree Gross Internal Area = 43.8 sq m / 471 sq t