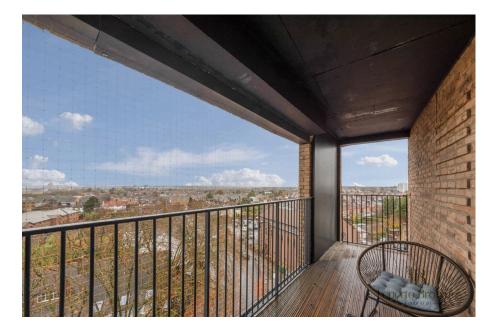

Loporto Browne

- en-suite/ Jack & Jill bathroom
- Underground parking with electric charge port
- · Communal garden and lift access
- · Smart heating system
- Neatsmith built in storage throughout

- Three double bedroom and 2 Bright, airy with open plan kitchen living area
  - · Balcony with west facing views ideal for sunsets
  - · Secure block close to amenities
  - No upper chain
  - 243 year lease. Service charge info includes building insurance. 5 years remaining on the NHBC warranty

This contemporary three-bedroom flat, located moments from Cricklewood train station, features two en-suite bedrooms and a generous west facing balcony, perfect for enjoying evening sunsets. In excellent condition throughout this apartment has expansive floor to ceiling windows that bathes the modern open-plan living room kitchen with natural light, with easy balcony access to enjoy the sun outside. A principal bedroom featuring a dressing area and en-suite, along with a jack and jill bathroom convenient for guests and use as an en-suite.