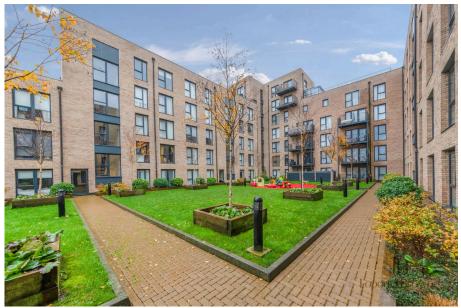

Loporto Browne

- en-suite/ Jack & Jill bathroom
- Underground parking with electric charge port
- · Communal garden and lift access
- · Smart heating system
- Neatsmith built in storage throughout

- Three double bedroom and 2 Bright, airy with open plan kitchen living area
  - · Balcony with west facing views ideal for sunsets
  - · Secure block close to amenities
  - No upper chain
  - 243 year lease. Service charge info includes building insurance. 5 years remaining on the NHBC warranty