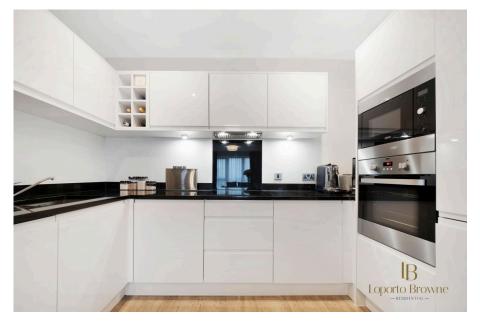

This contemporary three-bedroom flat, located moments from Cricklewood train station, features two en-suite bedrooms and a generous west facing balcony, perfect for enjoying evening sunsets. In excellent condition throughout this apartment has expansive floor to ceiling windows that bathes the modern open-plan living room kitchen with natural light, with easy balcony access to enjoy the sun outside. A principal bedroom featuring a dressing area and en-suite, along with a jack and jill bathroom convenient for guests and use as an en-suite.