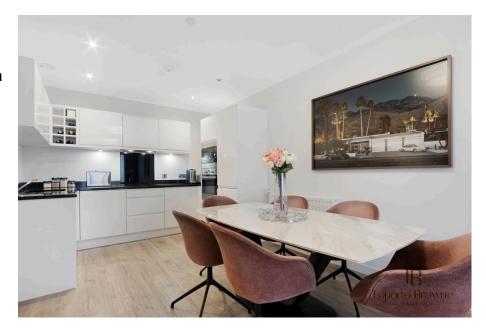

This contemporary three-bedroom flat, located moments from Cricklewood train station, features two en-suite bedrooms and a generous west facing balcony, perfect for enjoying evening sunsets. In excellent condition throughout this apartment has expansive floor to ceiling windows that bathes the modern open-plan living room kitchen with natural light, with easy balcony access to enjoy the sun outside. A principal bedroom featuring a dressing area and en-suite, along with a jack and jill bathroom convenient for guests and use as an en-suite.