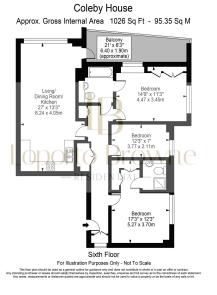

This contemporary three-bedroom flat, located moments from Cricklewood train station, features two en-suite bedrooms and a generous west facing balcony, perfect for enjoying evening sunsets. In excellent condition throughout this apartment has expansive floor to ceiling windows that bathes the modern open-plan living room kitchen with natural light, with easy balcony access to enjoy the sun outside. A principal bedroom featuring a dressing area and en-suite, along with a jack and jill bathroom convenient for guests and use as an en-suite.