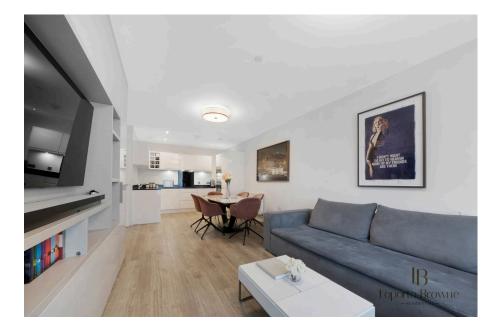

This contemporary three-bedroom flat, located moments from Cricklewood train station, features two en-suite bedrooms and a generous west facing balcony, perfect for enjoying evening sunsets. In excellent condition throughout this apartment has expansive floor to ceiling windows that bathes the modern open-plan living room kitchen with natural light, with easy balcony access to enjoy the sun outside. A principal bedroom featuring a dressing area and en-suite, along with a jack and jill bathroom convenient for guests and use as an en-suite.