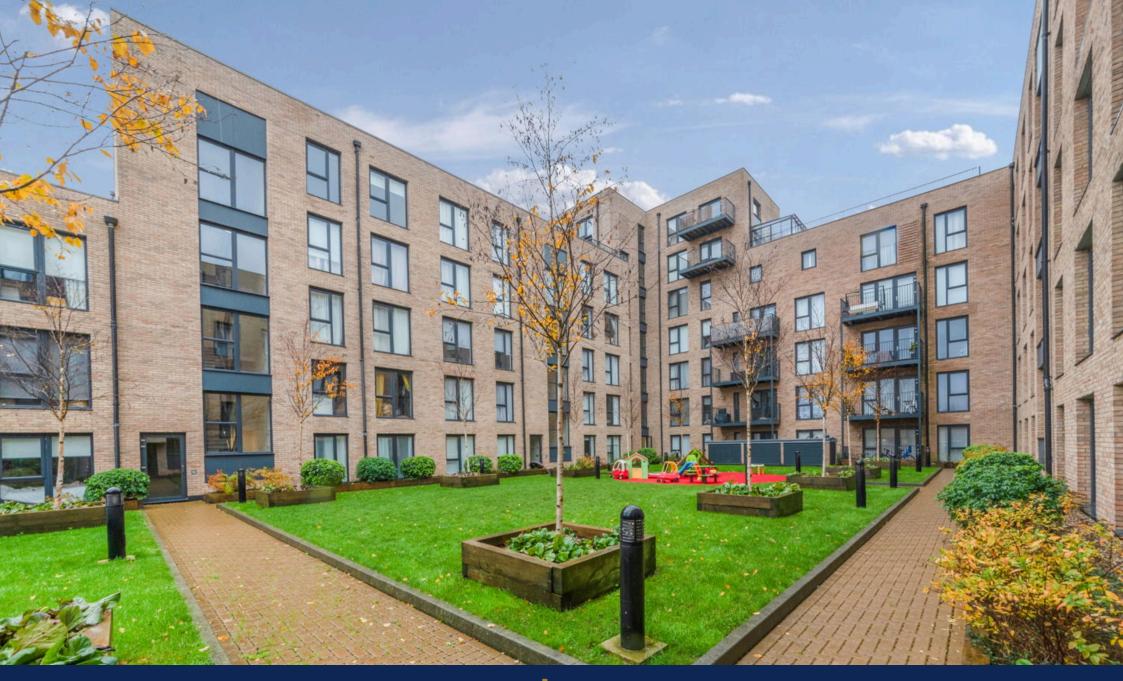

Loporto Browne

- en-suite/ Jack & Jill bathroom
- Underground parking with electric charge port
- · Communal garden and lift access
- · Smart heating system
- Neatsmith built in storage throughout

- Three double bedroom and 2 Bright, airy with open plan kitchen living area
  - · Balcony with west facing views ideal for sunsets
  - · Secure block close to amenities
  - No upper chain
  - 243 year lease. Service charge info includes building insurance. 5 years remaining on the NHBC warranty

This contemporary three-bedroom flat, located moments from Cricklewood train station, features two en-suite bedrooms and a generous west facing balcony, perfect for enjoying evening sunsets. In excellent condition throughout this apartment has expansive floor to ceiling windows that bathes the modern open-plan living room kitchen with natural light, with easy balcony access to enjoy the sun outside. A principal bedroom featuring a dressing area and en-suite, along with a jack and jill bathroom convenient for guests and use as an en-suite.