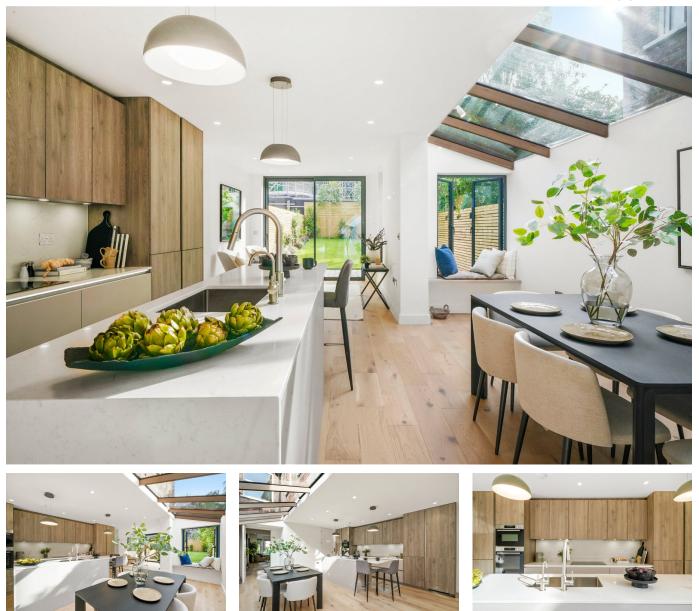

## Crewys Road, NW2

£1,500,000

🍋 5 💾 3 🚘 3

Designed by an award winning architect this 5 bedroom family home is one of a kind – substantially larger than any other house on the street this Victorian family home has been stripped back to the bare bones to be rebuilt to the owners exacting standards. Cleverly extended to just under 2000sq.ft (185.4sqm) using every inch to create a thoughtful, bright, beautiful and functional space. This special home has a landscaped south facing garden and is situated on a quiet, residential tree-lined street. Childs Hill park with Playground and Café, the wonderful green open spaces of Hampstead and Hampstead Heath, and the delights of Golders Hill park are all a short stroll away.

## **Key Features**

- One of a kind 5 bedroom family home
- · Designed by an award winning architect
- Stripped back to the bare bones and rebuilt
- 3 bathrooms
- New wiring, plumbing, double glazed windows and doors and is well insulated

- Cleverly extended to just under 2000sq.ft (185.4sqm)
- Designer German Kitchen with Carrara quartz
- · Sunny south west facing garden
- Heatmiser underfloor heating throughout
- Close to the excellent local amenities of Golders Green and Hampstead Village