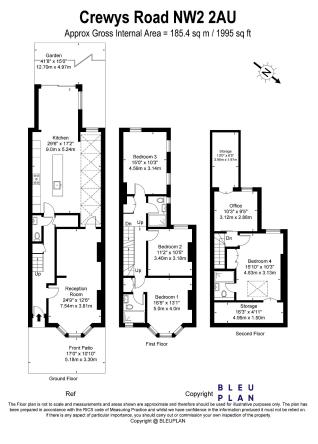

## Crewys Road, NW2

£1,500,000

🍋 5 💾 3 🚘 3

Designed by an award winning architect this 5 bedroom family home is one of a kind – substantially larger than any other house on the street this Victorian family home has been stripped back to the bare bones to be rebuilt to the owners exacting standards. Cleverly extended to just under 2000sq.ft (185.4sqm) using every inch to create a thoughtful, bright, beautiful and functional space. This special home has a landscaped south facing garden and is situated on a quiet, residential tree-lined street. Childs Hill park with Playground and Café, the wonderful green open spaces of Hampstead and Hampstead Heath, and the delights of Golders Hill park are all a short stroll away.

- Cleverly extended to just under 2000sq.ft (185.4sqm)
- Designer German Kitchen with Carrara quartz
- · Sunny south west facing garden
- Heatmiser underfloor heating throughout
- Close to the excellent local amenities of Golders Green and Hampstead Village