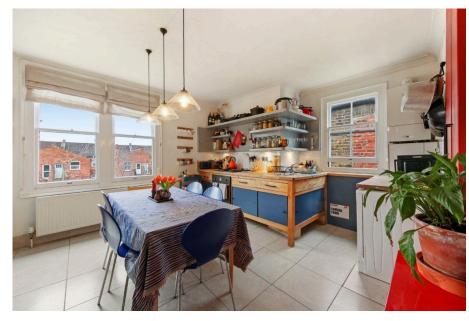

Arranged over the top floor of a lovely period property, this spacious and charming apartment feels like home. The generous layout features a stylish reception room drenched in natural sunlight which also enjoys a period fireplace. There are 2 double bedrooms, a spacious kitchen with plenty of space to dine and enjoy family dinners. The kitchen overlooks and has side access to the garden. There is also a family bathroom.