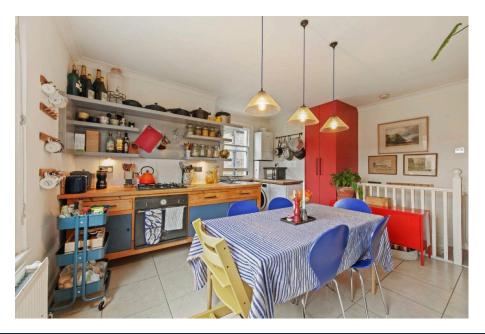

Arranged over the top floor of a lovely period property, this spacious and charming apartment feels like home. The generous layout features a stylish reception room drenched in natural sunlight which also enjoys a period fireplace. There are 2 double bedrooms, a spacious kitchen with plenty of space to dine and enjoy family dinners. The kitchen overlooks and has side access to the garden. There is also a family bathroom.