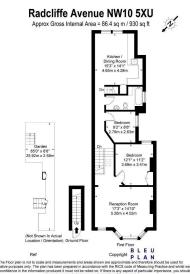

## Radcliffe Avenue, London, NW10 5XU

£2,700PCM (Deposit: £3,115)

Tax Band: C Furnished: Part furnished

A stylish 2 bedroom, top floor apartment with access to a sunny garden, located on a residential tree-lined street close to the wonderful Roundwood Park and conveniently located close to Willesden Junction for excellent transport Links.

Arranged over the top floor of a lovely period property, this spacious and charming apartment feels like home. The generous layout features a stylish reception room drenched in natural sunlight which also enjoys a period fireplace. There are 2 double bedrooms, a spacious kitchen with plenty of space to dine and enjoy family dinners. The kitchen overlooks and has side access to the garden. There is also a family bathroom.