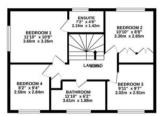

eXp World UK Ltd is a registered company at Level 37, 25 Canada Square, London, E14 5LQ. Registered company number is 12016573. VAT Registration Number is 327 4120 29

1ST FLOOR 588 sq.ft. (54.6 sq.m.) approx.