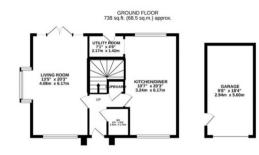

## **▶** 4 **▶** 2 **№** 2

TOTAL FLOOR AREA: 1325 sq.ft. (123.1 sq.m) approx. Which every attempt has been made to ensure the accuracy of the floorpain contained how, measurements, measurements, and an another the second se