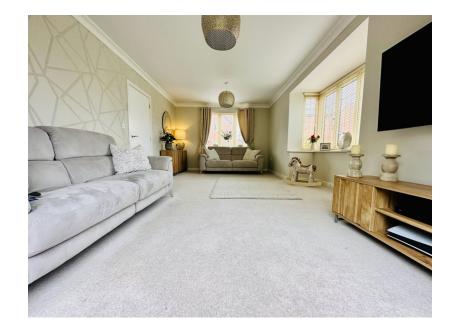

The entrance hall is very inviting with the lounge spreading down one side of the house and the kitchen/diner/family room spreading down the other. The lounge to the left has 3 aspects making this room exceptionally light and the bay window is perfect for a snuggle chair to sit and look out over the green area outside. French doors open out onto the landscaped garden which has been beautifully maintained. The garage door from the garden takes you into the now extra reception room, originally built to be a music room but now a playroom it