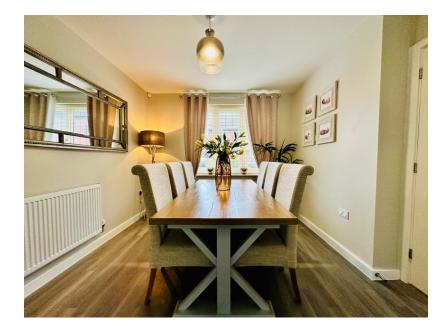

The entrance hall is very inviting with the lounge spreading down one side of the house and the kitchen/diner/family room spreading down the other. The lounge to the left has 3 aspects making this room exceptionally light and the bay window is perfect for a snuggle chair to sit and look out over the green area outside. French doors open out onto the landscaped garden which has been beautifully maintained. The garage door from the garden takes you into the now extra reception room, originally built to be a music room but now a playroom it