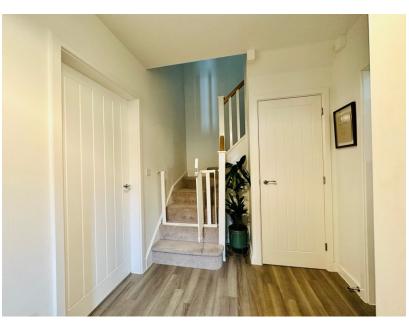

The entrance hall is very inviting with the lounge spreading down one side of the house and the kitchen/diner/family room spreading down the other. The lounge to the left has 3 aspects making this room exceptionally light and the bay window is perfect for a snuggle chair to sit and look out over the green area outside. French doors open out onto the landscaped garden which has been beautifully maintained. The garage door from the garden takes you into the now extra reception room, originally built to be a music room but now a playroom it