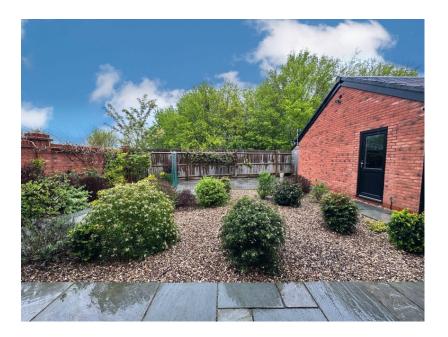

The entrance hall is very inviting with the lounge spreading down one side of the house and the kitchen/diner/family room spreading down the other. The lounge to the left has 3 aspects making this room exceptionally light and the bay window is perfect for a snuggle chair to sit and look out over the green area outside. French doors open out onto the landscaped garden which has been beautifully maintained. The garage door from the garden takes you into the now extra reception room, originally built to be a music room but now a playroom it