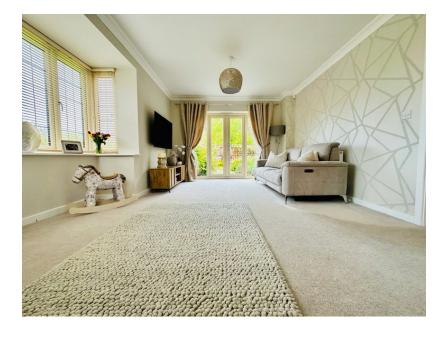

The entrance hall is very inviting with the lounge spreading down one side of the house and the kitchen/diner/family room spreading down the other. The lounge to the left has 3 aspects making this room exceptionally light and the bay window is perfect for a snuggle chair to sit and look out over the green area outside. French doors open out onto the landscaped garden which has been beautifully maintained. The garage door from the garden takes you into the now extra reception room, originally built to be a music room but now a playroom it