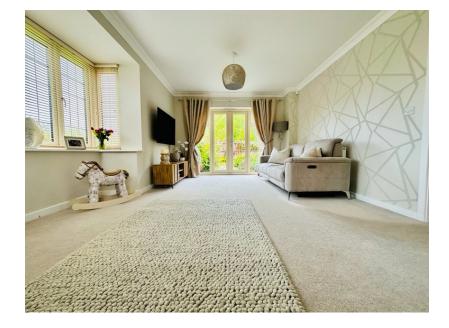

The entrance hall is very inviting with the lounge spreading down one side of the house and the kitchen/diner/family room spreading down the other. The lounge to the left has 3 aspects making this room exceptionally light and the bay window is perfect for a snuggle chair to sit and look out over the green area outside. French doors open out onto the landscaped garden which has been beautifully maintained. The garage door from the garden takes you into the now extra reception room, originally built to be a music room but now a playroom it