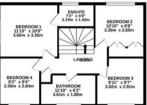

## ▶ 4 🖕 2 🚘 2

eXp World UK Ltd is a registered company at Level 37, 25 Canada Square, London, E14 5LQ. Registered company number is 12016573. VAT Registration Number is 327 4120 29

TOTAL FLOOR AREA : 1325 sq.ft. (123.1 sq.m.) approx

1ST FLOOR 588 sq.ft. (54.6 sq.m.) approx.