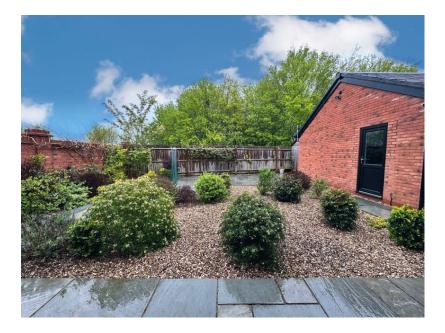

The entrance hall is very inviting with the lounge spreading down one side of the house and the kitchen/diner/family room spreading down the other. The lounge to the left has 3 aspects making this room exceptionally light and the bay window is perfect for a snuggle chair to sit and look out over the green area outside. French doors open out onto the landscaped garden which has been beautifully maintained. The garage door from the garden takes you into the now extra reception room, originally built to be a music room but now a playroom it