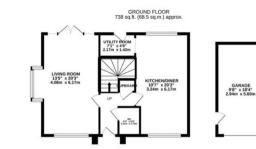

## ▶ 4 🖕 2 🚘 2

eXp World UK Ltd is a registered company at Level 37, 25 Canada Square, London, E14 5LQ. Registered company number is 12016573. VAT Registration Number is 327 4120 29

TOTAL FLOOR AREA : 1325 sq.ft. (123.1 sq.m.) approx

1ST FLOOR 588 sq.ft. (54.6 sq.m.) approx.