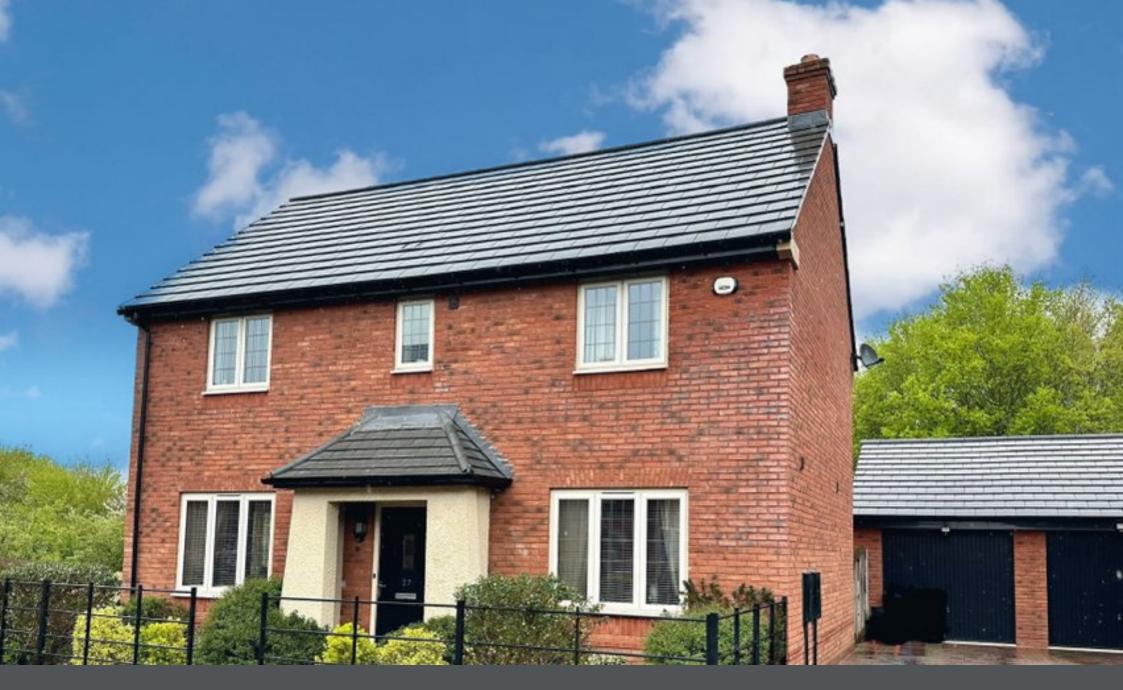

Please quote ref: DS0168

Positioned next to an open green area is this immaculately presented family home. An attractive Bloor home being just 4 years old, the driveway big enough for three cars and the garage which has been converted into a room to suit many purposes.

The entrance hall is very inviting with the lounge spreading down one side of the house and the kitchen/diner/family room spreading down the other. The lounge to the left has 3 aspects making this room exceptionally light and the bay window is perfect for a snuggle chair to sit and look out over the green