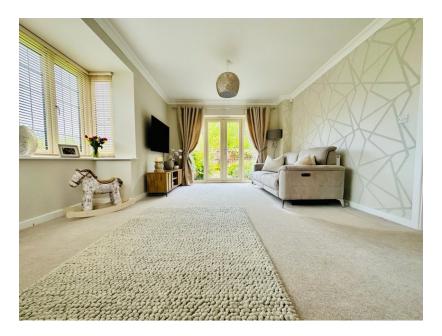

The entrance hall is very inviting with the lounge spreading down one side of the house and the kitchen/diner/family room spreading down the other. The lounge to the left has 3 aspects making this room exceptionally light and the bay window is perfect for a snuggle chair to sit and look out over the green