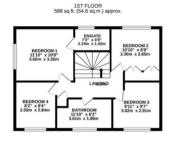

TOTAL FLOOR AREA: 1325 sq.ft. (123.1 sq.m.) approx.

TOTAL FLOOR AREA: 1325 sq.ft. (123.1 sq.m.) approx.

district every altering has been made to ensure the accuracy of the floorplan contained here, measurements down, windows, rooms and any other issues are approximated and responsibility to it selects for any error, mension or min-steament. This plan is for floorizative purposes only and followed the used as soot being companied to produce the control of the selection of the