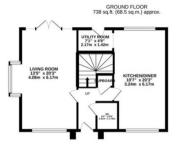

TOTAL FLOOR AREA: 1325 sq.ft. (123.1 sq.m.) approx.

TOTAL FLOOR AREA: 1325 sq.ft. (123.1 sq.m.) approx.

district every altering has been made to ensure the accuracy of the floorplan contained here, measurements down, windows, rooms and any other issues are approximated and responsibility to it selects for any error, mension or min-steament. This plan is for floorizative purposes only and followed the used as soot being companied to produce the control of the selection of the