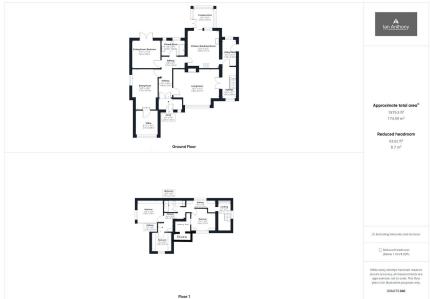

We are delighted to bring to market this immaculately presented and extended four bedroomed detached family home set in a much sought after location and within walking distance of a variety of amenities such as excellent transport links to Liverpool, Preston, Southport and beyond via train and road links. With Ormskirk town centre also just a short drive away with it's wide variety of Supermarkets, restaurants, bistro's and bars. In brief the accommodation comprises a porch, entrance hall, living room, dining room, office, sitting room, kitchen/ breakfast room, conservatory, utility room and inner hallway to the ground floor. To the first floor are three further bedrooms (the master with comes with its very own dressing room!) and a modern family bathroom suite. To the exterior there are private enclosed gardens with the front enjoying views of rolling countryside with parking for multiple cars! Viewing is essential to appreciate what this property can offer to you!!!