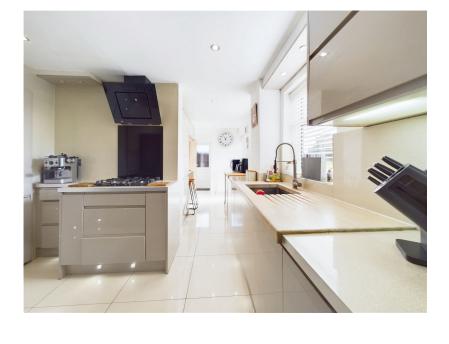

- LIVING ROOM, DINING ROOM
- FITTED KITCHEN, UTILITY **ROOM**
- GARDENS FRONT & REAR
- POPULAR RESIDENTIAL LOCATION

## NO UPWARD CHAIN!

Deceptively spacious well presented detached residence offering generous family accommodation enjoying a popular residential location, convenient for associated amenities including Michelin star restaurants, bars, coffee shops, local schools and transport links. Ground floor accommodation comprises a living room, dining room, family room, garden room, modern fitted kitchen, utility room, sitting/playroom, storage room and cloakroom. To the first floor there are four bedrooms, two with ensuites and a family bathroom. Outside there are attractive well maintained gardens to the front and rear. The excellent floorplan provides a practical and flexible arrangement of space and must be viewed to be appreciated.