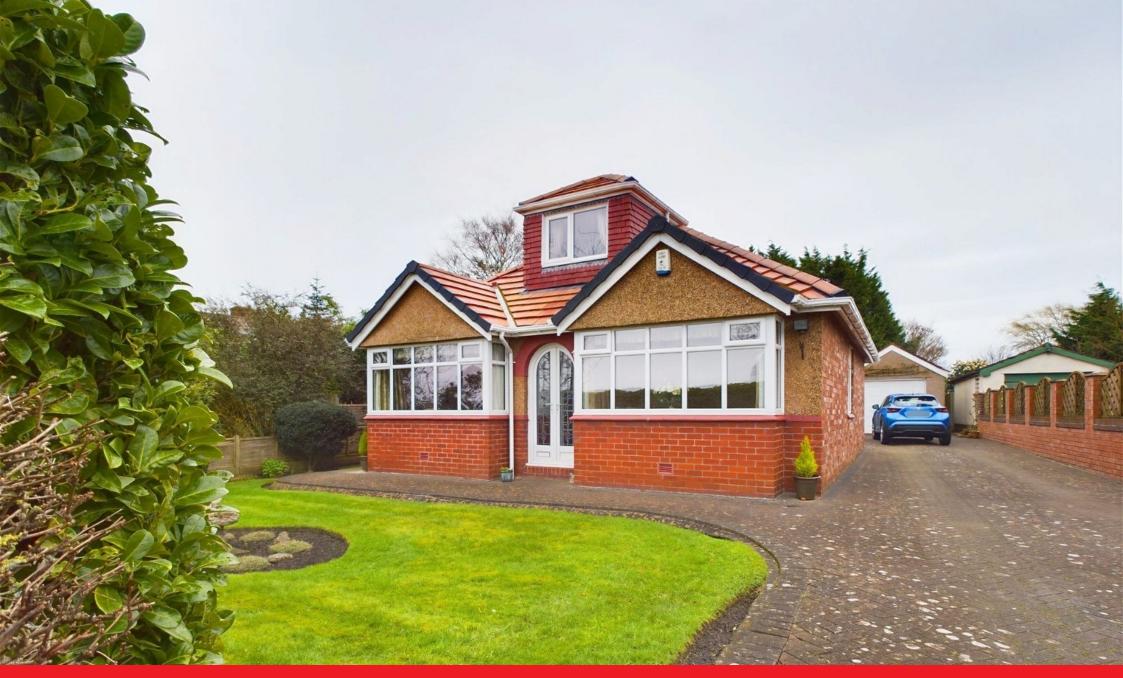

## Heathey Lane, Shirdley Hill, Ormskirk, L39 8SH

Guide Price £395,000

- SUPERB DETACHED DORMER BUNGALOW
- SITTING/DINING ROOM
- TWO BEDROOMS DOWNSTAIRS
- BEAUTIFUL GARDENS TO FRONT & REAR
- LOVELY OPEN COUNTRYSIDE VIEWS

## **SUMMARY**

Delightful well presented detached dormer bungalow situated on a generous sized plot within a tranquil setting, located in a most desirable rural area yet convenient for local amenities. Ground floor accommodation comprises of a living room, kitchen/diner, sitting/dining room, conservatory, two bedrooms and a bathroom. To the first floor there is a bedroom and cloakroom. Outside there is a detached garage and wonderful extensive gardens to all sides with the additional benefit of open views over surrounding countryside to both front and rear. Viewing is essential to appreciate this charming property.