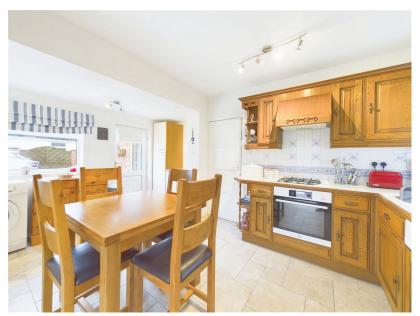

## **SUMMARY**

Delightful well presented detached dormer bungalow situated on a generous sized plot within a tranquil setting, located in a most desirable rural area yet convenient for local amenities. Ground floor accommodation comprises of a living room, kitchen/diner, sitting/dining room, conservatory, two bedrooms and a bathroom. To the first floor there is a bedroom and cloakroom. Outside there is a detached garage and wonderful extensive gardens to all sides with the additional benefit of open views over surrounding countryside to both front and rear. Viewing is essential to appreciate this charming property.