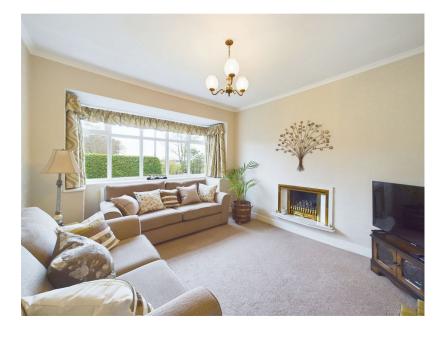

- LIVING ROOM, KITCHEN/ DINER
- CONSERVATORY, BATHROOM
- BEDROOM & CLOAKROOM TO 1ST FLOOR
- DETACHED GARAGE
- RURAL LOCATION

## **SUMMARY**

Delightful well presented detached dormer bungalow situated on a generous sized plot within a tranquil setting, located in a most desirable rural area yet convenient for local amenities. Ground floor accommodation comprises of a living room, kitchen/diner, sitting/dining room, conservatory, two bedrooms and a bathroom. To the first floor there is a bedroom and cloakroom. Outside there is a detached garage and wonderful extensive gardens to all sides with the additional benefit of open views over surrounding countryside to both front and rear. Viewing is essential to appreciate this charming property.