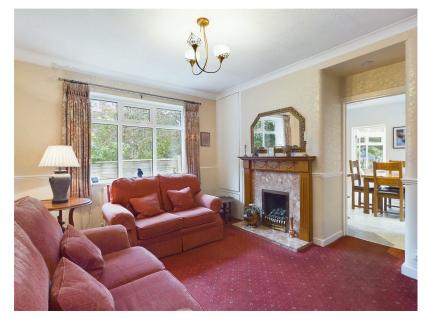

- LIVING ROOM, KITCHEN/ DINER
- CONSERVATORY, BATHROOM
- BEDROOM & CLOAKROOM TO 1ST FLOOR
- DETACHED GARAGE
- RURAL LOCATION

## **SUMMARY**

Delightful well presented detached dormer bungalow situated on a generous sized plot within a tranquil setting, located in a most desirable rural area yet convenient for local amenities. Ground floor accommodation comprises of a living room, kitchen/diner, sitting/dining room, conservatory, two bedrooms and a bathroom. To the first floor there is a bedroom and cloakroom. Outside there is a detached garage and wonderful extensive gardens to all sides with the additional benefit of open views over surrounding countryside to both front and rear. Viewing is essential to appreciate this charming property.