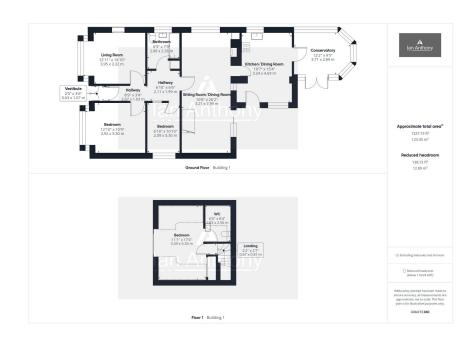

## **SUMMARY**

Delightful well presented detached dormer bungalow situated on a generous sized plot within a tranquil setting, located in a most desirable rural area yet convenient for local amenities. Ground floor accommodation comprises of a living room, kitchen/diner, sitting/dining room, conservatory, two bedrooms and a bathroom. To the first floor there is a bedroom and cloakroom. Outside there is a detached garage and wonderful extensive gardens to all sides with the additional benefit of open views over surrounding countryside to both front and rear. Viewing is essential to appreciate this charming property.