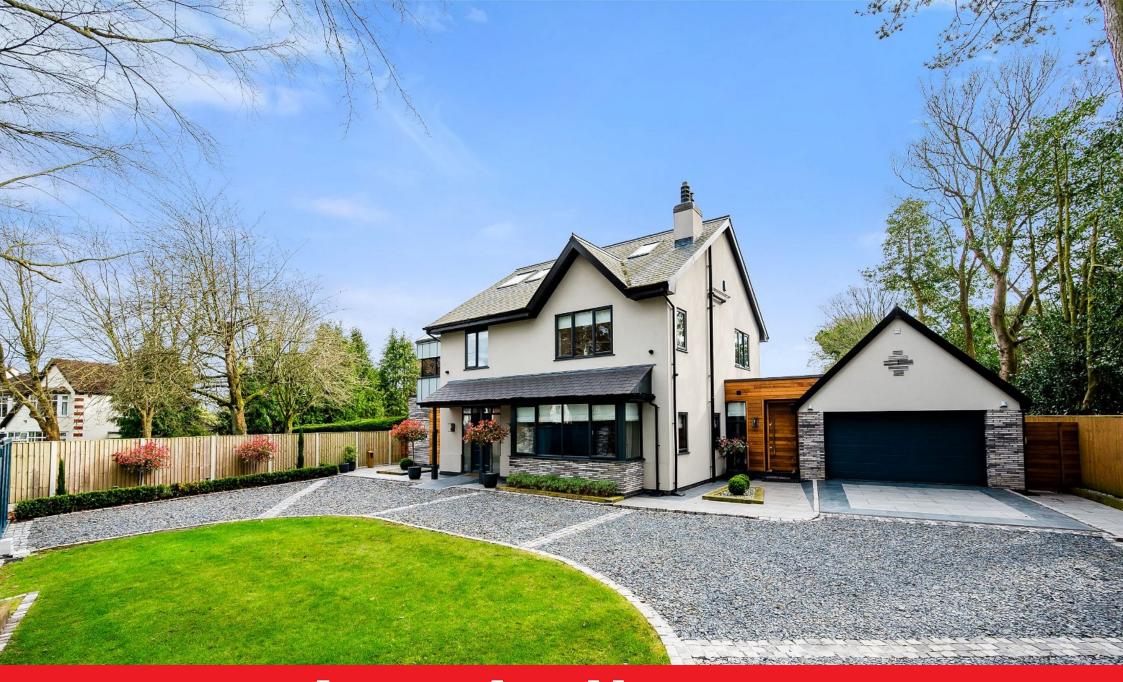

## MOSS DELPH LANE, AUGHTON, ORMSKIRK

Guide Price £1,750,000

• FULLY MODERNISED PROPERTY

ARCHITECTURALLY DESIGNED

• OPEN PLAN KITCHEN/DINER • SIX BEDROOMS

SIX BATHROOMS

SUPERB CORNER PLOT

• WELL MAINTAINED GARDENS

INTEGRATED GARAGE

EXCELLENT LOCATION

 SOLAR PANELS WITH BATTERY STORAGE

We are thrilled to introduce to the market this exceptional sixbedroom, five-bathroom detached property, ideally positioned on a prime corner plot within the highly sought-after residential location of Moss Delph Lane, Aughton. A viewing is essential to fully appreciate the sheer magnificence and impeccable quality of this turn-key property. Don't miss the opportunity to witness firsthand the unparalleled lifestyle and exceptional features it has to offer.