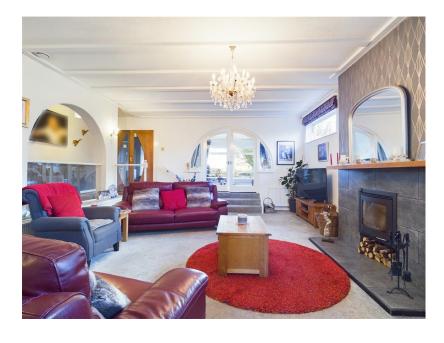

- LIVING ROOM, SITTING ROOM/OFFICE
- UTILITY/BOOT ROOM, CONSERVATORY
- TWO FURTHER BEDROOMS, BATHROOM
- ATTRACTIVE FRONT & REAR GARDEN
- WONDERFUL VIEWS OVER FARMLAND

## **SUMMARY**

Deceptively spacious true bungalow situated in a semi rural location close to transport links, resting on a beautiful plot surrounded by well established mature gardens with wonderful open views over surrounding countryside to both the front and rear aspect. Ground floor accommodation comprises a generous sized living room, sitting room/office, kitchen/diner, utility/boot room and conservatory. Inner hallway leading to a master bedroom with ensuite, two further bedrooms, cloakroom and a family bathroom. Outside there is a double garage and attractive gardens to both front and rear. Viewing is highly recommended to appreciate the accommodation on offer.