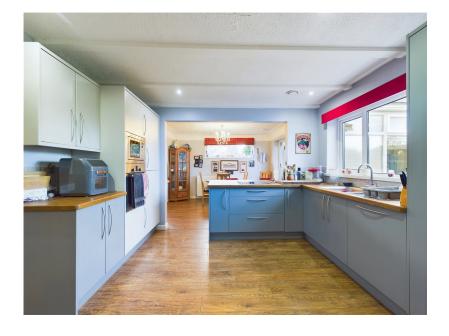

- LIVING ROOM, SITTING ROOM/OFFICE
- UTILITY/BOOT ROOM, CONSERVATORY
- TWO FURTHER BEDROOMS, BATHROOM
- ATTRACTIVE FRONT & REAR GARDEN
- WONDERFUL VIEWS OVER FARMLAND

## **SUMMARY**

Deceptively spacious true bungalow situated in a semi rural location close to transport links, resting on a beautiful plot surrounded by well established mature gardens with wonderful open views over surrounding countryside to both the front and rear aspect. Ground floor accommodation comprises a generous sized living room, sitting room/office, kitchen/diner, utility/boot room and conservatory. Inner hallway leading to a master bedroom with ensuite, two further bedrooms, cloakroom and a family bathroom. Outside there is a double garage and attractive gardens to both front and rear. Viewing is highly recommended to appreciate the accommodation on offer.