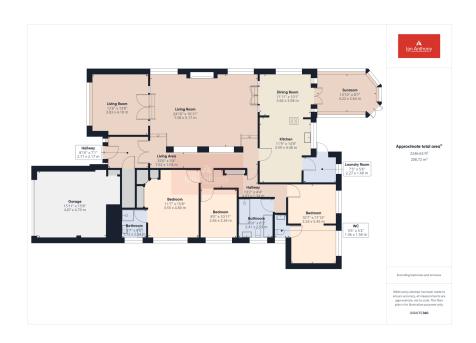

## **SUMMARY**

Deceptively spacious true bungalow situated in a semi rural location close to transport links, resting on a beautiful plot surrounded by well established mature gardens with wonderful open views over surrounding countryside to both the front and rear aspect. Ground floor accommodation comprises a generous sized living room, sitting room/office, kitchen/diner, utility/boot room and conservatory. Inner hallway leading to a master bedroom with ensuite, two further bedrooms, cloakroom and a family bathroom. Outside there is a double garage and attractive gardens to both front and rear. Viewing is highly recommended to appreciate the accommodation on offer.