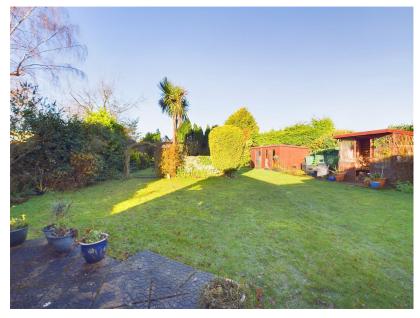

- LIVING ROOM, SITTING ROOM/OFFICE
- UTILITY/BOOT ROOM, CONSERVATORY
- TWO FURTHER BEDROOMS, BATHROOM
- ATTRACTIVE FRONT & REAR GARDEN
- WONDERFUL VIEWS OVER FARMLAND

## **SUMMARY**

Deceptively spacious true bungalow situated in a semi rural location close to transport links, resting on a beautiful plot surrounded by well established mature gardens with wonderful open views over surrounding countryside to both the front and rear aspect. Ground floor accommodation comprises a generous sized living room, sitting room/office, kitchen/diner, utility/boot room and conservatory. Inner hallway leading to a master bedroom with ensuite, two further bedrooms, cloakroom and a family bathroom. Outside there is a double garage and attractive gardens to both front and rear. Viewing is highly recommended to appreciate the accommodation on offer.