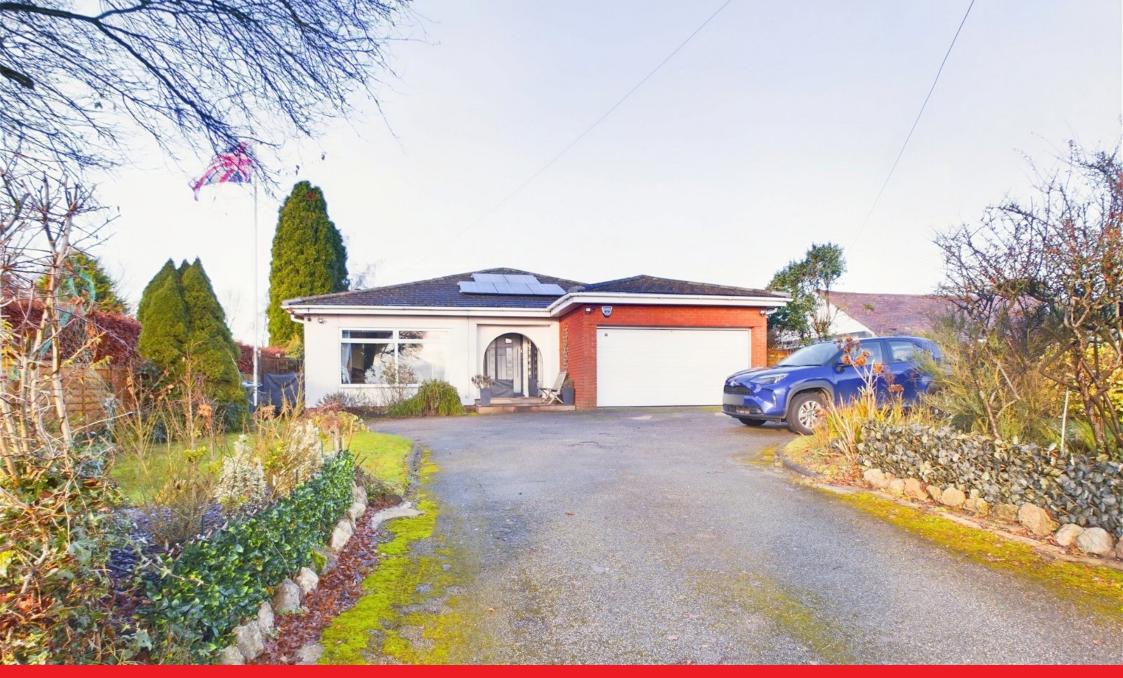

## Lathom Road, Bickerstaffe, L39 0EA

Guide Price £465,000

- DELIGHTFUL DETACHED TRUE BUNGALOW
- KITCHEN/DINING ROOM
- MASTER BEDROOM WITH ENSUITE
- DOUBLE GARAGE, EXTENSIVE DRIVEWAY
- SEMI RURAL LOCATION

- LIVING ROOM, SITTING ROOM/OFFICE
- UTILITY/BOOT ROOM, CONSERVATORY
- TWO FURTHER BEDROOMS, BATHROOM
- ATTRACTIVE FRONT & REAR GARDEN
- WONDERFUL VIEWS OVER FARMLAND

## **SUMMARY**

Deceptively spacious true bungalow situated in a semi rural location close to transport links, resting on a beautiful plot surrounded by well established mature gardens with wonderful open views over surrounding countryside to both the front and rear aspect. Ground floor accommodation comprises a generous sized living room, sitting room/office, kitchen/diner, utility/boot room and conservatory. Inner hallway leading to a master bedroom with ensuite, two further bedrooms, cloakroom and a family bathroom. Outside there is a double garage and attractive gardens to both front and rear. Viewing is highly recommended to appreciate the accommodation on offer.