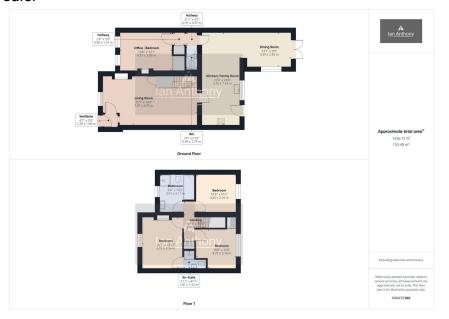

## **SUMMARY**

Beautiful Victorian semi detached property providing superb spacious family accommodation situated in a popular residential area convenient for all local amenities. The property is immaculately presented throughout with the present owners retaining the original character and elegance of this stunning period property. Ground floor accommodation comprises a living room, lovely open plan kitchen/family/dining room, inner hallway leading to a cloakroom and office/bedroom four. To the first floor there is a master bedroom with ensuite, two further bedrooms and a good sized family bathroom. Outside there is a front garden with a block paved driveway and attractive private well established south facing rear garden. Viewing is highly recommended to appreciate the property being offered for sale.