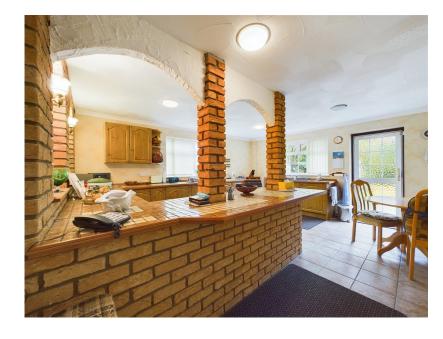

Superb detached residence resting on a generous sized plot surrounded by attractive established private gardens. An excellent layout provides spacious family accommodation offering a practical and flexible arrangement of space. The property comprises a living room, dining room/bedroom three, kitchen/breakfast room, conservatory, bathroom and two/three bedrooms. Outside there are mature well stocked gardens and an attached garage. The property is located in the most sought after areas of Elmers Green and must be viewed to be appreciated.