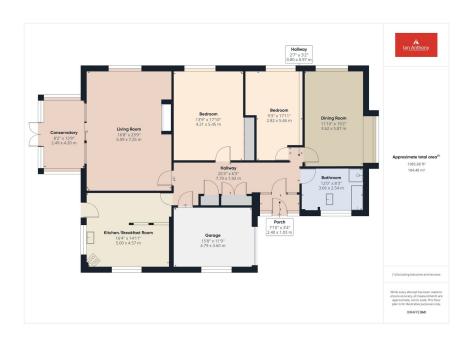

Superb detached residence resting on a generous sized plot surrounded by attractive established private gardens. An excellent layout provides spacious family accommodation offering a practical and flexible arrangement of space. The property comprises a living room, dining room/bedroom three, kitchen/breakfast room, conservatory, bathroom and two/three bedrooms. Outside there are mature well stocked gardens and an attached garage. The property is located in the most sought after areas of Elmers Green and must be viewed to be appreciated.