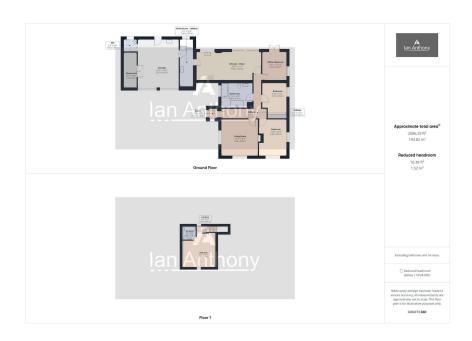

AMPLE PARKING

We are delighted to bring this exceptional four bedroomed property to market. Set in half an acre down a quiet country lane off of the main road. In brief the property comprises to the ground floor a lounge, three bedrooms, family bathroom, kitchen/diner, utility room, double garage with storage and W.C.. To the first floor a further bedroom with en-suite. To the exterior there are private gardens which totally surround the property with open panoramic views looking out towards Winter Hill, Longridge Fell and Pendle. The property has been kept to an extremely high standard and viewing is absolutely essential to appreciate what this property can offer you!!!