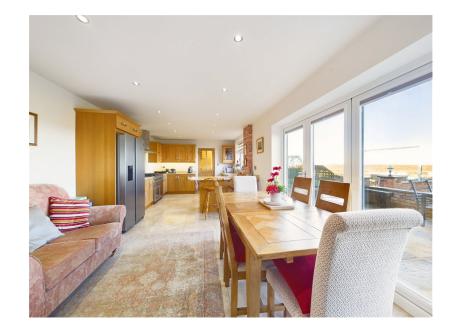

## HALL ROAD, SCARISBRICK, ORMSKIRK

Guide Price £725,000

- DETACHED PROPERTY
- INTEGRAL DOUBLE GARAGE
- PANORAMIC COUNTRYSIDE SET IN HALF AN ACRE VIEWS
- OPEN PLAN KITCHEN/DINER VEGETABLE GARDEN
- EN-SUITE

AMPLE PARKING

We are delighted to bring this exceptional four bedroomed property to market. Set in half an acre down a quiet country lane off of the main road. In brief the property comprises to the ground floor a lounge, three bedrooms, family bathroom, kitchen/diner, utility room, double garage with storage and W.C.. To the first floor a further bedroom with en-suite. To the exterior there are private gardens which totally surround the property with open panoramic views looking out towards Winter Hill, Longridge Fell and Pendle. The property has been kept to an extremely high standard and viewing is absolutely essential to appreciate what this property can offer you!!!