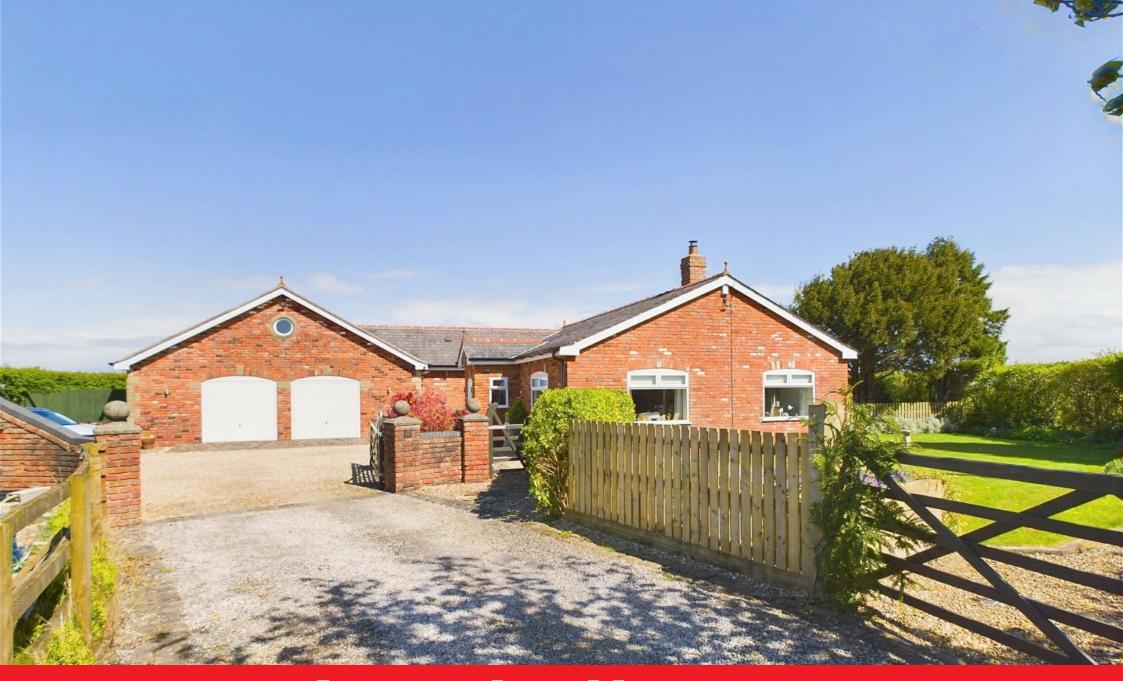

## HALL ROAD, SCARISBRICK, ORMSKIRK

Guide Price £725,000

- DETACHED PROPERTY
- INTEGRAL DOUBLE GARAGE
- PANORAMIC COUNTRYSIDE SET IN HALF AN ACRE VIEWS
- OPEN PLAN KITCHEN/DINER VEGETABLE GARDEN
- EN-SUITE

AMPLE PARKING

We are delighted to bring this exceptional four bedroomed property to market. Set in half an acre down a quiet country lane off of the main road. In brief the property comprises to the ground floor a lounge, three bedrooms, family bathroom, kitchen/diner, utility room, double garage with storage and W.C.. To the first floor a further bedroom with en-suite. To the exterior there are private gardens which totally surround the property with open panoramic views looking out towards Winter Hill, Longridge Fell and Pendle. The property has been kept to an extremely high standard and viewing is absolutely essential to appreciate what this property can offer you!!!