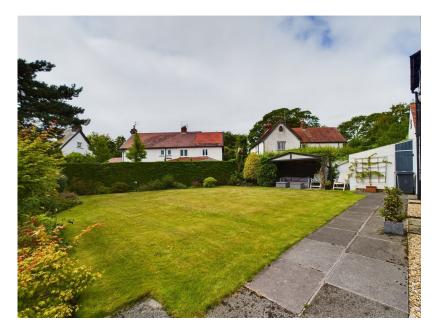

## **Beech Road, Aughton, Lancashire** Guide Price £730,000

Presenting a beautifully modernised superior detached property in one of the most sought after roads of Aughton, West Lancashire. Accommodation briefly comprises a large entrance hall, front lounge, living room, conservatory, kitchen open to dining room and separate utility. To the first floor there is five bedrooms, family bathroom and separate WC. Outside there are well maintained established gardens to both the front and rear with a generous sized driveway leading to detached garage and allowing ample parking. The property was originally built in 1923 and current home owners have modernised while still keeping many of the original features such as ceiling architraves, fireplaces and plate racks. Internal viewing is highly recommended to appreciate all this beautiful character property can offer.