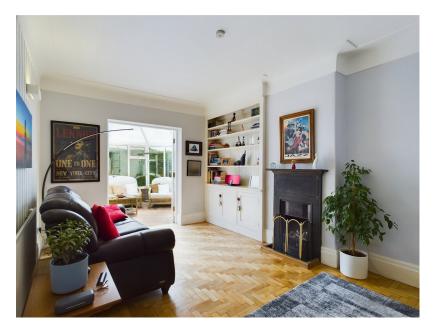

## **Beech Road, Aughton, Lancashire** Guide Price £730,000

Presenting a beautifully modernised superior detached property in one of the most sought after roads of Aughton, West Lancashire. Accommodation briefly comprises a large entrance hall, front lounge, living room, conservatory, kitchen open to dining room and separate utility. To the first floor there is five bedrooms, family bathroom and separate WC. Outside there are well maintained established gardens to both the front and rear with a generous sized driveway leading to detached garage and allowing ample parking. The property was originally built in 1923 and current home owners have modernised while still keeping many of the original features such as ceiling architraves, fireplaces and plate racks. Internal viewing is highly recommended to appreciate all this beautiful character property can offer.