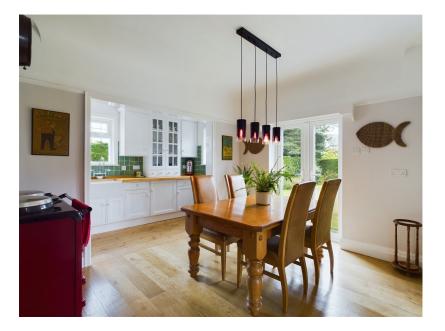

## **Beech Road, Aughton, Lancashire** Guide Price £730,000

Presenting a beautifully modernised superior detached property in one of the most sought after roads of Aughton, West Lancashire. Accommodation briefly comprises a large entrance hall, front lounge, living room, conservatory, kitchen open to dining room and separate utility. To the first floor there is five bedrooms, family bathroom and separate WC. Outside there are well maintained established gardens to both the front and rear with a generous sized driveway leading to detached garage and allowing ample parking. The property was originally built in 1923 and current home owners have modernised while still keeping many of the original features such as ceiling architraves, fireplaces and plate racks. Internal viewing is highly recommended to appreciate all this beautiful character property can offer.