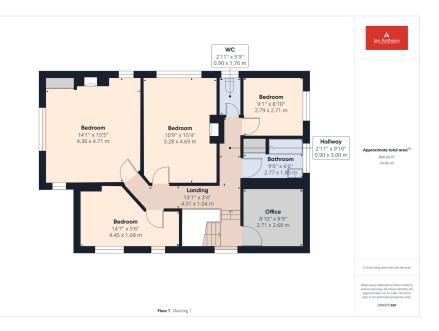

## **Beech Road, Aughton, Lancashire** Guide Price £730,000

Presenting a beautifully modernised superior detached property in one of the most sought after roads of Aughton, West Lancashire. Accommodation briefly comprises a large entrance hall, front lounge, living room, conservatory, kitchen open to dining room and separate utility. To the first floor there is five bedrooms, family bathroom and separate WC. Outside there are well maintained established gardens to both the front and rear with a generous sized driveway leading to detached garage and allowing ample parking. The property was originally built in 1923 and current home owners have modernised while still keeping many of the original features such as ceiling architraves, fireplaces and plate racks. Internal viewing is highly recommended to appreciate all this beautiful character property can offer.