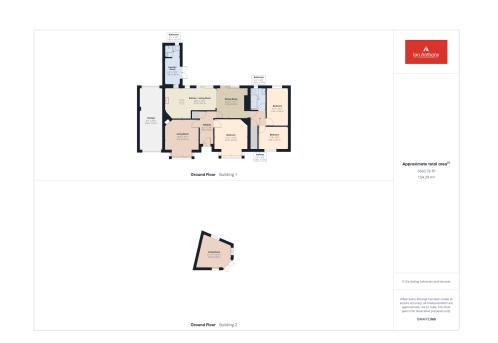

Beautifully finished detached cottage style true bungalow set on a generous sized plot in the desirable and semi- rural location of Scarisbrick. Accommodation is all one level, decorated beautifully throughout and briefly comprises of a living room, open kitchen/ family room, office/utility, two bathrooms and three generously sized bedrooms. Externally the property offers a low maintenance front garden, driveway and garage whilst to the rear there is a generously sized garden with low hedging and views over open fields beyond. Location allows for a desirable country lifestyle while still only being a short distance from popular towns such as Ormskirk, Burscough and Southport. Early viewing is highly recommended to appreciate all this beautiful family bungalow has to offer.