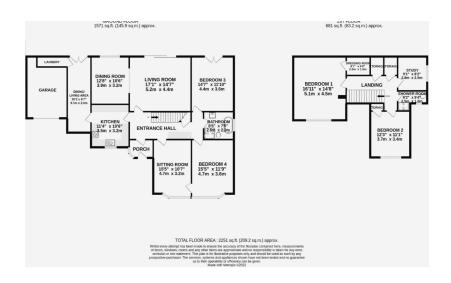

A beautifully presented 5 bedroom detached property is located in the sought after area of Aughton and set within a substantial plot with the added benefit of open countryside to the front aspect . This family home offers the following accommodation and briefly comprises of a open living room, dining room, sitting room, kitchen, breakfast room, two downstairs bedrooms and a family bathroom. The first floor has a shower room, three further bedrooms and the master benefitting from a full walk in wardrobe. Outside the property benefits from a beautiful front garden and driveway creating ample room for parking and a established rear garden with 2 patio areas and a substantial lawn creating perfect space for outdoor living. Internal inspection is a must to appreciate all this beautiful home has to offer.