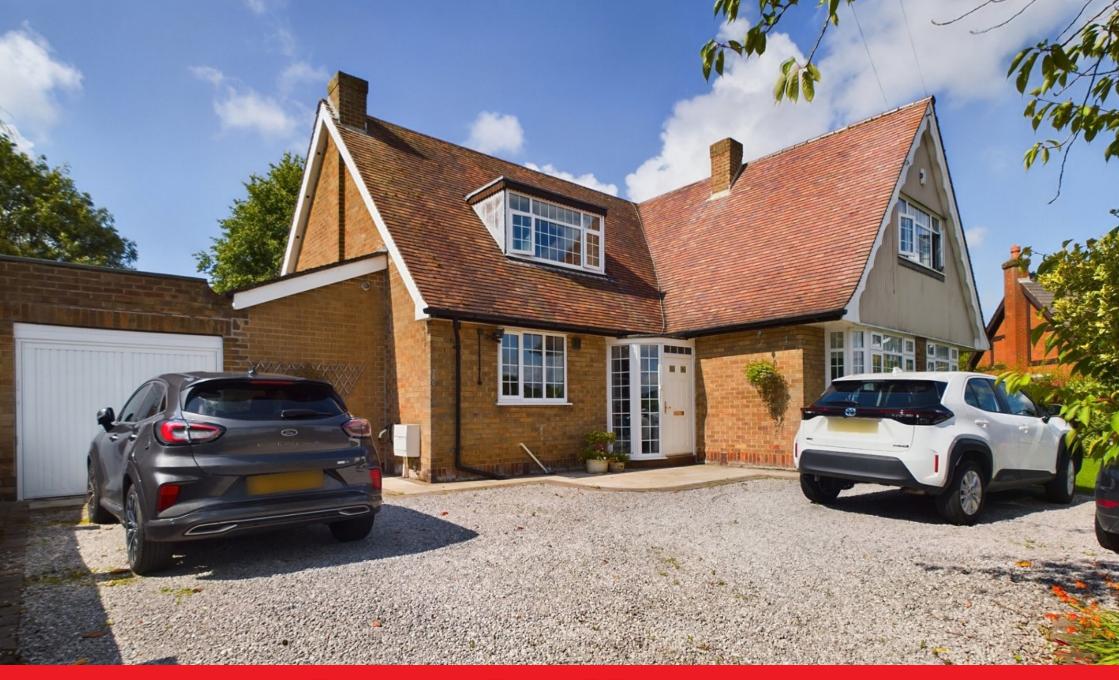

## Prescot Road, Aughton, Lancashire

Guide Price £675,000

- BEAUTIFULLY PRESENTED
- LIVING & DINING ROOM
- POTENTIAL ANNEX ROOM
- FAMILY BATHROOM & SHOWER ROOM
- COUNTRYSIDE VIEWS

- DETACHED FAMILY PROPERTY
- KITCHEN & BREAKFAST ROOM
- FIVE BEDROOMS
- FRONT & REAR GARDENS
- SOUGHT AFTER LOCATION

A beautifully presented 5 bedroom detached property is located in the sought after area of Aughton and set within a substantial plot with the added benefit of open countryside to the front aspect . This family home offers the following accommodation and briefly comprises of a open living room, dining room, sitting room, kitchen, breakfast room, two downstairs bedrooms and a family bathroom. The first floor has a shower room, three further bedrooms and the master benefitting from a full walk in wardrobe. Outside the property benefits from a beautiful front garden and driveway creating ample room for parking and a established rear garden with 2 patio areas and a substantial lawn creating perfect space for outdoor living. Internal inspection is a must to appreciate all this beautiful home has to offer.