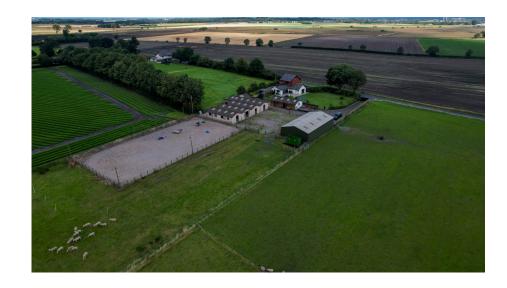

MANICURED GARDENS

2.3 ACRES OF LAND

This delightful, modern three bedroomed smart home set on over two acres in an idyllic location with stunning three hundred and sixty degree views of rolling countryside. In brief, the property comprises to the ground floor an entrance hall, downstairs cloak room, dining room, living room, kitchen and utility room. To the first floor three bedrooms and a family bathroom. The property is excellently presented and modern throughout. A large rear garden laid to lawn with an all weather turn out area, stables and a large metal barn suitable for many differing lifestyles such as engineers and mechanics. Located in close proximity for everything that Burscough has to offer including a whole host of bars, restaurants and shops. With excellent road and transport links providing access to Ormskirk, Southport, Liverpool and Manchester. The property has to be seen to be believed to take in the sheer size of the land that the property and potential it has to offer.