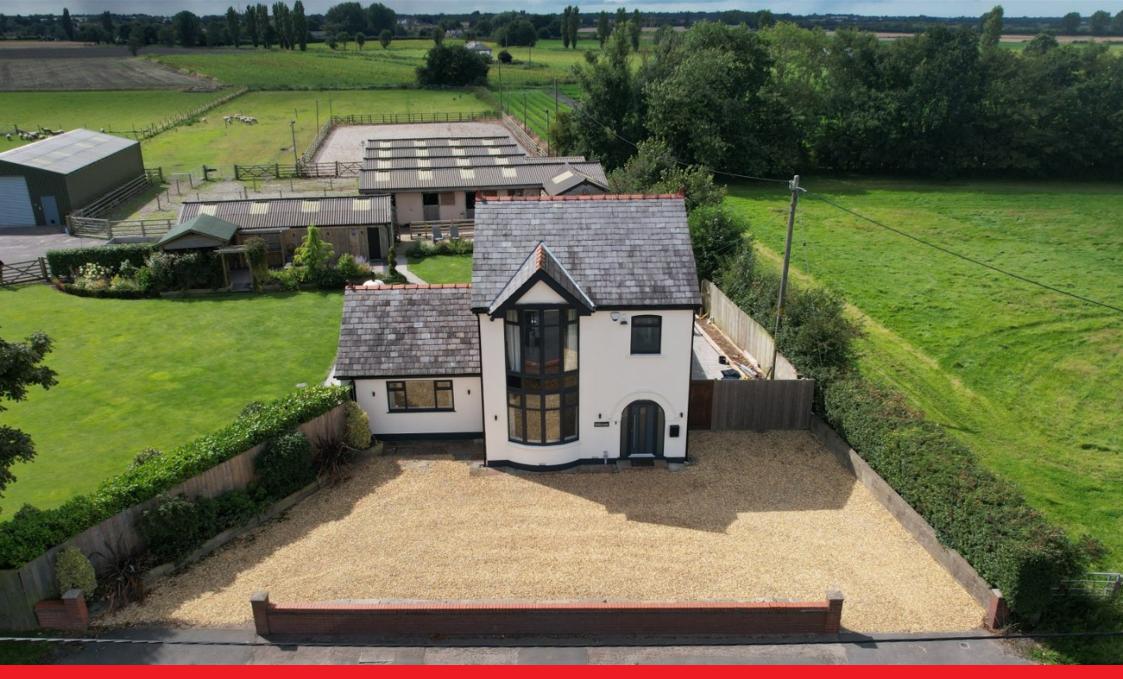

## Red Cat Lane, Burscough, Ormskirk, L40 ORB

Guide Price £845,000

**□** 3 **□** 2 **□** 2

 FANTASTIC COUNTRYSIDE
 DETACHED PROPERTY LOCATION

MODERN FAMILY KITCHEN
 2 RECEPTION ROOMS

THREE BEDROOMS

BARN & OUTBUILDINGS

MANICURED GARDENS

2.3 ACRES OF LAND

This delightful, modern three bedroomed smart home set on over two acres in an idyllic location with stunning three hundred and sixty degree views of rolling countryside. In brief, the property comprises to the ground floor an entrance hall, downstairs cloak room, dining room, living room, kitchen and utility room. To the first floor three bedrooms and a family bathroom. The property is excellently presented and modern throughout. A large rear garden laid to lawn with an all weather turn out area, stables and a large metal barn suitable for many differing lifestyles such as engineers and mechanics. Located in close proximity for everything that Burscough has to offer including a whole host of bars, restaurants and shops. With excellent road and transport links providing access to Ormskirk, Southport, Liverpool and Manchester. The property has to be seen to be believed to take in the sheer size of the land that the property and potential it has to offer.