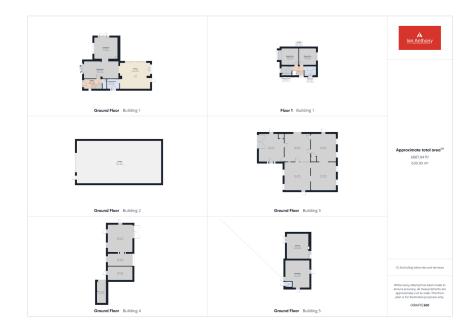

MANICURED GARDENS

2.3 ACRES OF LAND

This delightful, modern three bedroomed smart home set on over two acres in an idyllic location with stunning three hundred and sixty degree views of rolling countryside. In brief, the property comprises to the ground floor an entrance hall, downstairs cloak room, dining room, living room, kitchen and utility room. To the first floor three bedrooms and a family bathroom. The property is excellently presented and modern throughout. A large rear garden laid to lawn with an all weather turn out area, stables and a large metal barn suitable for many differing lifestyles such as engineers and mechanics. Located in close proximity for everything that Burscough has to offer including a whole host of bars, restaurants and shops. With excellent road and transport links providing access to Ormskirk, Southport, Liverpool and Manchester. The property has to be seen to be believed to take in the sheer size of the land that the property and potential it has to offer.