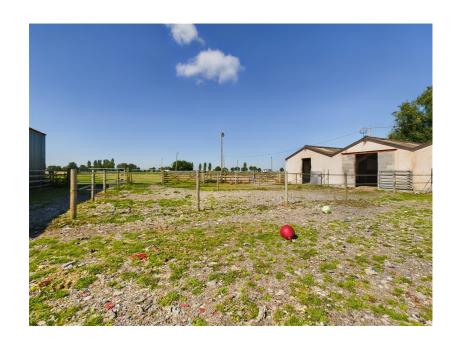

MANICURED GARDENS

2.3 ACRES OF LAND

This delightful, modern three bedroomed smart home set on over two acres in an idyllic location with stunning three hundred and sixty degree views of rolling countryside. In brief, the property comprises to the ground floor an entrance hall, downstairs cloak room, dining room, living room, kitchen and utility room. To the first floor three bedrooms and a family bathroom. The property is excellently presented and modern throughout. A large rear garden laid to lawn with an all weather turn out area, stables and a large metal barn suitable for many differing lifestyles such as engineers and mechanics. Located in close proximity for everything that Burscough has to offer including a whole host of bars, restaurants and shops. With excellent road and transport links providing access to Ormskirk, Southport, Liverpool and Manchester. The property has to be seen to be believed to take in the sheer size of the land that the property and potential it has to offer.