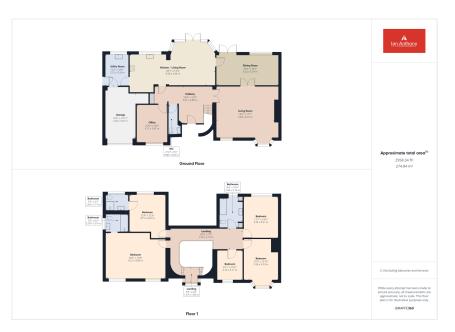

Presented to market with **NO UPWARD CHAIN**. Immaculately presented, detached, 5 bedroom family home positioned attractively on a larger then average plot on the sought after road of Summerwood Lane in Halsall. The current owners have maintained and decorated the property beautifully with Amtico flooring throughout the downstairs, ceiling spotlights and panoramic windows over surrounding countryside. Downstairs briefly comprises of a large reception entrance hall, living room, dining room, family kitchen, office, utility room and cloakroom. Whilst the floor is a host to a family bathroom and 5 good-sized bedrooms; 2 of which are completed with ensuite shower rooms. Located in the semi-rural picturesque village of Halsall; only a short drive from Ormskirk town centre and Southport town centre. Internal inspection is highly recommended to appreciate all this beautiful home has to offer potential buyers.