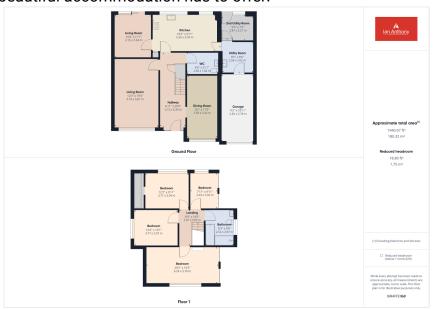

NO UPWARDS CHAIN! A delightful detached residence offering spacious and well proportioned family accommodation in the highly sought after location of Sefton Gardens, Aughton. Accommodation is tastefully decorated throughout and offers beautiful accommodation perfect for a growing family. To the ground floor there is a entrance hallway, dining room, living room, sitting room, 2 separate utility areas and an integral garage. To the first floor there are four generously sized bedrooms and a 5-piece modern family bathroom. Outside there is ample off road parking for two large cars, neat front garden and a beautifully maintained, established rear garden. Situated in a popular, sought after residential location convenient for Town Green shops, railway station and within easy reach of Ormskirk town centre and all of its associated amenities. Viewing is highly recommended to appreciate all this beautiful accommodation has to offer.