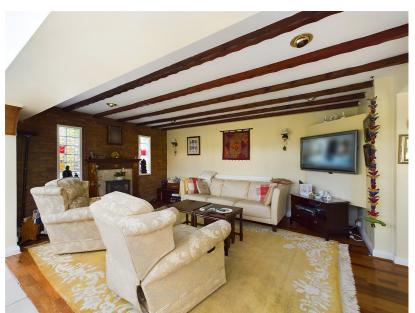

## WELLFIELD LANE, ORMSKIRK, LANCASHIRE

Offers Over £750,000

- DETACHED FAMILY HOME SET IN 0.81 ACRES OF
- OPEN PLAN KITCHEN/ LIVING DINING ROOM
- DINING ROOM
- 5 BEDS & 2 BATH
- DOUBLE GARAGE

- SET IN 0.81 ACRES OF GARDENS
- 2 x CONSERVATORY & SUN LOUNGE
- UTILITY & LAUNDRY ROOM
- GATED RESIDENCE
- OFF ROAD PARKING

FANTASTIC GARDEN PLOT An opportunity to purchase a superb extended detached family home enjoying the most delightful position and set 0.81 acres o.t.a and located in the popular sought after residential area just off Wellfield Lane in the village of Westhead. This well proportioned family property comprises of an open plan kitchen/dining/living room. sun lounge, dining room and conservatory, the ground floor is complete with a utility room, cloakroom and laundry room. To the first floor there is a master bedroom with ensuite, four further double bedrooms and a family bathroom. This property may offer huge scope to re-configure the internal layout (subject gaining any necessary planning permissions or consents). Outside there is an attached double garage, mature front, side and rear gardens very private and well maintained. Viewing is highly recommended to appreciate the accommodation as a whole.