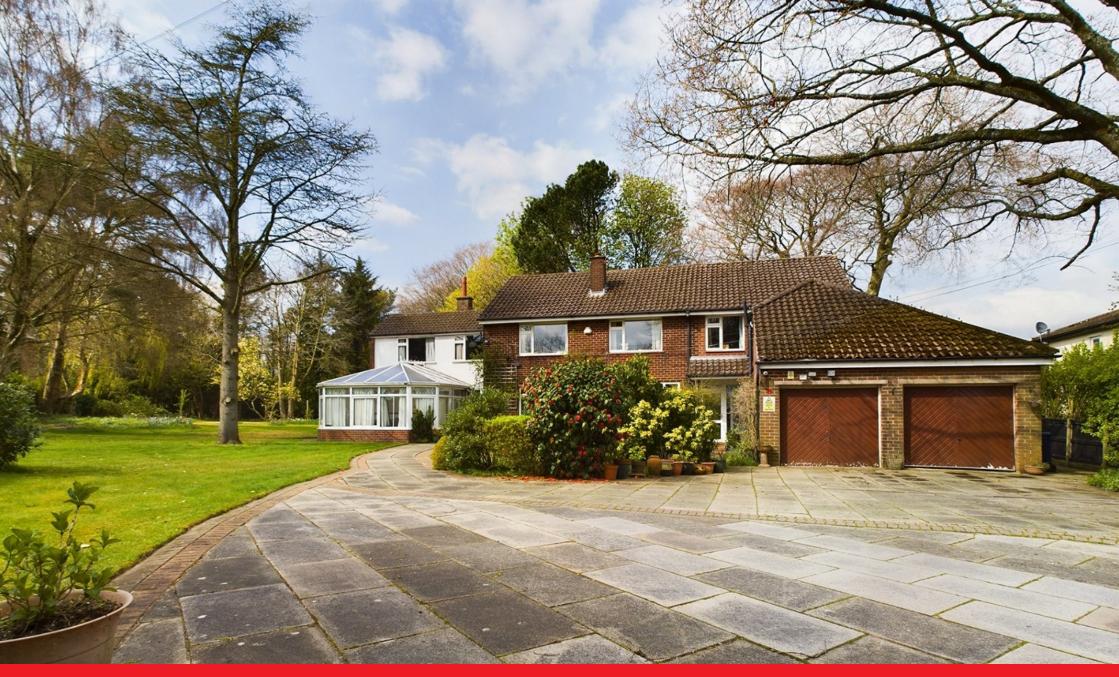

## WELLFIELD LANE, ORMSKIRK, LANCASHIRE

Offers Over £750,000

- DETACHED FAMILY HOME SET IN 0.81 ACRES OF
- OPEN PLAN KITCHEN/ LIVING DINING ROOM
- DINING ROOM
- 5 BEDS & 2 BATH
- DOUBLE GARAGE

- SET IN 0.81 ACRES OF GARDENS
- 2 x CONSERVATORY & SUN LOUNGE
- UTILITY & LAUNDRY ROOM
- GATED RESIDENCE
- OFF ROAD PARKING

FANTASTIC GARDEN PLOT An opportunity to purchase a superb extended detached family home enjoying the most delightful position and set 0.81 acres o.t.a and located in the popular sought after residential area just off Wellfield Lane in the village of Westhead. This well proportioned family property comprises of an open plan kitchen/dining/living room. sun lounge, dining room and conservatory, the ground floor is complete with a utility room, cloakroom and laundry room. To the first floor there is a master bedroom with ensuite, four further double bedrooms and a family bathroom. This property may offer huge scope to re-configure the internal layout (subject gaining any necessary planning permissions or consents). Outside there is an attached double garage, mature front, side and rear gardens very private and well maintained. Viewing is highly recommended to appreciate the accommodation as a whole.