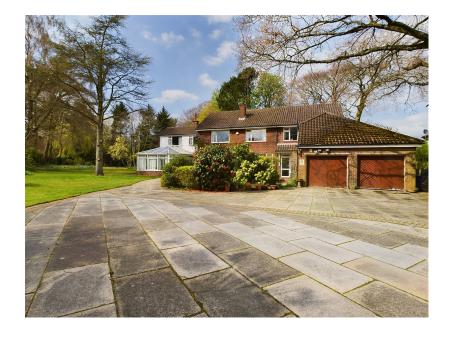

## WELLFIELD LANE, ORMSKIRK, LANCASHIRE

Offers Over £750,000

- DETACHED FAMILY HOME SET IN 0.81 ACRES OF
- OPEN PLAN KITCHEN/ LIVING DINING ROOM
- DINING ROOM
- 5 BEDS & 2 BATH
- DOUBLE GARAGE

- SET IN 0.81 ACRES OF GARDENS
- 2 x CONSERVATORY & SUN LOUNGE
- UTILITY & LAUNDRY ROOM
- GATED RESIDENCE
- OFF ROAD PARKING

FANTASTIC GARDEN PLOT An opportunity to purchase a superb extended detached family home enjoying the most delightful position and set 0.81 acres o.t.a and located in the popular sought after residential area just off Wellfield Lane in the village of Westhead. This well proportioned family property comprises of an open plan kitchen/dining/living room. sun lounge, dining room and conservatory, the ground floor is complete with a utility room, cloakroom and laundry room. To the first floor there is a master bedroom with ensuite, four further double bedrooms and a family bathroom. This property may offer huge scope to re-configure the internal layout (subject gaining any necessary planning permissions or consents). Outside there is an attached double garage, mature front, side and rear gardens very private and well maintained. Viewing is highly recommended to appreciate the accommodation as a whole.