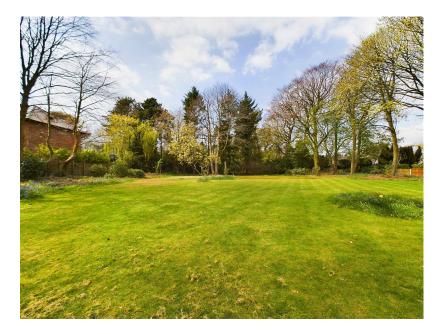

## WELLFIELD LANE, ORMSKIRK, LANCASHIRE

Offers Over £750,000

- DETACHED FAMILY HOME SET IN 0.81 ACRES OF
- OPEN PLAN KITCHEN/ LIVING DINING ROOM
- DINING ROOM
- 5 BEDS & 2 BATH
- DOUBLE GARAGE

- SET IN 0.81 ACRES OF GARDENS
- 2 x CONSERVATORY & SUN LOUNGE
- UTILITY & LAUNDRY ROOM
- GATED RESIDENCE
- OFF ROAD PARKING

FANTASTIC GARDEN PLOT An opportunity to purchase a superb extended detached family home enjoying the most delightful position and set 0.81 acres o.t.a and located in the popular sought after residential area just off Wellfield Lane in the village of Westhead. This well proportioned family property comprises of an open plan kitchen/dining/living room. sun lounge, dining room and conservatory, the ground floor is complete with a utility room, cloakroom and laundry room. To the first floor there is a master bedroom with ensuite, four further double bedrooms and a family bathroom. This property may offer huge scope to re-configure the internal layout (subject gaining any necessary planning permissions or consents). Outside there is an attached double garage, mature front, side and rear gardens very private and well maintained. Viewing is highly recommended to appreciate the accommodation as a whole.