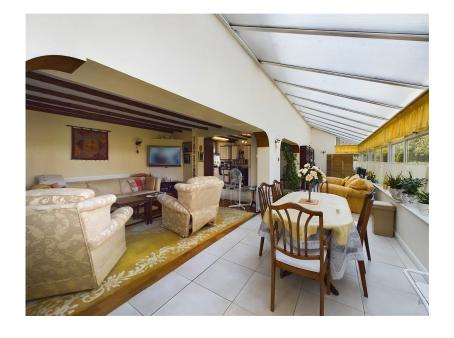

## WELLFIELD LANE, ORMSKIRK, LANCASHIRE

Offers Over £750,000

- DETACHED FAMILY HOME SET IN 0.81 ACRES OF
- OPEN PLAN KITCHEN/ LIVING DINING ROOM
- DINING ROOM
- 5 BEDS & 2 BATH
- DOUBLE GARAGE

- SET IN 0.81 ACRES OF GARDENS
- 2 x CONSERVATORY & SUN LOUNGE
- UTILITY & LAUNDRY ROOM
- GATED RESIDENCE
- OFF ROAD PARKING

FANTASTIC GARDEN PLOT An opportunity to purchase a superb extended detached family home enjoying the most delightful position and set 0.81 acres o.t.a and located in the popular sought after residential area just off Wellfield Lane in the village of Westhead. This well proportioned family property comprises of an open plan kitchen/dining/living room. sun lounge, dining room and conservatory, the ground floor is complete with a utility room, cloakroom and laundry room. To the first floor there is a master bedroom with ensuite, four further double bedrooms and a family bathroom. This property may offer huge scope to re-configure the internal layout (subject gaining any necessary planning permissions or consents). Outside there is an attached double garage, mature front, side and rear gardens very private and well maintained. Viewing is highly recommended to appreciate the accommodation as a whole.