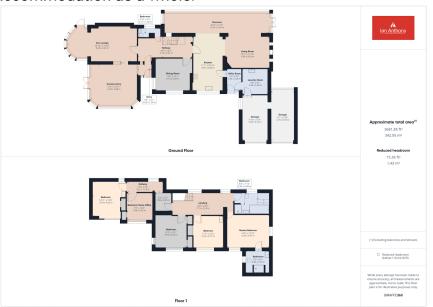

FANTASTIC GARDEN PLOT An opportunity to purchase a superb extended detached family home enjoying the most delightful position and set 0.81 acres o.t.a and located in the popular sought after residential area just off Wellfield Lane in the village of Westhead. This well proportioned family property comprises of an open plan kitchen/dining/living room. sun lounge, dining room and conservatory, the ground floor is complete with a utility room, cloakroom and laundry room. To the first floor there is a master bedroom with ensuite, four further double bedrooms and a family bathroom. This property may offer huge scope to re-configure the internal layout (subject gaining any necessary planning permissions or consents). Outside there is an attached double garage, mature front, side and rear gardens very private and well maintained. Viewing is highly recommended to appreciate the accommodation as a whole.