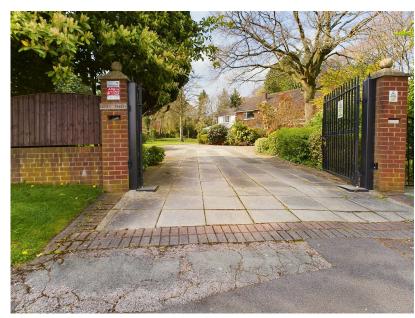

## WELLFIELD LANE, ORMSKIRK, LANCASHIRE

Offers Over £750,000

- DETACHED FAMILY HOME SET IN 0.81 ACRES OF
- OPEN PLAN KITCHEN/ LIVING DINING ROOM
- DINING ROOM
- 5 BEDS & 2 BATH
- DOUBLE GARAGE

- SET IN 0.81 ACRES OF GARDENS
- 2 x CONSERVATORY & SUN LOUNGE
- UTILITY & LAUNDRY ROOM
- GATED RESIDENCE
- OFF ROAD PARKING

FANTASTIC GARDEN PLOT An opportunity to purchase a superb extended detached family home enjoying the most delightful position and set 0.81 acres o.t.a and located in the popular sought after residential area just off Wellfield Lane in the village of Westhead. This well proportioned family property comprises of an open plan kitchen/dining/living room. sun lounge, dining room and conservatory, the ground floor is complete with a utility room, cloakroom and laundry room. To the first floor there is a master bedroom with ensuite, four further double bedrooms and a family bathroom. This property may offer huge scope to re-configure the internal layout (subject gaining any necessary planning permissions or consents). Outside there is an attached double garage, mature front, side and rear gardens very private and well maintained. Viewing is highly recommended to appreciate the accommodation as a whole.