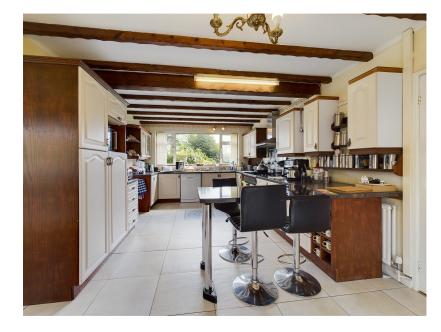

## WELLFIELD LANE, ORMSKIRK, LANCASHIRE

Offers Over £750,000

- DETACHED FAMILY HOME SET IN 0.81 ACRES OF
- OPEN PLAN KITCHEN/ LIVING DINING ROOM
- DINING ROOM
- 5 BEDS & 2 BATH
- DOUBLE GARAGE

- SET IN 0.81 ACRES OF GARDENS
- 2 x CONSERVATORY & SUN LOUNGE
- UTILITY & LAUNDRY ROOM
- GATED RESIDENCE
- OFF ROAD PARKING

FANTASTIC GARDEN PLOT An opportunity to purchase a superb extended detached family home enjoying the most delightful position and set 0.81 acres o.t.a and located in the popular sought after residential area just off Wellfield Lane in the village of Westhead. This well proportioned family property comprises of an open plan kitchen/dining/living room. sun lounge, dining room and conservatory, the ground floor is complete with a utility room, cloakroom and laundry room. To the first floor there is a master bedroom with ensuite, four further double bedrooms and a family bathroom. This property may offer huge scope to re-configure the internal layout (subject gaining any necessary planning permissions or consents). Outside there is an attached double garage, mature front, side and rear gardens very private and well maintained. Viewing is highly recommended to appreciate the accommodation as a whole.