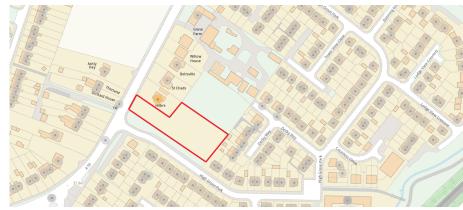

We are delighted to bring to market this plot of land set in 0.76 acres. On High Lane this plot represents an excellent opportunity to build up to six new build detached properties and situate the same in its own private cul-de-sac type location with potential access being granted from a side access via a drop kerb off the new estate at High Grove Park (subject to the granting of any necessary easements/rights with the relevant authorities). With close proximity to Ormskirk and all of it's associated amenities such as bars, restaurants, retail parks and coupled with excellent transport links to Liverpool, Burscough, Southport, Preston and further afield! Viewing is highly recommended to understand and appreciate what this plot of land can offer th