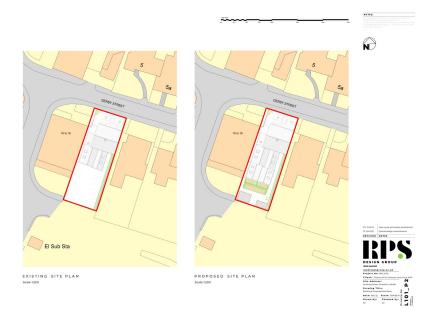

## PLANNING PERMISSION GRANTED!!!

We are delighted to bring to market this ex-commercial premises which comes with Planning Permission to transform the property into thirteen student accommodation bedrooms (which can be provided upon request). In brief the property would when complete comprise to the ground floor of four studio bedrooms, three bedrooms all complete with en-suites, two kitchen & dining room spaces. To the first floor two further studio bedrooms and four bedrooms all again complete with their very own en-suite as well as two separate kitchen and dining room spaces. With an excellent location meaning that Edge Hill University is merely minutes away! Viewing is highly recommended to appreciate what this property could offer to you as a developer/investor/student property company!!!