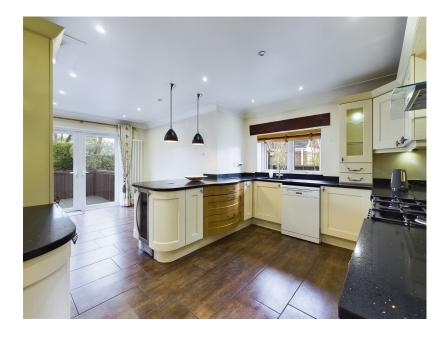

## Long Lane, Aughton, Ormskirk

Guide Price £555,000

- A DETACHED PROPERTY
- OPEN PLAN KITCHEN FAMILY ROOM
- DOWNSTAIRS SHOWER ROOM
- THREE BEDROOMS
- POPULAR RESIDENTIAL LOCATION

- LOUNGE, DINING ROOM/ BEDROOM 4
- UTILITY & LAUNDRY ROOM
- SUN ROOM
- FAMILY BATHROOM
- GARDENS FRONT & REAR

A well presented detached property situated on a generous sized plot, set in attractive private gardens with an in and out block paved driveway. An excellent layout provides spacious family accommodation offering a practical and flexible arrangement of space. The property comprises a living room, dining room/additional bedroom, open plan kitchen family room and utility room, downstairs shower room and sun room. Whilst to the first floor there is a master bedroom, two further bedrooms and a family bathroom. Outside there are mature well stocked gardens. The property is located in one of the most sought after areas of Aughton and must be viewed to be appreciated.