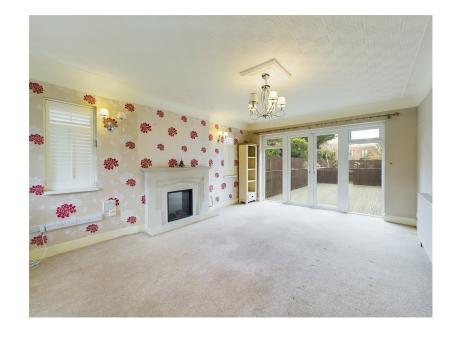

## Long Lane, Aughton, Ormskirk

Guide Price £555,000

- A DETACHED PROPERTY
- OPEN PLAN KITCHEN FAMILY ROOM
- DOWNSTAIRS SHOWER ROOM
- THREE BEDROOMS
- POPULAR RESIDENTIAL LOCATION

- LOUNGE, DINING ROOM/ BEDROOM 4
- UTILITY & LAUNDRY ROOM
- SUN ROOM
- FAMILY BATHROOM
- GARDENS FRONT & REAR

A well presented detached property situated on a generous sized plot, set in attractive private gardens with an in and out block paved driveway. An excellent layout provides spacious family accommodation offering a practical and flexible arrangement of space. The property comprises a living room, dining room/additional bedroom, open plan kitchen family room and utility room, downstairs shower room and sun room. Whilst to the first floor there is a master bedroom, two further bedrooms and a family bathroom. Outside there are mature well stocked gardens. The property is located in one of the most sought after areas of Aughton and must be viewed to be appreciated.