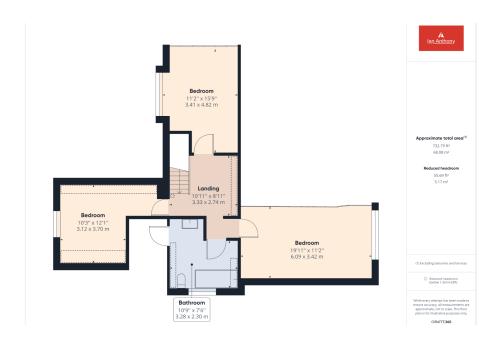

## Long Lane, Aughton, Ormskirk

Guide Price £555,000

- A DETACHED PROPERTY
- OPEN PLAN KITCHEN FAMILY ROOM
- DOWNSTAIRS SHOWER ROOM
- THREE BEDROOMS
- POPULAR RESIDENTIAL LOCATION

- LOUNGE, DINING ROOM/ BEDROOM 4
- UTILITY & LAUNDRY ROOM
- SUN ROOM
- FAMILY BATHROOM
- GARDENS FRONT & REAR

A well presented detached property situated on a generous sized plot, set in attractive private gardens with an in and out block paved driveway. An excellent layout provides spacious family accommodation offering a practical and flexible arrangement of space. The property comprises a living room, dining room/additional bedroom, open plan kitchen family room and utility room, downstairs shower room and sun room. Whilst to the first floor there is a master bedroom, two further bedrooms and a family bathroom. Outside there are mature well stocked gardens. The property is located in one of the most sought after areas of Aughton and must be viewed to be appreciated.