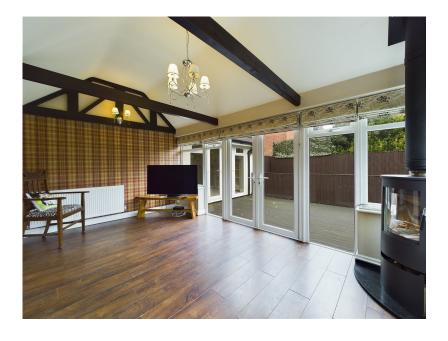

## Long Lane, Aughton, Ormskirk

Guide Price £555,000

- A DETACHED PROPERTY
- OPEN PLAN KITCHEN FAMILY ROOM
- DOWNSTAIRS SHOWER ROOM
- THREE BEDROOMS
- POPULAR RESIDENTIAL LOCATION

- LOUNGE, DINING ROOM/ BEDROOM 4
- UTILITY & LAUNDRY ROOM
- SUN ROOM
- FAMILY BATHROOM
- GARDENS FRONT & REAR

A well presented detached property situated on a generous sized plot, set in attractive private gardens with an in and out block paved driveway. An excellent layout provides spacious family accommodation offering a practical and flexible arrangement of space. The property comprises a living room, dining room/additional bedroom, open plan kitchen family room and utility room, downstairs shower room and sun room. Whilst to the first floor there is a master bedroom, two further bedrooms and a family bathroom. Outside there are mature well stocked gardens. The property is located in one of the most sought after areas of Aughton and must be viewed to be appreciated.