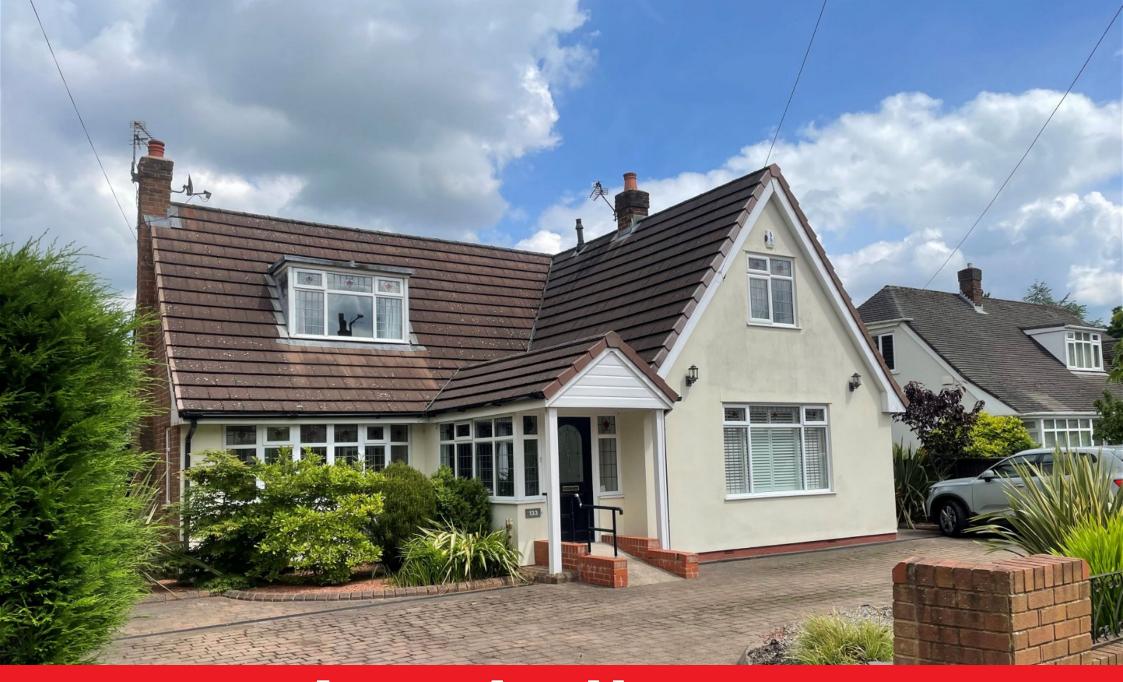

## Long Lane, Aughton, Ormskirk

Guide Price £555,000

- A DETACHED PROPERTY
- OPEN PLAN KITCHEN FAMILY ROOM
- DOWNSTAIRS SHOWER ROOM
- THREE BEDROOMS
- POPULAR RESIDENTIAL LOCATION

- LOUNGE, DINING ROOM/ BEDROOM 4
- UTILITY & LAUNDRY ROOM
- SUN ROOM
- FAMILY BATHROOM
- GARDENS FRONT & REAR

A well presented detached property situated on a generous sized plot, set in attractive private gardens with an in and out block paved driveway. An excellent layout provides spacious family accommodation offering a practical and flexible arrangement of space. The property comprises a living room, dining room/additional bedroom, open plan kitchen family room and utility room, downstairs shower room and sun room. Whilst to the first floor there is a master bedroom, two further bedrooms and a family bathroom. Outside there are mature well stocked gardens. The property is located in one of the most sought after areas of Aughton and must be viewed to be appreciated.