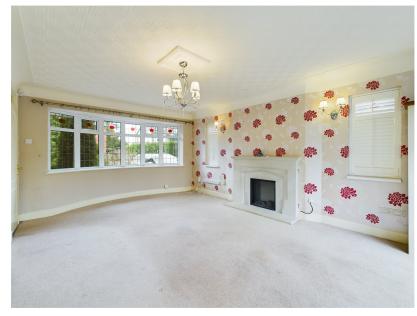

## Long Lane, Aughton, Ormskirk

Guide Price £555,000

- A DETACHED PROPERTY
- OPEN PLAN KITCHEN FAMILY ROOM
- DOWNSTAIRS SHOWER ROOM
- THREE BEDROOMS
- POPULAR RESIDENTIAL LOCATION

- LOUNGE, DINING ROOM/ BEDROOM 4
- UTILITY & LAUNDRY ROOM
- SUN ROOM
- FAMILY BATHROOM
- GARDENS FRONT & REAR

A well presented detached property situated on a generous sized plot, set in attractive private gardens with an in and out block paved driveway. An excellent layout provides spacious family accommodation offering a practical and flexible arrangement of space. The property comprises a living room, dining room/additional bedroom, open plan kitchen family room and utility room, downstairs shower room and sun room. Whilst to the first floor there is a master bedroom, two further bedrooms and a family bathroom. Outside there are mature well stocked gardens. The property is located in one of the most sought after areas of Aughton and must be viewed to be appreciated.