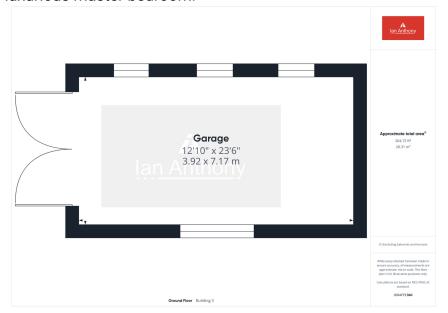

Nestled in the highly sought-after Blythe Lane in Lathom, this impressive 5-bedroom detached property offers an incredible opportunity to own a private retreat on 3.57 acres of prime land. Set back from the road, the home is accessed via a long, secluded driveway, providing both privacy and tranquillity in a prestigious location where properties rarely become available. The expansive grounds boast three large outbuildings, each with immense potential for conversion into an outhouse, guest accommodation, home office or a granny annexe for extended families wanting to be together, offering endless possibilities for customization to suit your lifestyle. The property itself features spacious living areas, generously-sized bedrooms, and a sense of potential, perfect for families looking to create their dream home. The property also features a large attic which has the potential to be converted into an expansive luxurious master bedroom.