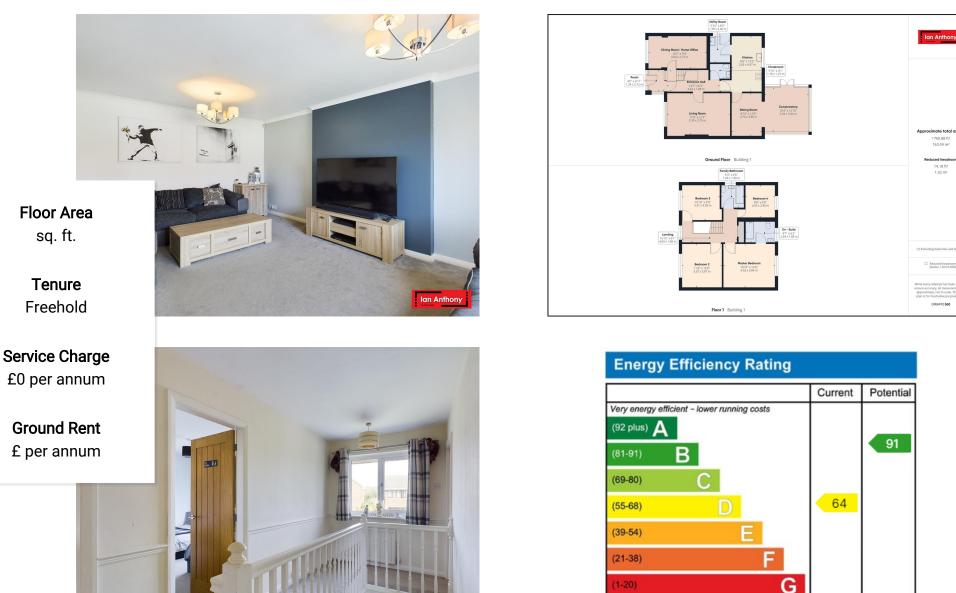

## **Charlesbye Avenue, Ormskirk** Guide Price £420,000

Modern detached property offering spacious family accommodation situated in a popular residential area within easy reach of Ormskirk town centre and its associated amenities. To the ground floor there is a living room, cloakroom, dining room/home office, kitchen, utility room, sitting room and conservatory. To the first floor there is a master bedroom with en-suite bathroom, three further good sized bedrooms and a family bathroom. Outside there are easily maintained gardens to the front and rear. Internal viewings are highly recommended to appreciate what this home has to offer.

Not energy efficient - higher running costs **England & Wales** 

EU Directive 2002/91/EC

These particulars, whilst believed to be accurate are set out as a general outline only for guidance and do not constitute any part of an offer or contract. Intending purchasers should not rely on them as statements of representation of fact, but must satisfy themselves by inspection or otherwise as to their accuracy. No person in this firms employment has the authority to make or give any representation or warranty in respect of the property.